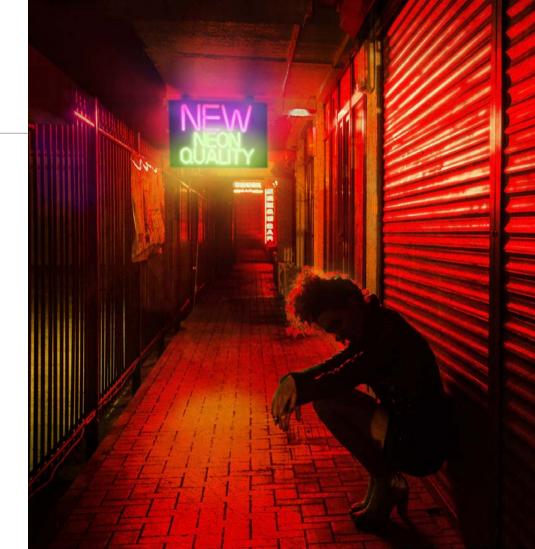

#### Traditional light advertising in a modern design.

Glass neon signs have become obsolete and have been replaced by new, flexible plastic. They allow to apply different colours and shapes in one. With LED technology, flex neon signs are more efficient and resistant, while providing uniform, coloured light. The forms we suggest are a modern approach to traditional neon signs, appreciated for years.

\*price is for one sign with a height of 20 cm

NEON

**from** 49,8 GBP\*

The images in the catalogue are for illustrative purposes only and the appearance of individual accessories may vary throughout the year, depending on availability.

The ability to create interesting spatial forms

Excellent resistance and LED light

For internal use

Often selected as an interior design element