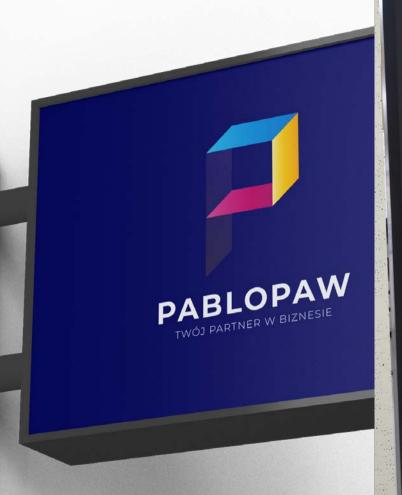

#### **ILLUMINATED AD**

Very visible way to present your business, day and night.

Perfectly draws customer's attention. We offer a variety of types of illuminated advertising, depending on your needs. It can be used outdoors or indoors. We offer a variety of shapes and sizes to create a backlit ad. We use energy-efficient LED lighting.

#### **LIGHT BOXES**

Placed flat on the wall surface, backlit, with a choice of shapes and sizes, differentiate your business from the competition.

Most often ordered as signs above the entrance of shops or service points, such as hairdressing and beauty shops or as image advertisement. They are also ideal for labelling public institutions.

#### **LIGHT BOXES**

Minimum size [cm] 20x20

Maximum size [cm]

300X150

\*price for size 20 x 20cm

**from** 142,6 GBP\*

The images in the catalogue are for illustrative purposes only and the appearance of individual accessories may vary throughout the year, depending on availability.

Perfect for the entrance of the venue

Internal/external easy wall mount

Ideal for shops inside shopping malls