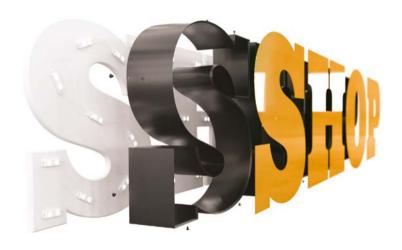

## SPATIAL LETTERS

Thanks to the light colour similar to daylight in LED modules, our light letters always attract attention.

It is possible to use different colour modules, which allow for message modifications.

#### **SPATIAL LETTERS**

Minimum size [cm] 20 Maximum size [cm]

\*price of a letter without lighting

**from** 35,6 GBP \*

The images in the catalogue are for illustrative purposes only and the appearance of individual accessories may vary throughout the year, depending on availability.

Internal/external wall mount

Ideal for hotels, factories

5 different mountings