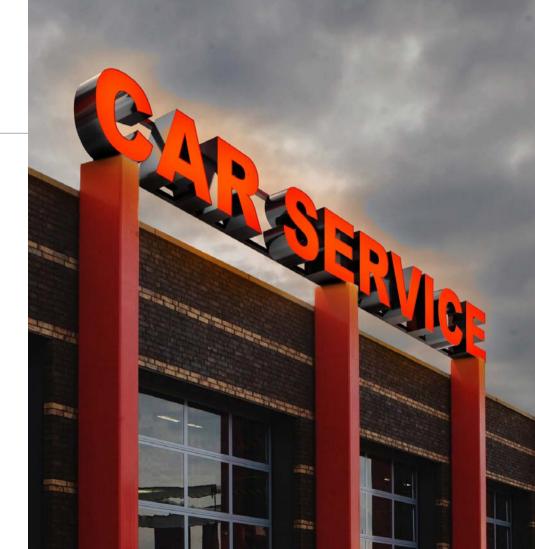

#### **SEMAPHORE**

Is a spatial light form that is usually mounted on buildings, perpendicularly to the communication routes.

It's a great idea to highlight dining or service points on busy streets or promenades. Semaphores are ideal for food advertising, company logo light boxes or just image advertising.

#### **SEMAPHORE**

Minimum size [cm]

Maximum size [cm]

\*price for size 20 x 20cm

from 144 GBP\*

The images in the catalogue are for illustrative purposes only and the appearance of individual accessories may vary throughout the year, depending on availability.

Illuminated

Visible from distance

Internal/external easy wall mount

Ideal for service and catering