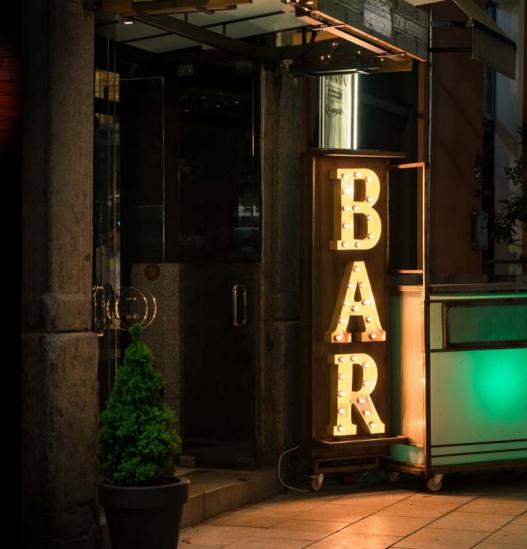

## SPATIAL LETTERS

Thanks to the light colour similar to daylight in LED modules, our light letters always attract attention.

It is possible to use different colour modules, which allow for message modifications.

#### **SPATIAL LETTERS**

Minimum size [cm] 20 Maximum size [cm]

\*price of a letter without lighting

**from** 35,6 GBP \*

The images in the catalogue are for illustrative purposes only and the appearance of individual accessories may vary throughout the year, depending on availability.

Internal/external wall mount

Ideal for hotels, factories

5 different mountings