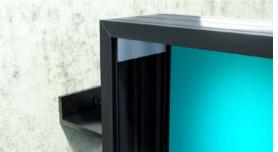

#### **LIGHT BOXES**

Placed flat on the wall surface, backlit, with a choice of shapes and sizes, differentiate your business from the competition.

Most often ordered as signs above the entrance of shops or service points, such as hairdressing and beauty shops or as image advertisement. They are also ideal for labelling public institutions.

#### **LIGHT BOXES**

Minimum size [cm] 20x20

Maximum size [cm]

300X150

\*price for size 20 x 20cm

**from** 142,6 GBP\*

The images in the catalogue are for illustrative purposes only and the appearance of individual accessories may vary throughout the year, depending on availability.

Perfect for the entrance of the venue

Internal/external easy wall mount

Ideal for shops inside shopping malls