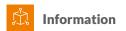

#### **LIGHT BOXES**

Placed flat on the wall surface, backlit, with a choice of shapes and sizes, differentiate your business from the competition.

Most often ordered as signs above the entrance of shops or service points, such as hairdressing and beauty shops or as image advertisement. They are also ideal for labelling public institutions.

#### **LIGHT BOXES**

Minimum size [cm] 20x20

Maximum size [cm]

300X150

\*price for size 20 x 20cm

**from** 142,6 GBP\*

The images in the catalogue are for illustrative purposes only and the appearance of individual accessories may vary throughout the year, depending on availability.

Perfect for the entrance of the venue

Internal/external easy wall mount

Ideal for shops inside shopping malls