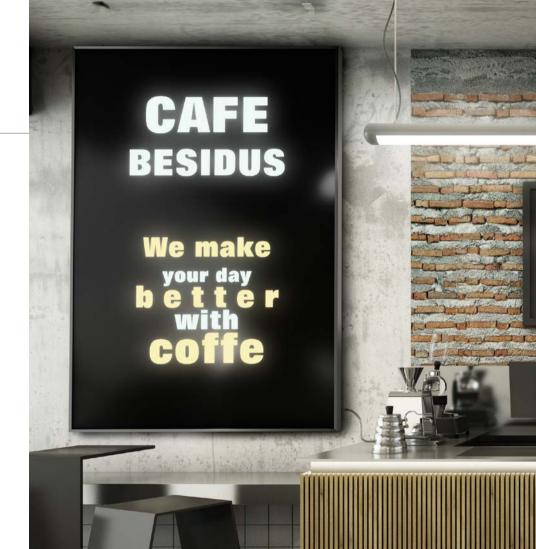

#### **LIGHT BOXES**

Placed flat on the wall surface, backlit, with a choice of shapes and sizes, differentiate your business from the competition.

Most often ordered as signs above the entrance of shops or service points, such as hairdressing and beauty shops or as image advertisement. They are also ideal for labelling public institutions.

#### **LIGHT BOXES**

Minimum size [cm] 20x20

Maximum size [cm]

300X150

\*price for size 20 x 20cm

**from** 142,6 GBP\*

The images in the catalogue are for illustrative purposes only and the appearance of individual accessories may vary throughout the year, depending on availability.

Perfect for the entrance of the venue

Internal/external easy wall mount

Ideal for shops inside shopping malls