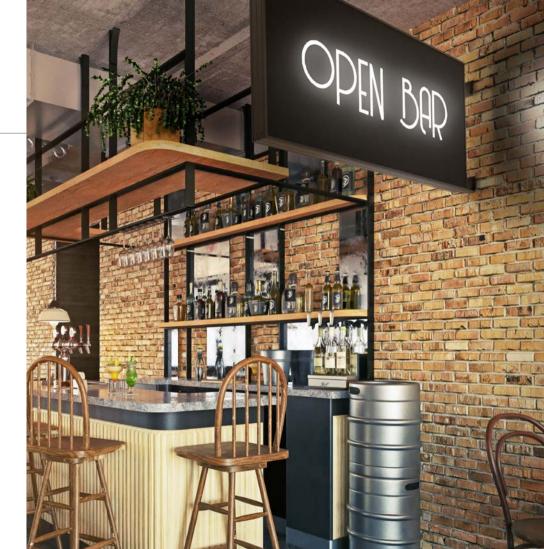

#### **LIGHT BOXES**

Placed flat on the wall surface, backlit, with a choice of shapes and sizes, differentiate your business from the competition.

Most often ordered as signs above the entrance of shops or service points, such as hairdressing and beauty shops or as image advertisement. They are also ideal for labelling public institutions.

#### **LIGHT BOXES**

Minimum size [cm] 20x20

Maximum size [cm]

300X150

\*price for size 20 x 20cm

**from** 142,6 GBP\*

The images in the catalogue are for illustrative purposes only and the appearance of individual accessories may vary throughout the year, depending on availability.

Perfect for the entrance of the venue

Internal/external easy wall mount

Ideal for shops inside shopping malls