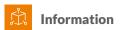

#### **LIGHT BOXES**

Placed flat on the wall surface, backlit, with a choice of shapes and sizes, differentiate your business from the competition.

Most often ordered as signs above the entrance of shops or service points, such as hairdressing and beauty shops or as image advertisement. They are also ideal for labelling public institutions.

#### **LIGHT BOXES**

Minimum size [cm] 20x20

Maximum size [cm]

300X150

\*price for size 20 x 20cm

**from** 142,6 GBP\*

The images in the catalogue are for illustrative purposes only and the appearance of individual accessories may vary throughout the year, depending on availability.

Perfect for the entrance of the venue

Internal/external easy wall mount

Ideal for shops inside shopping malls