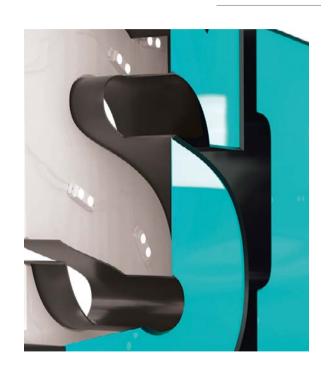

## SPATIAL LETTERS

Thanks to the light colour similar to daylight in LED modules, our light letters always attract attention.

It is possible to use different colour modules, which allow for message modifications.

#### **SPATIAL LETTERS**

Minimum size [cm] 20 Maximum size [cm]

\*price of a letter without lighting

**from** 35,6 GBP \*

The images in the catalogue are for illustrative purposes only and the appearance of individual accessories may vary throughout the year, depending on availability.

Internal/external wall mount

Ideal for hotels, factories

5 different mountings