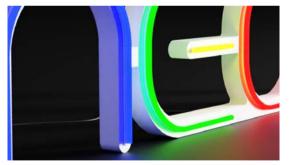

#### Traditional light advertising in a modern design.

Glass neon signs have become obsolete and have been replaced by new, flexible plastic. They allow to apply different colours and shapes in one. With LED technology, flex neon signs are more efficient and resistant, while providing uniform, coloured light. The forms we suggest are a modern approach to traditional neon signs, appreciated for years.

\*price is for one sign with a height of 20 cm

NEON

**from** 49,8 GBP\*

The images in the catalogue are for illustrative purposes only and the appearance of individual accessories may vary throughout the year, depending on availability.

The ability to create interesting spatial forms

Excellent resistance and LED light

For internal use

Often selected as an interior design element