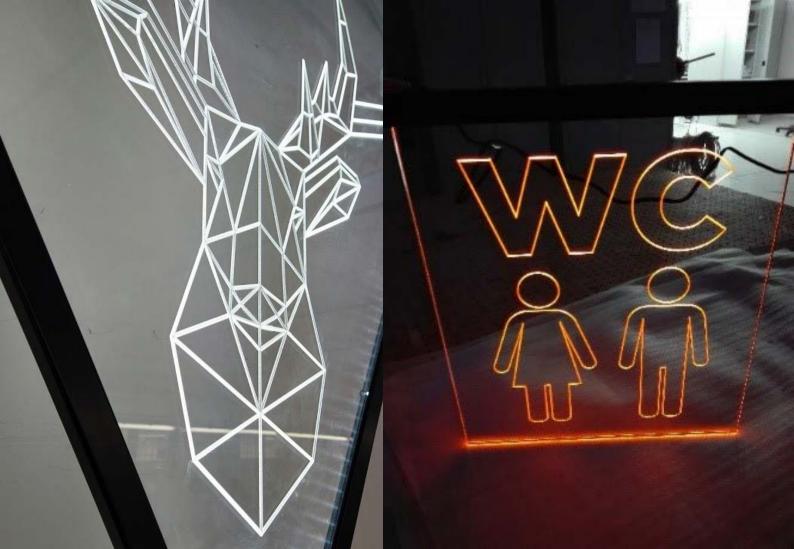

### ENGRAVED PLATES

Combination of LED backlight technology and CNC engraving gives you exceptional visual effects.

The combination of these two technologies allowed us to create a product that was appreciated by both residential and commercial interior designers. Trimming plexiglass panels or combining them with Dibond gives you an extremely interesting effect of drawing with light.

#### ENGRAVED PLATES

Minimum size [cm]

 $Maximum\,size\,[cm]$ 

300x200

\*price applies to size 30 x 30 cm

-⊹-

**from** 54,4 GBP\*

The images in the catalogue are for illustrative purposes only and the appearance of individual accessories may vary throughout the year, depending on availability.

The effect of drawing with light

For internal and external use

Often selected as an interior design element

Can be suspended from the ceiling