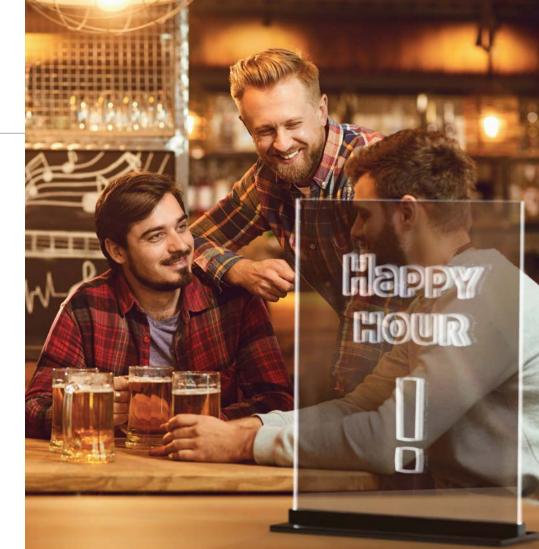

#### Traditional light advertising in a modern design.

Glass neon signs have become obsolete and have been replaced by new, flexible plastic. They allow to apply different colours and shapes in one. With LED technology, flex neon signs are more efficient and resistant, while providing uniform, coloured light. The forms we suggest are a modern approach to traditional neon signs, appreciated for years.

\*price is for one sign with a height of 20 cm

NEON

**from** 49,8 GBP\*

The images in the catalogue are for illustrative purposes only and the appearance of individual accessories may vary throughout the year, depending on availability.

The ability to create interesting spatial forms

Excellent resistance and LED light

For internal use

Often selected as an interior design element