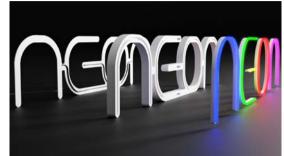

#### Traditional light advertising in a modern design.

Glass neon signs have become obsolete and have been replaced by new, flexible plastic. They allow to apply different colours and shapes in one. With LED technology, flex neon signs are more efficient and resistant, while providing uniform, coloured light. The forms we suggest are a modern approach to traditional neon signs, appreciated for years.

\*price is for one sign with a height of 20 cm

NEON

**from** 49,8 GBP\*

The images in the catalogue are for illustrative purposes only and the appearance of individual accessories may vary throughout the year, depending on availability.

The ability to create interesting spatial forms

Excellent resistance and LED light

For internal use

Often selected as an interior design element