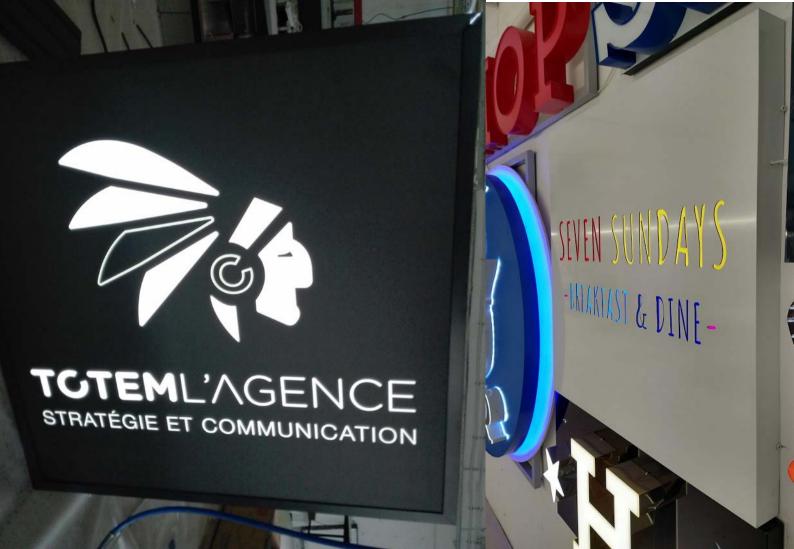

#### **LIGHT BOXES**

Placed flat on the wall surface, backlit, with a choice of shapes and sizes, differentiate your business from the competition.

Most often ordered as signs above the entrance of shops or service points, such as hairdressing and beauty shops or as image advertisement. They are also ideal for labelling public institutions.

#### **LIGHT BOXES**

Minimum size [cm] 20x20

Maximum size [cm]

300X150

\*price for size 20 x 20cm

**from** 142,6 GBP\*

The images in the catalogue are for illustrative purposes only and the appearance of individual accessories may vary throughout the year, depending on availability.