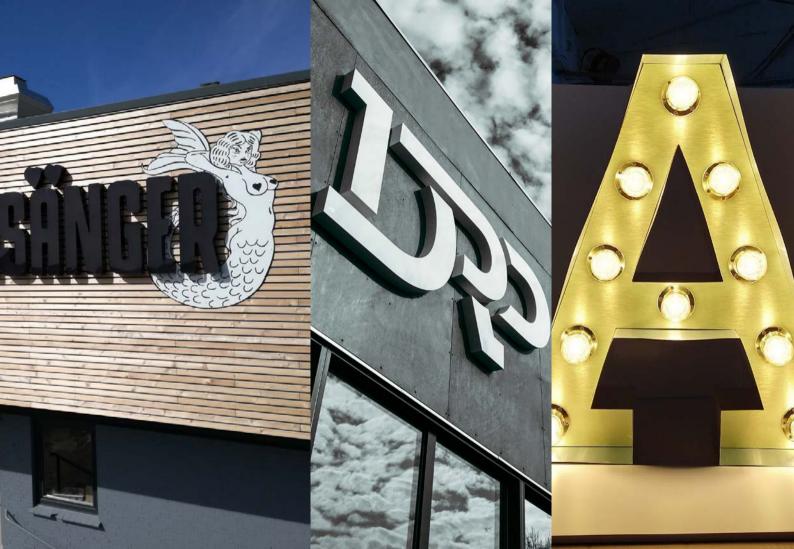

## SPATIAL LETTERS

Thanks to the light colour similar to daylight in LED modules, our light letters always attract attention.

It is possible to use different colour modules, which allow for message modifications.

#### **SPATIAL LETTERS**

Minimum size [cm] 20 Maximum size [cm]

\*price of a letter without lighting

**from** 35,6 GBP \*

The images in the catalogue are for illustrative purposes only and the appearance of individual accessories may vary throughout the year, depending on availability.

Internal/external wall mount

Ideal for hotels, factories

5 different mountings