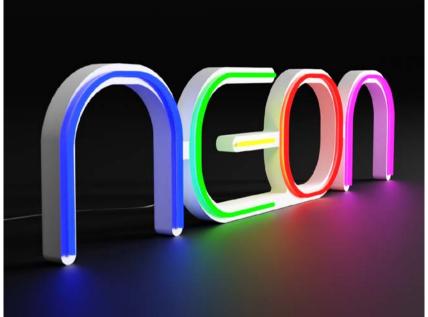

#### Traditional light advertising in a modern design.

Glass neon signs have become obsolete and have been replaced by new, flexible plastic. They allow to apply different colours and shapes in one. With LED technology, flex neon signs are more efficient and resistant, while providing uniform, coloured light. The forms we suggest are a modern approach to traditional neon signs, appreciated for years.

\*price is for one sign with a height of 20 cm

NEON

**from** 49,8 GBP\*

The images in the catalogue are for illustrative purposes only and the appearance of individual accessories may vary throughout the year, depending on availability.

The ability to create interesting spatial forms

Excellent resistance and LED light

For internal use

Often selected as an interior design element