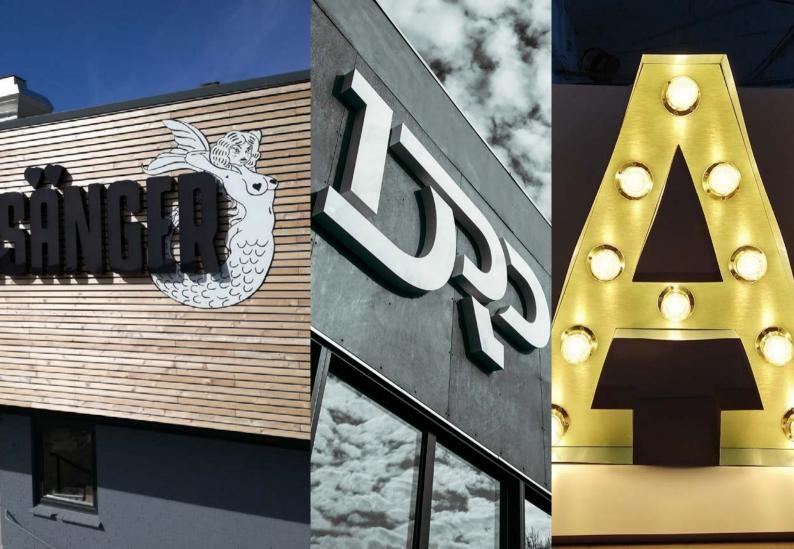

#### **LIGHT BOXES**

Placed flat on the wall surface, backlit, with a choice of shapes and sizes, differentiate your business from the competition.

Most often ordered as signs above the entrance of shops or service points, such as hairdressing and beauty shops or as image advertisement. They are also ideal for labelling public institutions.

#### **LIGHT BOXES**

Minimum size [cm] 20x20

Maximum size [cm]

300X150

\*price for size 20 x 20cm

**from** 165,8 €\*

The images in the catalogue are for illustrative purposes only and the appearance of individual accessories may vary throughout the year, depending on availability.

Perfect for the entrance of the venue

Internal/external easy wall mount

Ideal for shops inside shopping malls