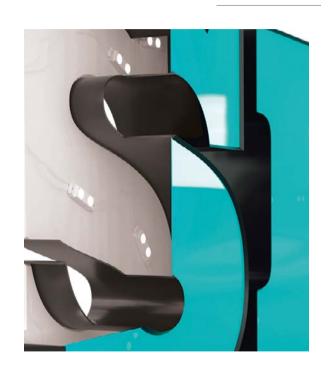

## **SPATIAL LETTERS**

Thanks to the light colour similar to daylight in LED modules, our light letters always attract attention.

It is possible to use different colour modules, which allow for message modifications.

#### **SPATIAL LETTERS**

Minimum size [cm] 20 Maximum size [cm]

\*price of a letter without lighting

from 41,4 €\*

The images in the catalogue are for illustrative purposes only and the appearance of individual accessories may vary throughout the year, depending on availability.