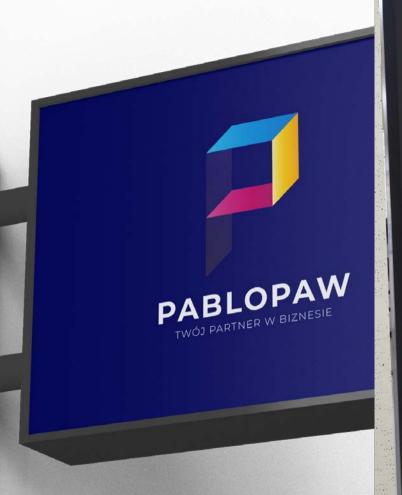

#### **LIGHT BOXES**

Placed flat on the wall surface, backlit, with a choice of shapes and sizes, differentiate your business from the competition.

Most often ordered as signs above the entrance of shops or service points, such as hairdressing and beauty shops or as image advertisement. They are also ideal for labelling public institutions.

#### **LIGHT BOXES**

Minimum size [cm] 20x20

Maximum size [cm]

300X150

\*price for size 20 x 20cm

**from** 165,8 €\*

The images in the catalogue are for illustrative purposes only and the appearance of individual accessories may vary throughout the year, depending on availability.

Perfect for the entrance of the venue

Internal/external easy wall mount

Ideal for shops inside shopping malls