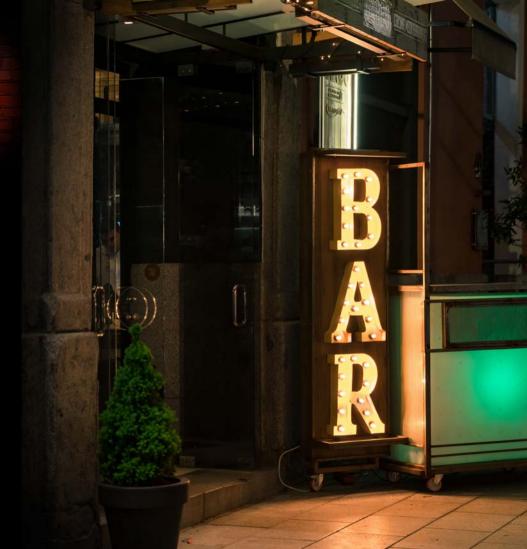

#### Traditional light advertising in a modern design.

Glass neon signs have become obsolete and have been replaced by new, flexible plastic. They allow to apply different colours and shapes in one. With LED technology, flex neon signs are more efficient and resistant, while providing uniform, coloured light. The forms we suggest are a modern approach to traditional neon signs, appreciated for years.

\*price is for one sign with a height of 20 cm

NEON

**from** 57,9 €\*

The images in the catalogue are for illustrative purposes only and the appearance of individual accessories may vary throughout the year, depending on availability.

The ability to create interesting spatial forms

Excellent resistance and LED light

For internal use

Often selected as an interior design element