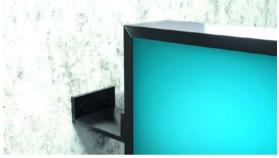

#### **LIGHT BOXES**

Placed flat on the wall surface, backlit, with a choice of shapes and sizes, differentiate your business from the competition.

Most often ordered as signs above the entrance of shops or service points, such as hairdressing and beauty shops or as image advertisement. They are also ideal for labelling public institutions.

#### **LIGHT BOXES**

Minimum size [cm] 20x20

Maximum size [cm]

300X150

\*price for size 20 x 20cm

**from** 165,8 €\*

The images in the catalogue are for illustrative purposes only and the appearance of individual accessories may vary throughout the year, depending on availability.

Perfect for the entrance of the venue

Internal/external easy wall mount

Ideal for shops inside shopping malls