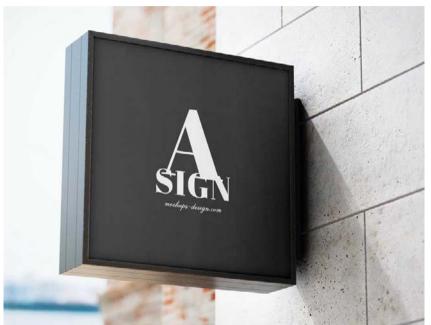

#### **LIGHT BOXES**

Placed flat on the wall surface, backlit, with a choice of shapes and sizes, differentiate your business from the competition.

Most often ordered as signs above the entrance of shops or service points, such as hairdressing and beauty shops or as image advertisement. They are also ideal for labelling public institutions.

#### **LIGHT BOXES**

Minimum size [cm] 20x20

Maximum size [cm]

300X150

\*price for size 20 x 20cm

**from** 165,8 €\*

The images in the catalogue are for illustrative purposes only and the appearance of individual accessories may vary throughout the year, depending on availability.

Perfect for the entrance of the venue

Internal/external easy wall mount

Ideal for shops inside shopping malls