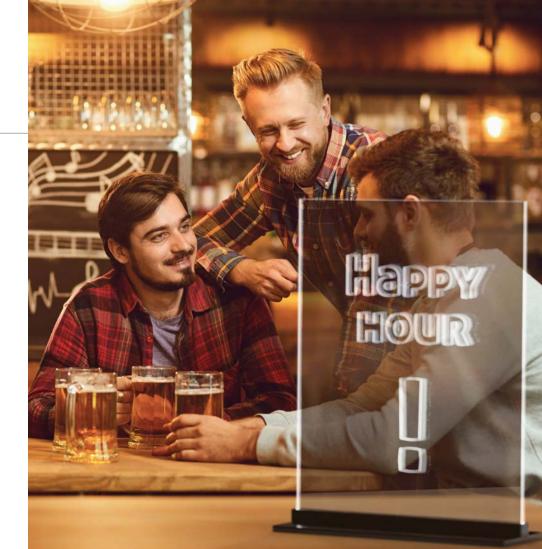

#### Traditional light advertising in a modern design.

Glass neon signs have become obsolete and have been replaced by new, flexible plastic. They allow to apply different colours and shapes in one. With LED technology, flex neon signs are more efficient and resistant, while providing uniform, coloured light. The forms we suggest are a modern approach to traditional neon signs, appreciated for years.

\*price is for one sign with a height of 20 cm

NEON

**from** 57,9 €\*

The images in the catalogue are for illustrative purposes only and the appearance of individual accessories may vary throughout the year, depending on availability.

The ability to create interesting spatial forms

Excellent resistance and LED light

For internal use

Often selected as an interior design element