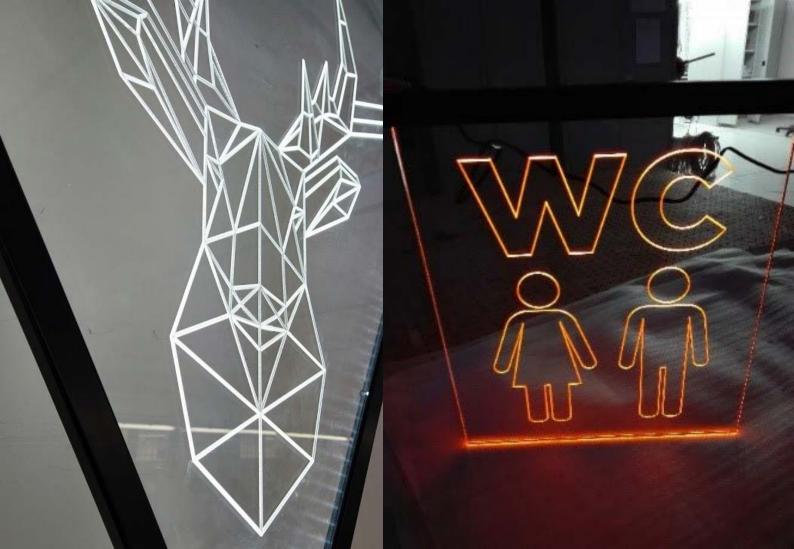

### ENGRAVED PLATES

Combination of LED backlight technology and CNC engraving gives you exceptional visual effects.

The combination of these two technologies allowed us to create a product that was appreciated by both residential and commercial interior designers. Trimming plexiglass panels or combining them with Dibond gives you an extremely interesting effect of drawing with light.

#### ENGRAVED PLATES

Minimum size [cm]

 $Maximum\,size\,[cm]$ 

300x200

\*price applies to size 30 x 30 cm

-⊹-

from 63,3 €\*

The images in the catalogue are for illustrative purposes only and the appearance of individual accessories may vary throughout the year, depending on availability.

The effect of drawing with light

For internal and external use

Often selected as an interior design element

Can be suspended from the ceiling