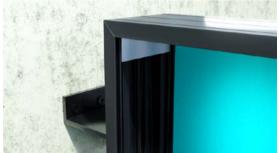

#### **LIGHT BOXES**

Placed flat on the wall surface, backlit, with a choice of shapes and sizes, differentiate your business from the competition.

Most often ordered as signs above the entrance of shops or service points, such as hairdressing and beauty shops or as image advertisement. They are also ideal for labelling public institutions.

#### **LIGHT BOXES**

Minimum size [cm] 20x20

Maximum size [cm]

300X150

\*price for size 20 x 20cm

**from** 165,8 €\*

The images in the catalogue are for illustrative purposes only and the appearance of individual accessories may vary throughout the year, depending on availability.

Perfect for the entrance of the venue

Internal/external easy wall mount

Ideal for shops inside shopping malls