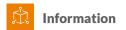

#### **LIGHT BOXES**

Placed flat on the wall surface, backlit, with a choice of shapes and sizes, differentiate your business from the competition.

Most often ordered as signs above the entrance of shops or service points, such as hairdressing and beauty shops or as image advertisement. They are also ideal for labelling public institutions.

#### **LIGHT BOXES**

Minimum size [cm] 20x20

Maximum size [cm]

300X150

\*price for size 20 x 20cm

**from** 165,8 €\*

The images in the catalogue are for illustrative purposes only and the appearance of individual accessories may vary throughout the year, depending on availability.

Perfect for the entrance of the venue

Internal/external easy wall mount

Ideal for shops inside shopping malls