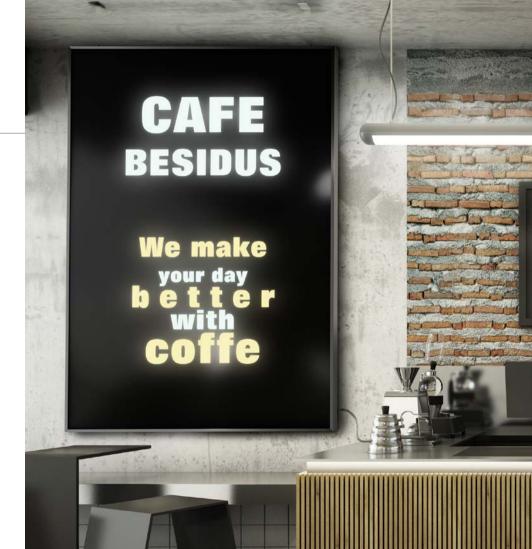

#### **LIGHT BOXES**

Placed flat on the wall surface, backlit, with a choice of shapes and sizes, differentiate your business from the competition.

Most often ordered as signs above the entrance of shops or service points, such as hairdressing and beauty shops or as image advertisement. They are also ideal for labelling public institutions.

#### **LIGHT BOXES**

Minimum size [cm] 20x20

Maximum size [cm]

300X150

\*price for size 20 x 20cm

**from** 165,8 €\*

The images in the catalogue are for illustrative purposes only and the appearance of individual accessories may vary throughout the year, depending on availability.

Perfect for the entrance of the venue

Internal/external easy wall mount

Ideal for shops inside shopping malls