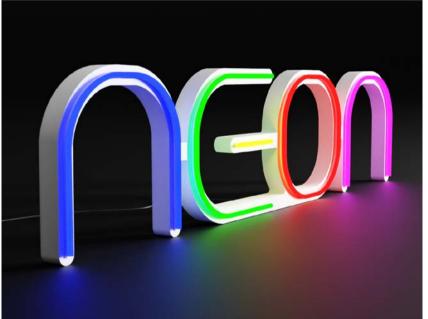

#### Traditional light advertising in a modern design.

Glass neon signs have become obsolete and have been replaced by new, flexible plastic. They allow to apply different colours and shapes in one. With LED technology, flex neon signs are more efficient and resistant, while providing uniform, coloured light. The forms we suggest are a modern approach to traditional neon signs, appreciated for years.

\*price is for one sign with a height of 20 cm

NEON

**from** 57,9 €\*

The images in the catalogue are for illustrative purposes only and the appearance of individual accessories may vary throughout the year, depending on availability.

The ability to create interesting spatial forms

Excellent resistance and LED light

For internal use

Often selected as an interior design element