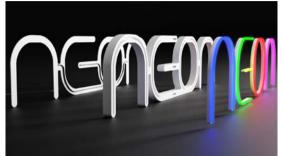

#### Traditional light advertising in a modern design.

Glass neon signs have become obsolete and have been replaced by new, flexible plastic. They allow to apply different colours and shapes in one. With LED technology, flex neon signs are more efficient and resistant, while providing uniform, coloured light. The forms we suggest are a modern approach to traditional neon signs, appreciated for years.

\*price is for one sign with a height of 20 cm

NEON

**from** 57,9 €\*

The images in the catalogue are for illustrative purposes only and the appearance of individual accessories may vary throughout the year, depending on availability.

The ability to create interesting spatial forms

Excellent resistance and LED light

For internal use

Often selected as an interior design element