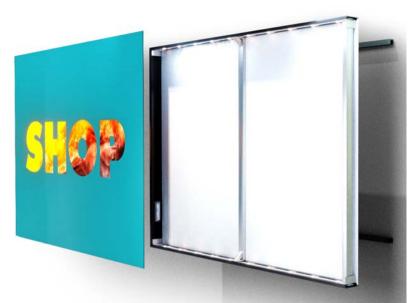

#### **LIGHT BOXES**

Placed flat on the wall surface, backlit, with a choice of shapes and sizes, differentiate your business from the competition.

Most often ordered as signs above the entrance of shops or service points, such as hairdressing and beauty shops or as image advertisement. They are also ideal for labelling public institutions.

#### **LIGHT BOXES**

Minimum size [cm] 20x20

Maximum size [cm]

300X150

\*price for size 20 x 20cm

**from** 165,8 €\*

The images in the catalogue are for illustrative purposes only and the appearance of individual accessories may vary throughout the year, depending on availability.

Perfect for the entrance of the venue

Internal/external easy wall mount

Ideal for shops inside shopping malls