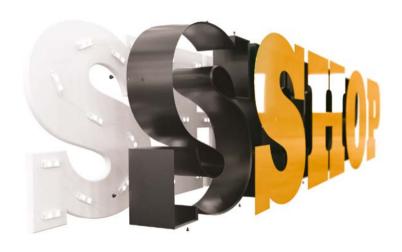

## **SPATIAL LETTERS**

Thanks to the light colour similar to daylight in LED modules, our light letters always attract attention.

It is possible to use different colour modules, which allow for message modifications.

#### **SPATIAL LETTERS**

Minimum size [cm] 20 Maximum size [cm]

\*price of a letter without lighting

from 41,4 €\*

The images in the catalogue are for illustrative purposes only and the appearance of individual accessories may vary throughout the year, depending on availability.