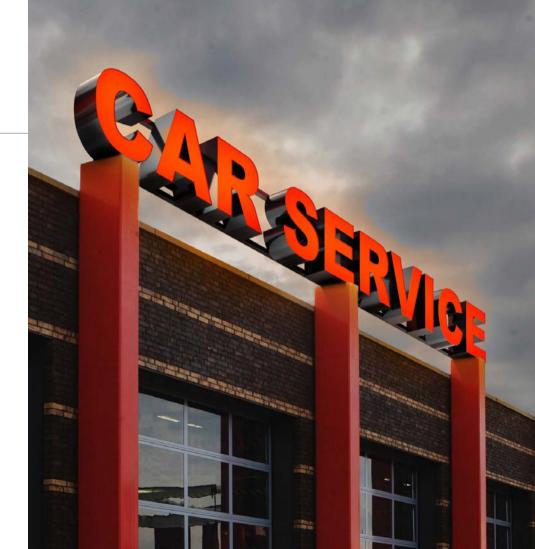

#### **SEMAPHORE**

Is a spatial light form that is usually mounted on buildings, perpendicularly to the communication routes.

It's a great idea to highlight dining or service points on busy streets or promenades. Semaphores are ideal for food advertising, company logo light boxes or just image advertising.

#### **SEMAPHORE**

Minimum size [cm]

Maximum size [cm]

**B** 

\*price for size 20 x 20cm

**from** 167,4 €\*

The images in the catalogue are for illustrative purposes only and the appearance of individual accessories may vary throughout the year, depending on availability.

Illuminated

Visible from distance

Internal/external easy wall mount

Ideal for service and catering