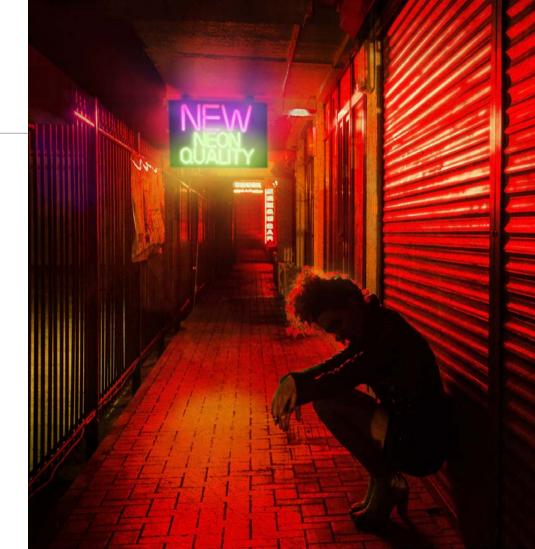

#### Traditional light advertising in a modern design.

Glass neon signs have become obsolete and have been replaced by new, flexible plastic. They allow to apply different colours and shapes in one. With LED technology, flex neon signs are more efficient and resistant, while providing uniform, coloured light. The forms we suggest are a modern approach to traditional neon signs, appreciated for years.

\*price is for one sign with a height of 20 cm

NEON

**from** 57,9 €\*

The images in the catalogue are for illustrative purposes only and the appearance of individual accessories may vary throughout the year, depending on availability.

The ability to create interesting spatial forms

Excellent resistance and LED light

For internal use

Often selected as an interior design element