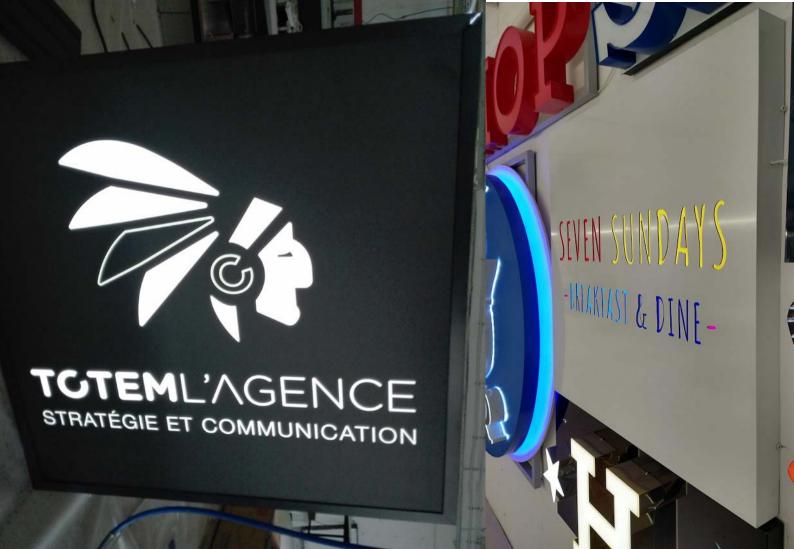

#### **LIGHT BOXES**

Placed flat on the wall surface, backlit, with a choice of shapes and sizes, differentiate your business from the competition.

Most often ordered as signs above the entrance of shops or service points, such as hairdressing and beauty shops or as image advertisement. They are also ideal for labelling public institutions.

#### **LIGHT BOXES**

Minimum size [cm] 20x20

Maximum size [cm]

300X150

\*price for size 20 x 20cm

**from** 165,8 €\*

The images in the catalogue are for illustrative purposes only and the appearance of individual accessories may vary throughout the year, depending on availability.

Perfect for the entrance of the venue

Internal/external easy wall mount

Ideal for shops inside shopping malls