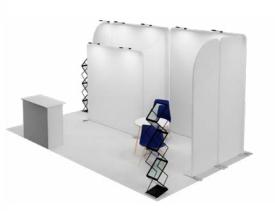

# **3x1 U-SHAPE ZEN**

Wall layout U-SHAPE

The 3X1 U-SHAPE ZEN display stand is made of aluminium profiles for DIY assembly and carpeting with the print of your choice. This is an excellent choice for small exhibition or promotional spaces. The overhead section of the structure provides additional space for display of graphics. Thanks to their small size, the packed elements of the stand are easy to transport. Comes with all elements required for assembly and an instruction manual.

Promo Stand [cm] 300x100x250

5+1pcs

1pcs

Total weight [kg]

Non-equipped stand

fitted carpet with print

modular wall+frieze

interchangeable fabric with print 4pcs