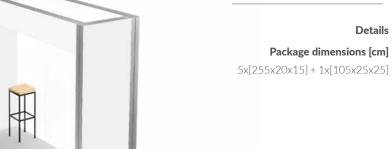

# 1x1 SEMI ISLAND

The 1x1 SEMI ISLAND display stand is made of aluminium profiles for DIY assembly and carpeting with the print of your choice. Thanks to their small size, the packed elements of the stand will fit in your car. This is an excellent solutions for all kinds of promotional or testing sessions in shopping centres. Comes with all elements required for assembly and an instruction manual.

Promo Stand [cm] 100x100x250

Total weight [kg]

Package dimensions [cm]

1x[255x20x15] + 1x[105x25x25]

modular wall 1pcs

interchangeable fabric with print 1pcs

fitted carpet with print 1pcs

(\$) 413 GBP