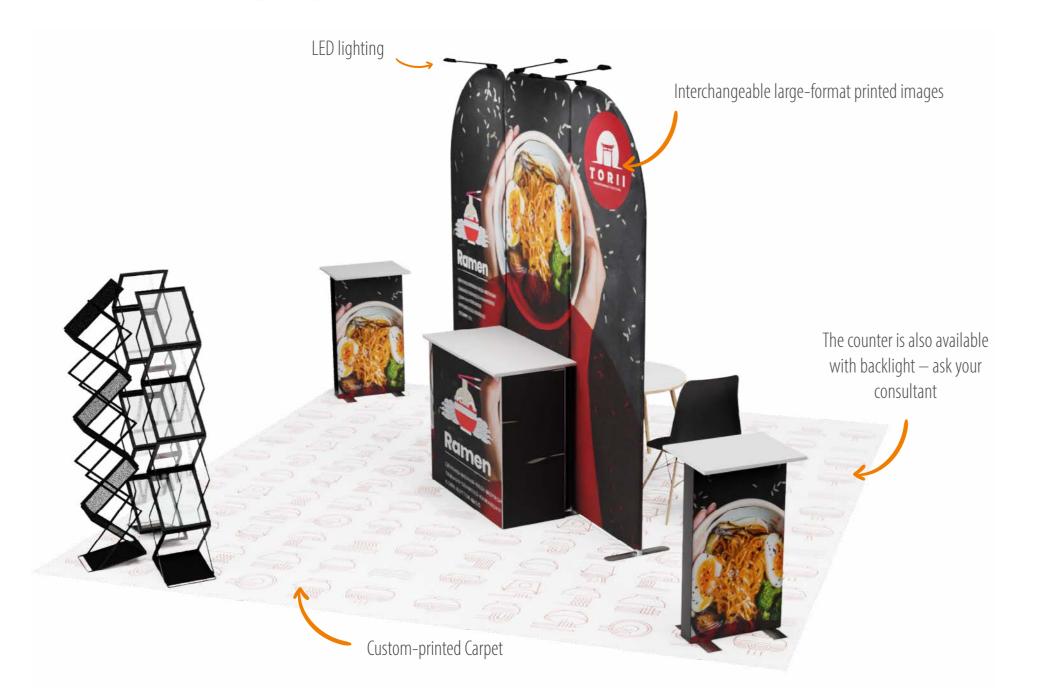

# **EXHIBITION STAND** LED lighting Interchangeable large-format printed images FURNITURE FURNITURE The counter is also available with Custom-printed Carpet backlight — ask your consultant