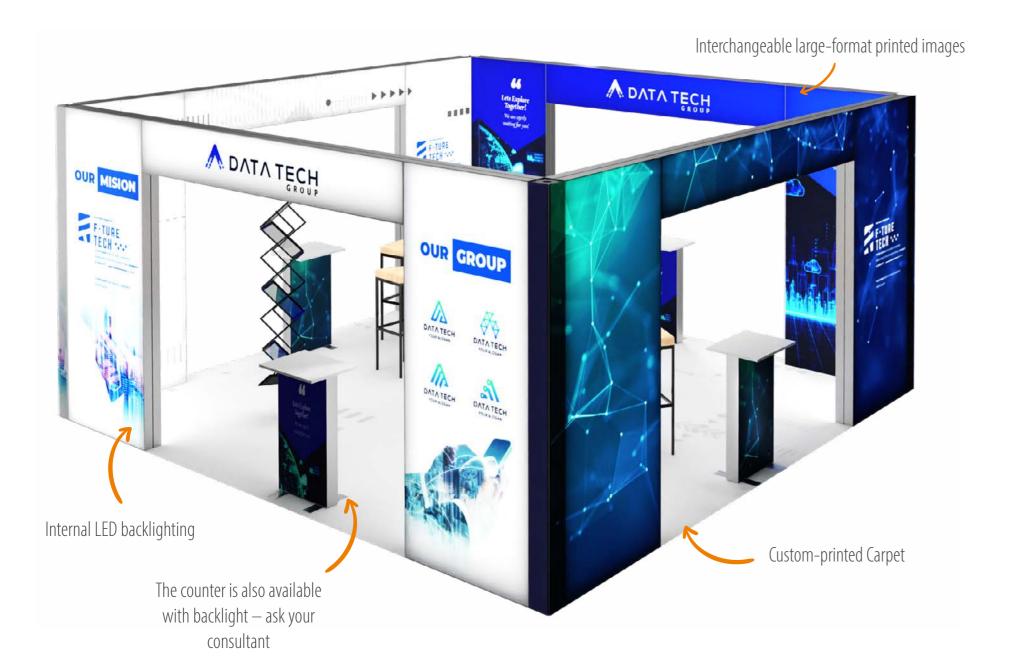

# **EXHIBITION STAND** LED lighting Interchangeable large-format printed images FURNITURE FURNITURE The counter is also available with Custom-printed Carpet backlight — ask your consultant

Write to us - we are at your service!

Wall layout L-SHAPE

Quick installation

Counter also available with illumination - ask your consultant The images in the catalogue are for illustrative purposes only and the appearance of individual accessories may vary throughout the year, depending on availability.