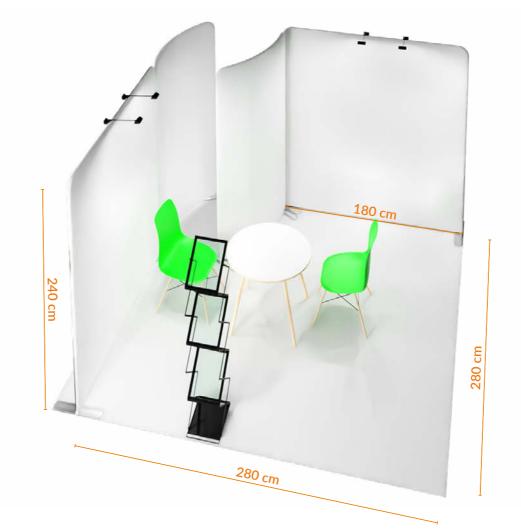

# 2x2 SEMI ISLAND

Quick installation

The 2x2 SEMI ISLAND display stand is made of a light aluminium structure, which is assembled with strong magnets. Comes with carpeting with the print of your choice. The two stable backlit walls are perfect to display your graphics. The structure is foldable and fits in the dedicated bag for much easier transport. Comes with all elements required for assembly and an instruction manual.

Promo Stand [cm] 200x200x240

Total weight [kg]

Package dimensions [cm]

2x[25x103x13] + 1x[105x25x25]

Non-equipped stand

modular wall 2pcs interchangeable fabric with print 2pcs fitted carpet with print 1pcs