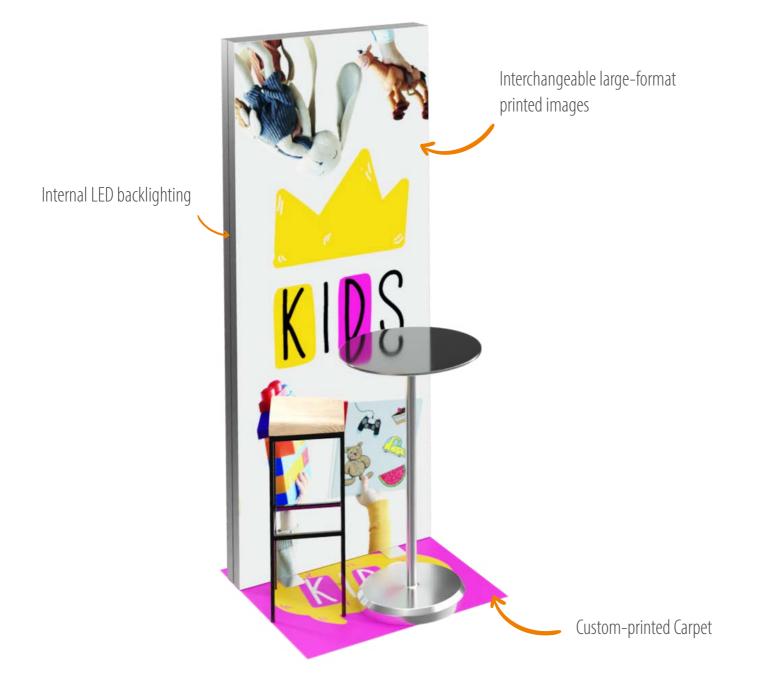

# **1x4 SEMI ISLAND**

**Quick installation** 

The 1x4 SEMI ISLAND display stand to is made of a light aluminium structure for DIY assembly and carpeting with the print of your choice. The almost four square metres make it possible to arrange your equipment with freedom and arrange two conversation spaces. Thanks to their small size, the packed elements of the stand will fit in your car. Comes with all elements required for assembly and an instruction manual.

Promo Stand [cm] 100x400x250

Total weight [kg]

Package dimensions [cm] 4x[255x20x15] + 1x[105x25x25]

Non-equipped stand

modular wall 4pcs

interchangeable fabric with print 1pcs

fitted carpet with print 1pcs

Write to us - we are at your service!

Interchangeable large-format printed images