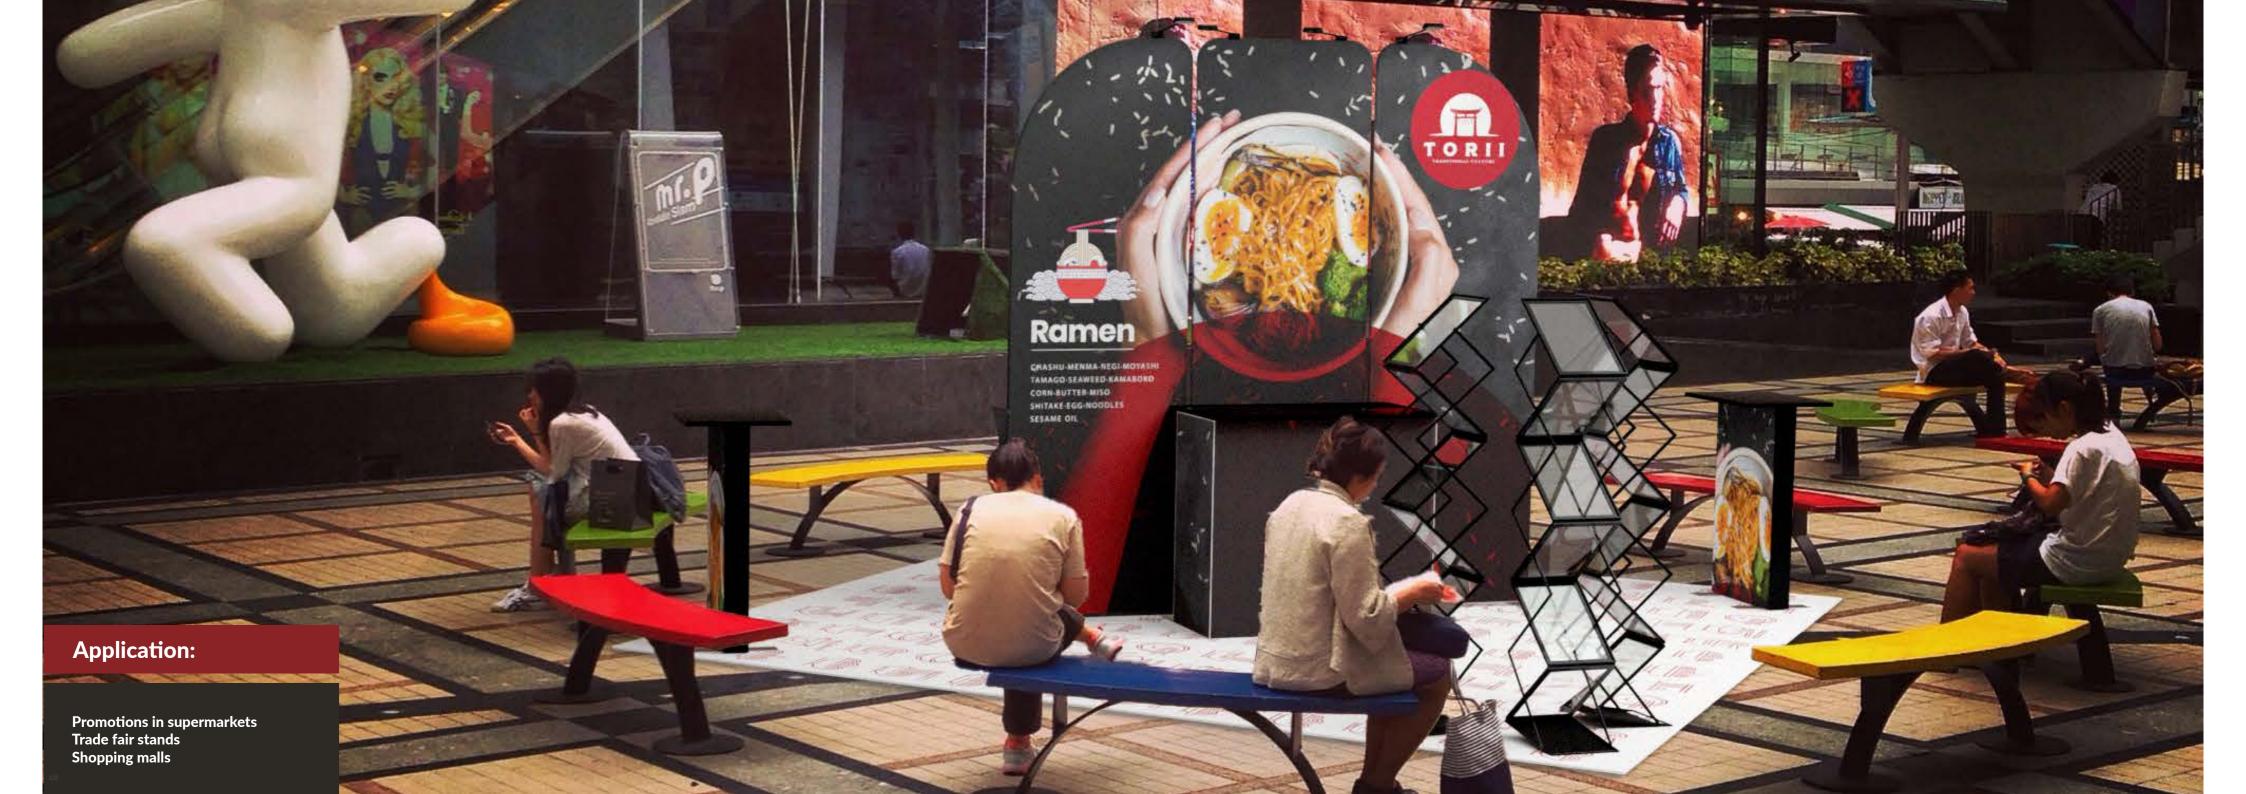

nd an instruction manual.

Information

Exhibition Stand [cm] 600x400x250

Total weight [kg]

Package dimensions [cm]

13x[255x20x15] + 4x[105x25x25]



Non-equipped stand

modular wall+frieze

13+1pcs

interchangeable fabric with print

9 pcs

fitted carpet with print



(\$) 7 082 GBP



#### Additional equipment

Ask your advisor about tables, counters, chairs, flyer displays, extension cords or

We also offer a range of accessories - advertising cups, flags, rollups, stands, displays and much more.

Write to us - we are at your service!

Wall layout L-SHAPE



Counter also available with illumination - ask your consultant The images in the catalogue are for illustrative purposes only and the appearance of individual accessories may vary throughout the year, depending on availability.



# **FURNISHINGS**





# 3x5 ZEN



#### System dimensions from visualization [cm] 300x500x125cm

Total weight [kg]





#### Package dimensions [cm] 1x[30x30x310] + 2x[30x30x110]



#### Other sizes available

| Dimensions  | Price     |
|-------------|-----------|
| 200x200x100 | 688 GBP   |
| 300x300x125 | 1 050 GBP |
| 200x400x150 | 1 222 GBP |
| 300x600x150 | 1 642 GBP |
| 400x400x150 | 1 462 GBP |
| 600x600x200 | 2.312 GBP |

| Set | pric |
|-----|------|

| Suspended systems                 | 1pc |
|-----------------------------------|-----|
| interchangeable fabric with print | 4pc |
| fabric without print              | 4рс |
| Metal holders                     | Зрс |
| Spring hooks                      | Зрс |
| Lines for installation (2m each)  | Зрс |

(\$) 1 640 GBP



Shap