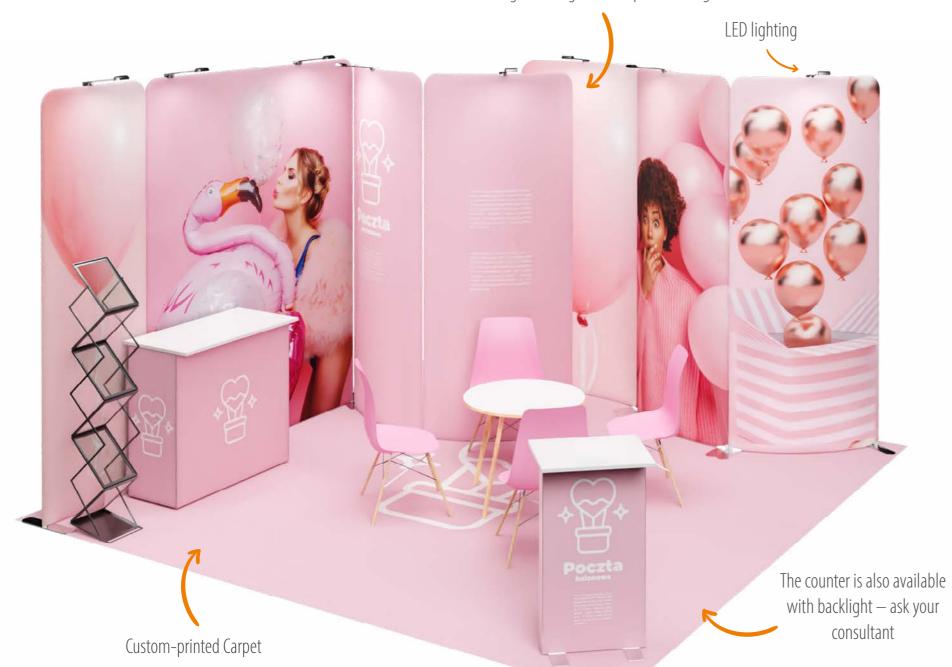

# **EXHIBITION STAND** LED lighting Interchangeable large-format printed images FURNITURE FURNITURE The counter is also available with Custom-printed Carpet backlight — ask your consultant