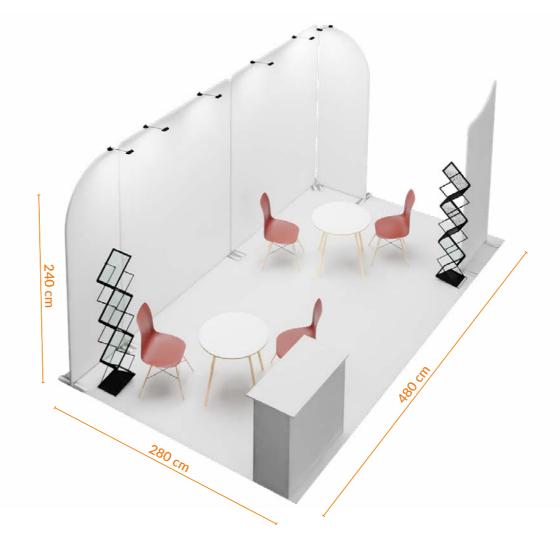

# **3x1 U-SHAPE ZEN**

Wall layout U-SHAPE

The 3X1 U-SHAPE ZEN display stand is made of aluminium profiles for DIY assembly and carpeting with the print of your choice. This is an excellent choice for small exhibition or promotional spaces. The overhead section of the structure provides additional space for display of graphics. Thanks to their small size, the packed elements of the stand are easy to transport. Comes with all elements required for assembly and an instruction manual.

Promo Stand [cm] 300x100x250

5+1pcs

1pcs

Total weight [kg]

Non-equipped stand

fitted carpet with print

modular wall+frieze

interchangeable fabric with print 4pcs