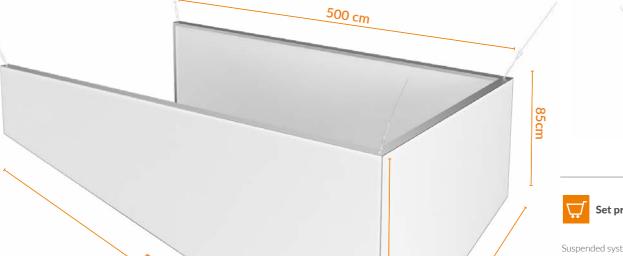

# 3x5 ZEN

#### System dimensions from visualization [cm] 300x500x125cm

Total weight [kg]