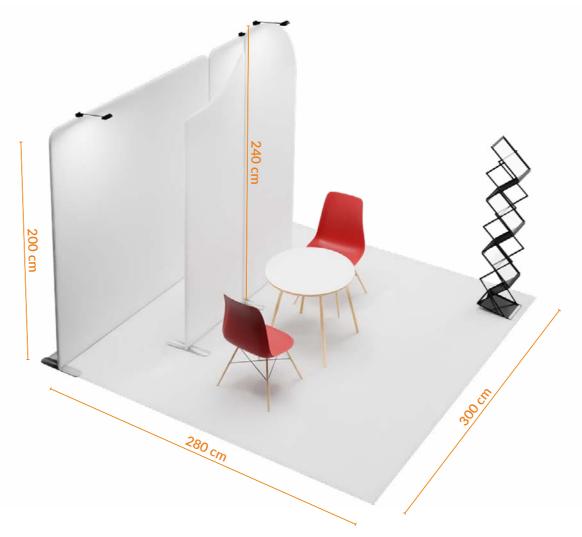

# 2x2 L-SHAPE

The 2x2 L-SHAPE display stand is made of a light aluminium structure, which is assembled with strong magnets. Comes with carpeting with the print of your choice. The structure is foldable and fits in the dedicated bag for much easier transport. Comes with all elements required for assembly and an instruction manual.

Promo Stand [cm] 200x200x240

Total weight [kg]

Package dimensions [cm]

3x[25x103x13] + 1x[105x25x25]

Non-equipped stand

modular wall 3pcs

interchangeable fabric with print 3pcs

fitted carpet with print 1pcs