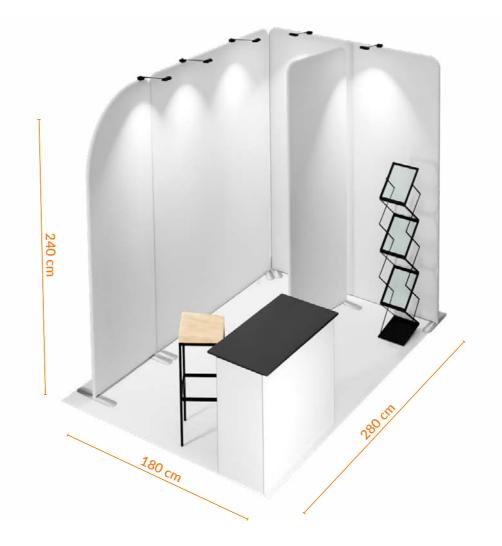

# **EXHIBITION STAND** LED lighting Interchangeable large-format printed images FURNITURE FURNITURE The counter is also available with Custom-printed Carpet backlight — ask your consultant