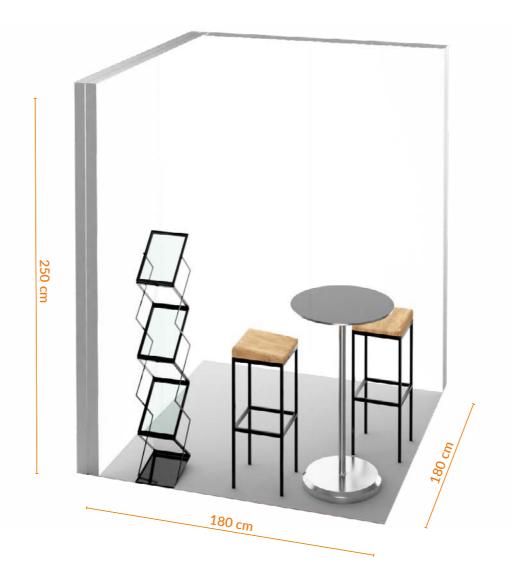

# 1x1 SEMI ISLAND

The 1x1 SEMI ISLAND display stand is made of aluminium profiles for DIY assembly and carpeting with the print of your choice. Thanks to their small size, the packed elements of the stand will fit in your car. This is an excellent solutions for all kinds of promotional or testing sessions in shopping centres. Comes with all elements required for assembly and an instruction manual.

Promo Stand [cm] 100x100x250

Total weight [kg]

Package dimensions [cm]

1x[255x20x15] + 1x[105x25x25]

modular wall 1pcs

interchangeable fabric with print 1pcs

fitted carpet with print 1pcs

(\$) 413 GBP