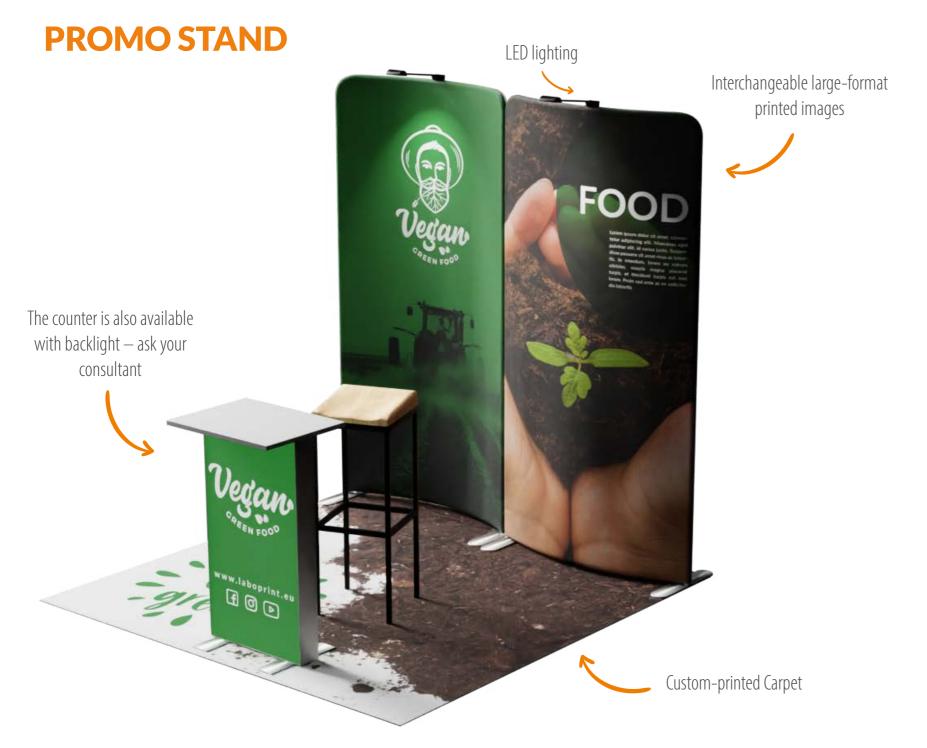

# 1x1 SEMI ISLAND

The 1x1 SEMI ISLAND display stand is made of aluminium profiles for DIY assembly and carpeting with the print of your choice. Thanks to their small size, the packed elements of the stand will fit in your car. This is an excellent solutions for all kinds of promotional or testing sessions in shopping centres. Comes with all elements required for assembly and an instruction manual.

Promo Stand [cm] 100x100x250

Total weight [kg]

Package dimensions [cm]

1x[255x20x15] + 1x[105x25x25]

modular wall 1pcs

interchangeable fabric with print 1pcs

fitted carpet with print 1pcs

(\$) 413 GBP

#### Additional equipment

Ask your advisor about tables, counters, chairs, flyer displays, extension cords or

We also offer a range of accessories - advertising cups, flags, rollups, stands, displays and much more.