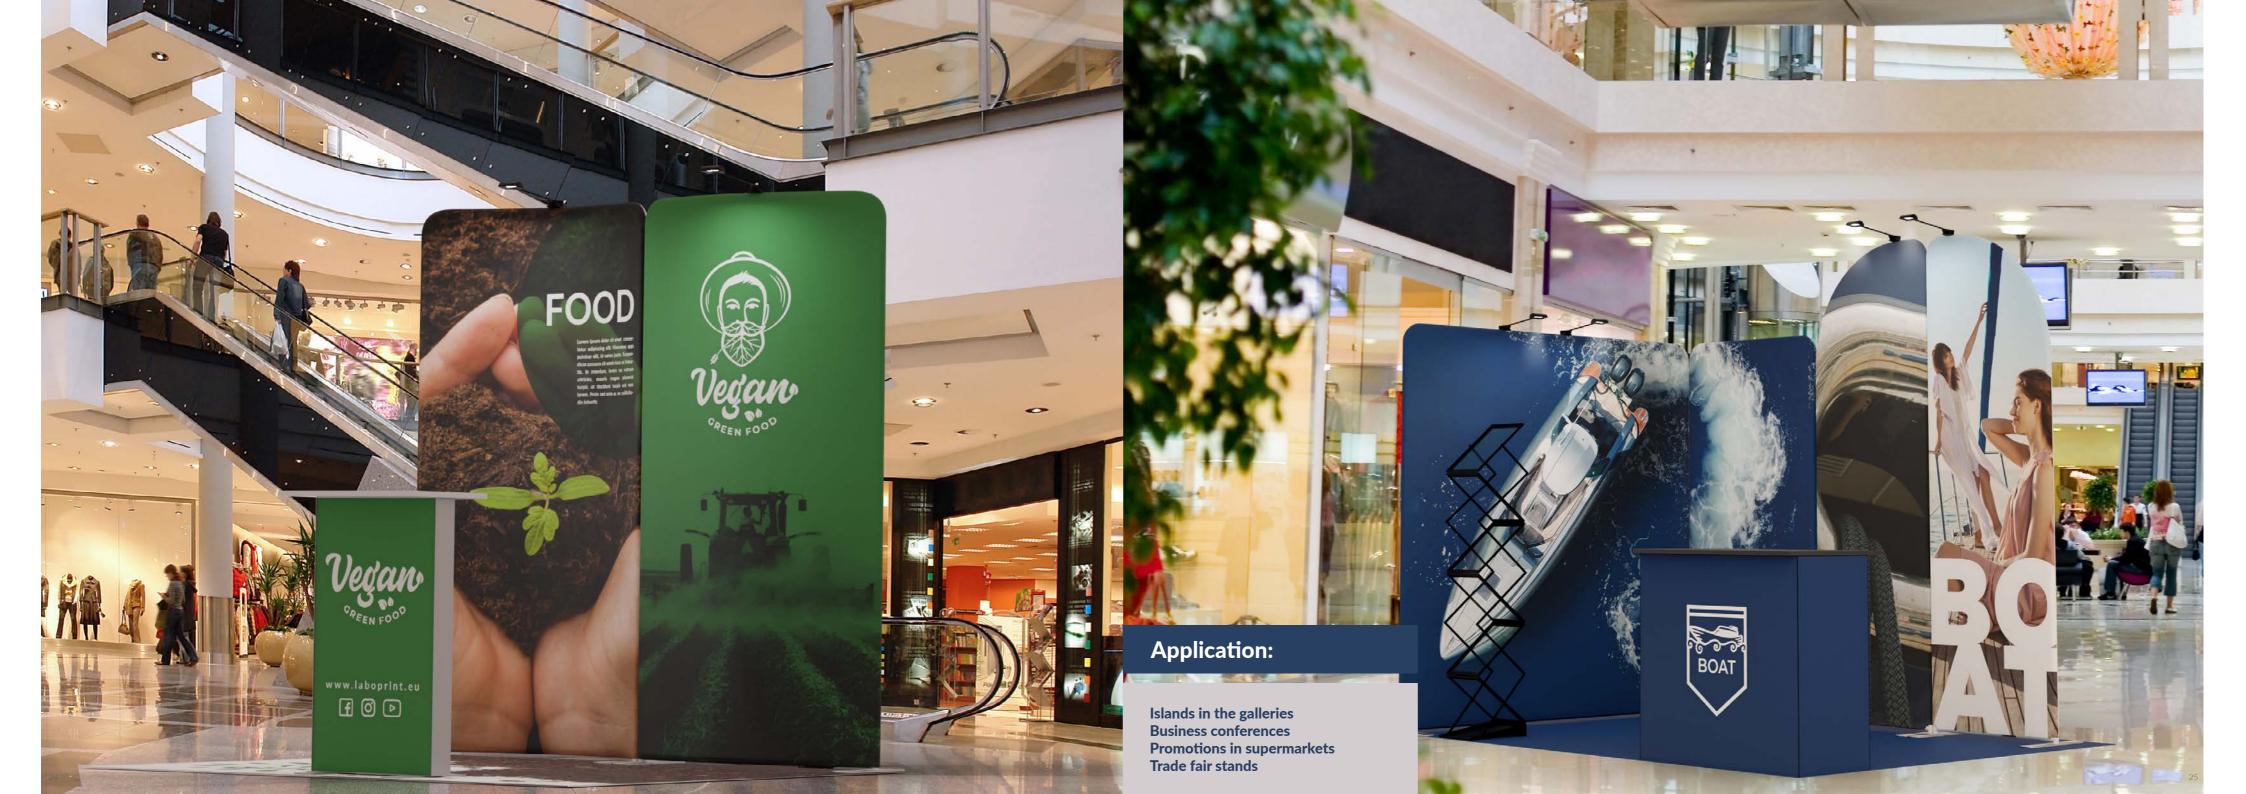

# **Types of stands**

Open from two sides (L-SHAPE)

Open from one side (U-SHAPE)

\_

Open from three sides (SEMI ISLAND)

Open from all sides (ISLAND)

# **Need a non-standard arrangement?**