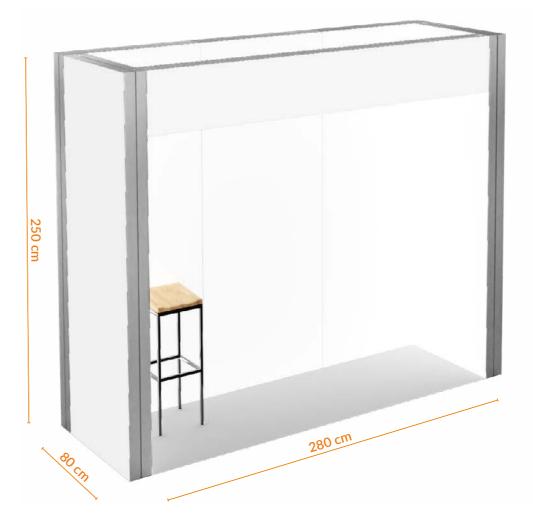

# **3x1 U-SHAPE ZEN**

Wall layout U-SHAPE

The 3X1 U-SHAPE ZEN display stand is made of aluminium profiles for DIY assembly and carpeting with the print of your choice. This is an excellent choice for small exhibition or promotional spaces. The overhead section of the structure provides additional space for display of graphics. Thanks to their small size, the packed elements of the stand are easy to transport. Comes with all elements required for assembly and an instruction manual.

Promo Stand [cm] 300x100x250

5+1pcs

1pcs

Total weight [kg]

Non-equipped stand

fitted carpet with print

modular wall+frieze

interchangeable fabric with print 4pcs