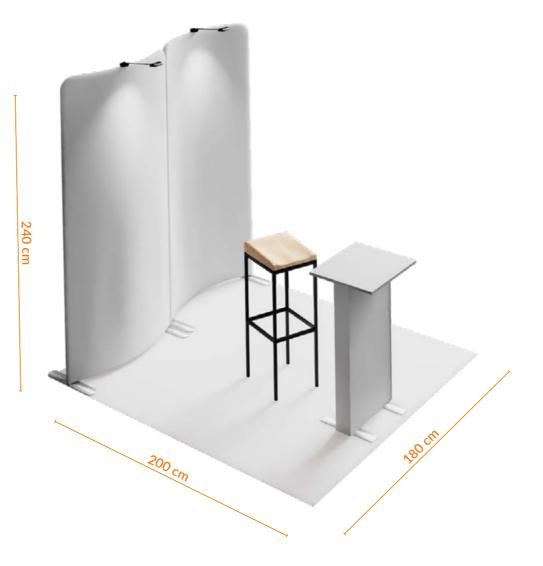

# **1x2 SEMI ISLAND**

The 1x2 SEMI ISLAND display stand is made of aluminium profiles for DIY assembly and carpeting with the print of your choice. The stand is small and easy to assemble. Will hold two chairs, a table, and a flyer holder. Comes with all elements required for assembly and an instruction manual.

Promo Stand [cm] 100x200x250

Total weight [kg]

Package dimensions [cm]

2x[255x20x15] + 1x[105x25x25]

Non-equipped stand

modular wall 2pcs

interchangeable fabric with print 1pcs

fitted carpet with print 1pcs