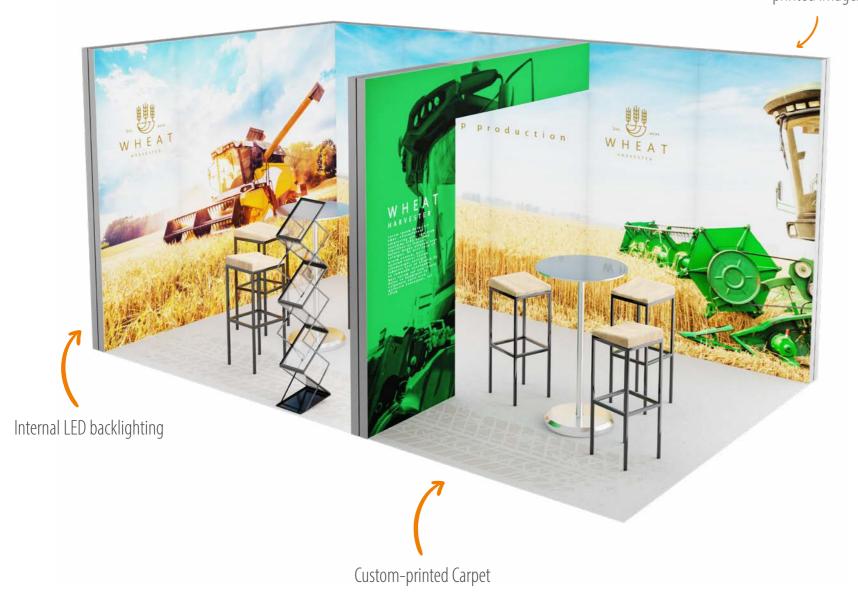

# **EXHIBITION STAND** LED lighting Interchangeable large-format printed images FURNITURE FURNITURE The counter is also available with Custom-printed Carpet backlight — ask your consultant