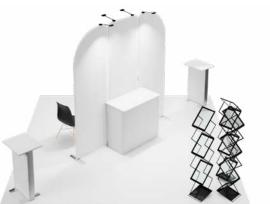

# **4x4 ISLAND**

Exhibition Stand [cm] 400x400x240

Total weight [kg]

3pcs

3pcs

Package dimensions [cm] 3x[25x103x13] + 3x[105x25x25]

Non-equipped stand

modular wall

interchangeable fabric with print

fitted carpet with print

⑤ 1160 GBP

Wall layout ISLAND

Quick installation

carpeting with the print of your choice. An island-type stand with two allocated conversation zones. The perfect choice for a shopping centre or exhibition island. The structure is foldable and fits in the dedicated bags for much easier transport. Comes with all elements required for assembly and an instruction manual.