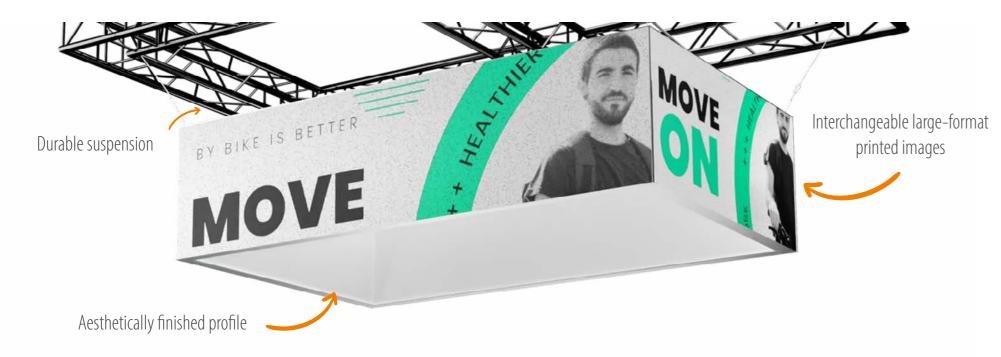

(\$) 1 640 GBP

Shape: TYPE "O"

The textile 3x5 ZEN suspension system complements our offer for exhibitors and organisers of events, galas, and conferences. It makes for easier orientation of guests at events. The Zen system is made of high quality aluminium alloys. The systems are light, which makes them easy to suspend from load bearing structures.

S Ask your advisor

The visualised model is priced at 1900 GBP

Shape: TYPE "CUSTOM"

Quick installation

The textile 3x5 ZEN CUSTOM suspension system complements our offer for exhibitors and organisers of events, galas, and conferences. By choosing the CUSTOM version, you are guaranteed that the size and shape of the system will fulfil your expectations. The Zen system is made of high quality aluminium alloys. The systems are light, which makes them easy to suspend from load bearing structures.