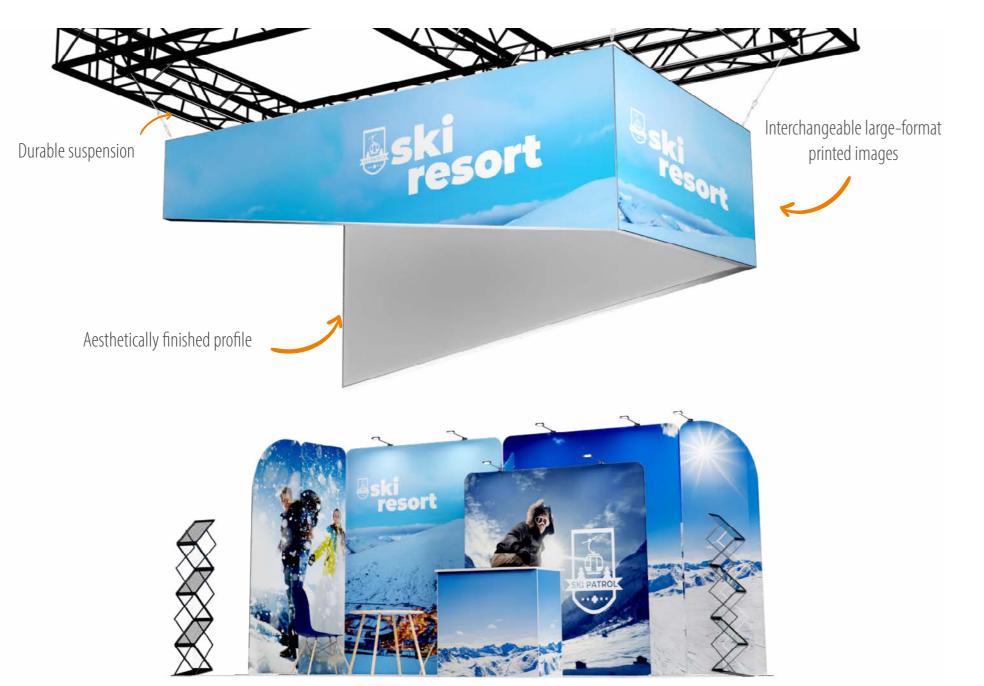

(\$) 1 640 GBP

Shape: TYPE "O"

The textile 3x5 ZEN suspension system complements our offer for exhibitors and organisers of events, galas, and conferences. It makes for easier orientation of guests at events. The Zen system is made of high quality aluminium alloys. The systems are light, which makes them easy to suspend from load bearing structures.