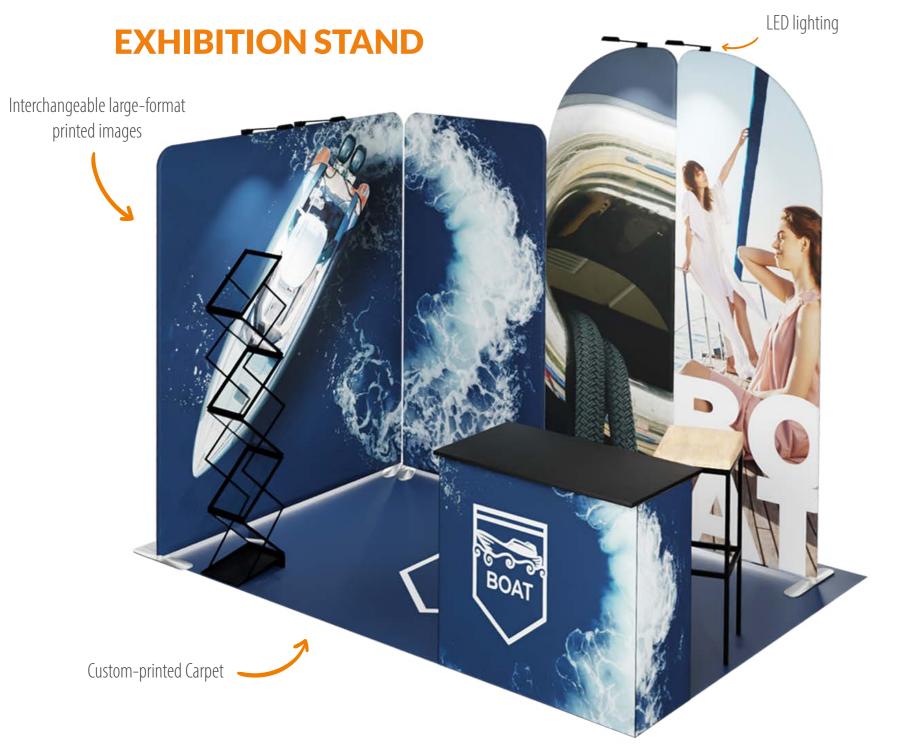

# 2x1 L-SHAPE ZEN

Wall layout L-SHAPE

**Quick installation** 

DIY assembly and carpeting with the print of your choice. The L-shaped frames compose two partitions with backlit graphics. The structure is perfect as a mini island in shopping centres or for promotional purposes. Thanks to their small size, the packed elements of the stand will fit in your car. Comes with all elements required for assembly and an instruction manual.

The 2x1 L-SHAPE ZEN display stand is made of aluminium profiles for

Promo Stand [cm] 200x100x250

Total weight [kg]

Package dimensions [cm]

3x[255x20x15] + 1x[105x25x25]

Non-equipped stand

modular wall 3pcs

interchangeable fabric with print 2pcs

fitted carpet with print 1pcs

⑤ 1 234 GBP

# **EXHIBITION STAND** LED lighting Interchangeable large-format printed images FURNITURE FURNITURE The counter is also available with Custom-printed Carpet backlight — ask your consultant