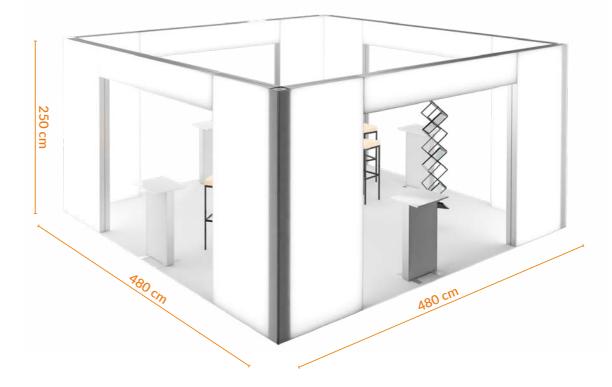

# 1x1 SEMI ISLAND

The 1x1 SEMI ISLAND display stand is made of aluminium profiles for DIY assembly and carpeting with the print of your choice. Thanks to their small size, the packed elements of the stand will fit in your car. This is an excellent solutions for all kinds of promotional or testing sessions in shopping centres. Comes with all elements required for assembly and an instruction manual.

Promo Stand [cm] 100x100x250

Total weight [kg]

Package dimensions [cm]

1x[255x20x15] + 1x[105x25x25]

modular wall 1pcs

interchangeable fabric with print 1pcs

fitted carpet with print 1pcs

(\$) 413 GBP