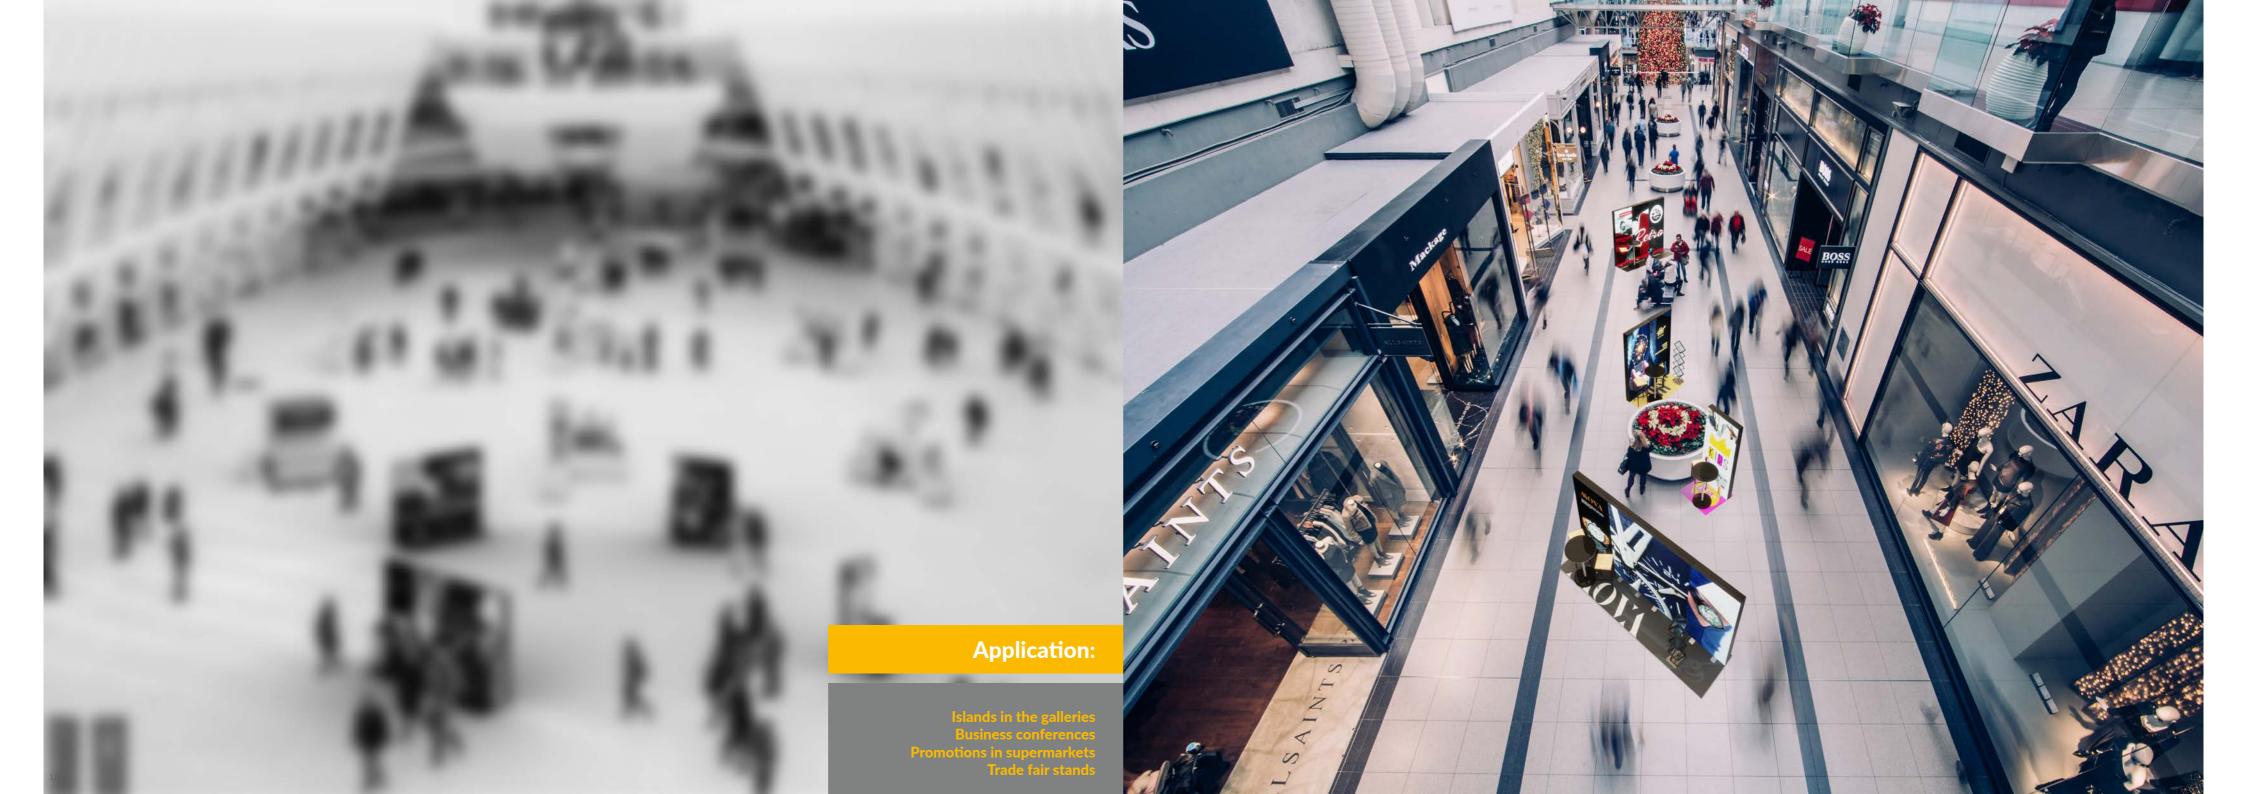

**Exhibition stands** 

**Promo stands** 

**Suspended systems** 

# **Types of stands**

Open from two sides (L-SHAPE)

Open from one side (U-SHAPE)

\_

Open from three sides (SEMI ISLAND)

Open from all sides (ISLAND)

# **Need a non-standard arrangement?**