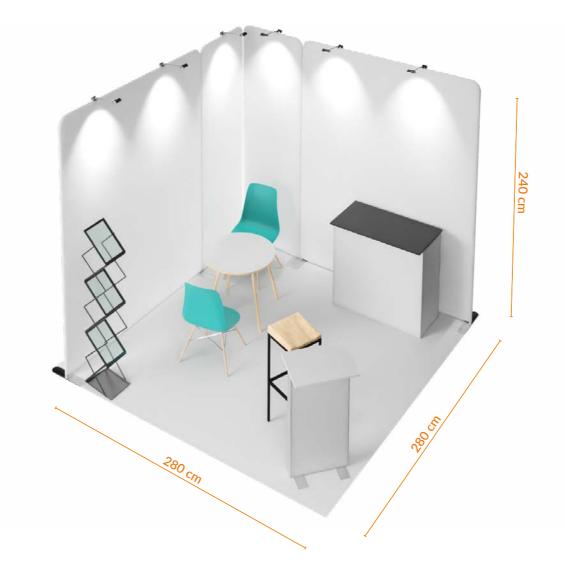

# **EXHIBITION STAND** LED lighting Interchangeable large-format printed images FURNITURE FURNITURE The counter is also available with Custom-printed Carpet backlight — ask your consultant