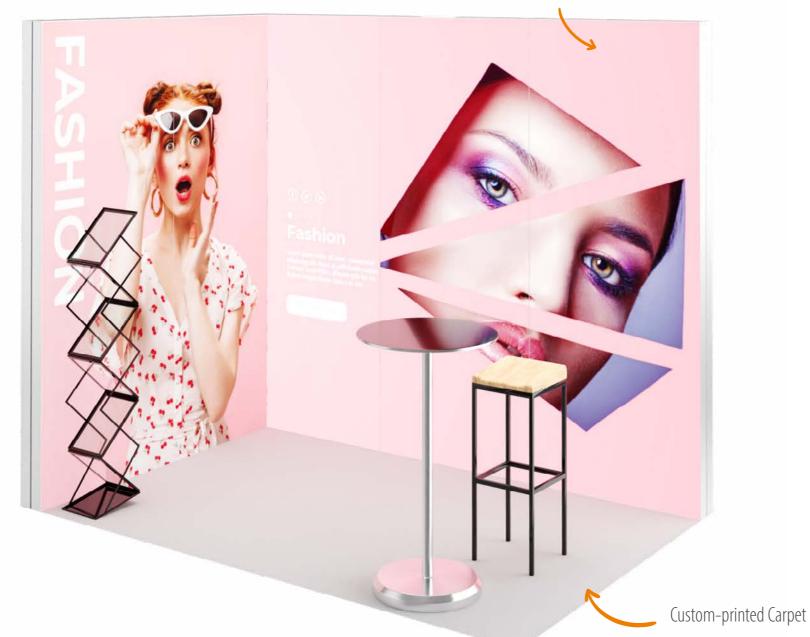

# **3x1 U-SHAPE ZEN**

Wall layout U-SHAPE

The 3X1 U-SHAPE ZEN display stand is made of aluminium profiles for DIY assembly and carpeting with the print of your choice. This is an excellent choice for small exhibition or promotional spaces. The overhead section of the structure provides additional space for display of graphics. Thanks to their small size, the packed elements of the stand are easy to transport. Comes with all elements required for assembly and an instruction manual.

Promo Stand [cm] 300x100x250

5+1pcs

1pcs

Total weight [kg]

Non-equipped stand

fitted carpet with print

modular wall+frieze

interchangeable fabric with print 4pcs