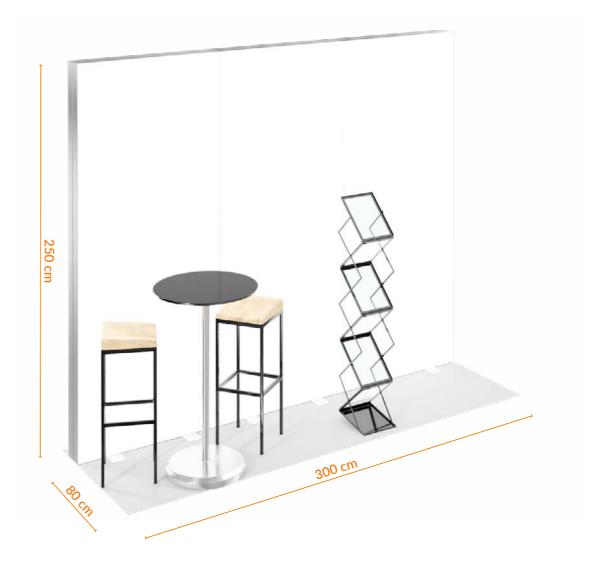

# **1x3 SEMI ISLAND**

**Quick installation** 

The 1x3 SEMI ISLAND display stand is made of aluminium profiles for DIY assembly and carpeting with the print of your choice. The 3 x 2,5 m backlit wall supports large graphics display. Thanks to their small size, the packed elements of the stand will fit in your car. Comes with all elements required for assembly and an instruction manual.

Promo Stand [cm] 100x300x250

Total weight [kg]

Package dimensions [cm]

3x[255x20x15] + 1x[105x25x25]

Non-equipped stand

modular wall

fitted carpet with print

3pcs

1pcs

interchangeable fabric with print

(\$) 1 238 GBP