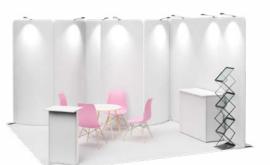

# 1x1 SEMI ISLAND

The 1x1 SEMI ISLAND display stand is made of aluminium profiles for DIY assembly and carpeting with the print of your choice. Thanks to their small size, the packed elements of the stand will fit in your car. This is an excellent solutions for all kinds of promotional or testing sessions in shopping centres. Comes with all elements required for assembly and an instruction manual.

Promo Stand [cm] 100x100x250

Total weight [kg]

Package dimensions [cm]

1x[255x20x15] + 1x[105x25x25]

modular wall 1pcs

interchangeable fabric with print 1pcs

fitted carpet with print 1pcs

(\$) 413 GBP