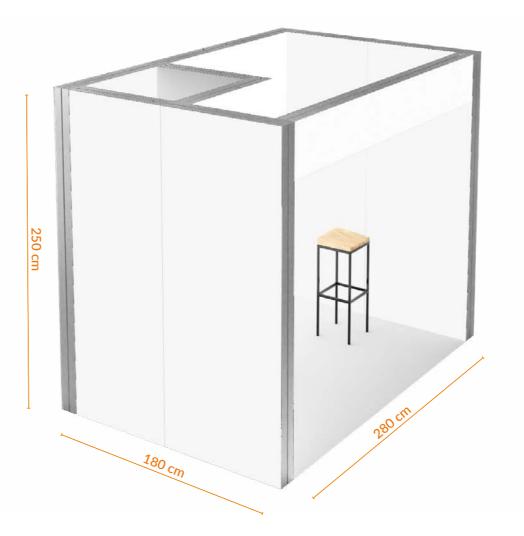

# **EXHIBITION STAND** LED lighting Interchangeable large-format printed images Custom-printed Carpet

# Interchangeable large-format printed images RETRO HHHPIXEL.PL Internal LED backlighting Custom-printed Carpet The counter is also available with backlight — ask your