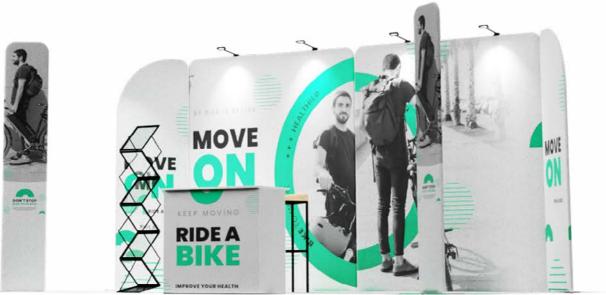

**Exhibition stands** 

**Promo stands** 

**Suspended systems** 

# **Types of stands**

Open from two sides (L-SHAPE)

Open from one side (U-SHAPE)

\_

Open from three sides (SEMI ISLAND)

Open from all sides (ISLAND)