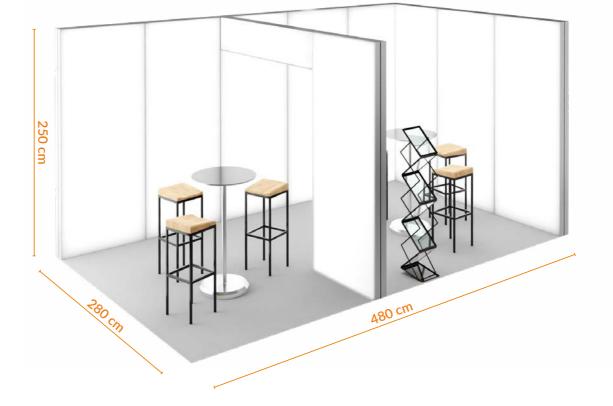

# 3x5 ZEN

#### System dimensions from visualization [cm] 300x500x125cm

Total weight [kg]

#### Package dimensions [cm] 1x[30x30x310] + 2x[30x30x110]