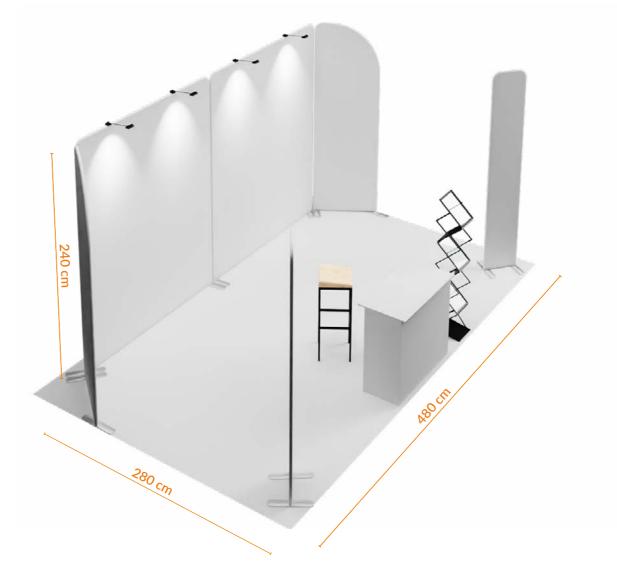

# **3x1 U-SHAPE ZEN**

Wall layout U-SHAPE

The 3X1 U-SHAPE ZEN display stand is made of aluminium profiles for DIY assembly and carpeting with the print of your choice. This is an excellent choice for small exhibition or promotional spaces. The overhead section of the structure provides additional space for display of graphics. Thanks to their small size, the packed elements of the stand are easy to transport. Comes with all elements required for assembly and an instruction manual.

Promo Stand [cm] 300x100x250

5+1pcs

1pcs

Total weight [kg]

Non-equipped stand

fitted carpet with print

modular wall+frieze

interchangeable fabric with print 4pcs