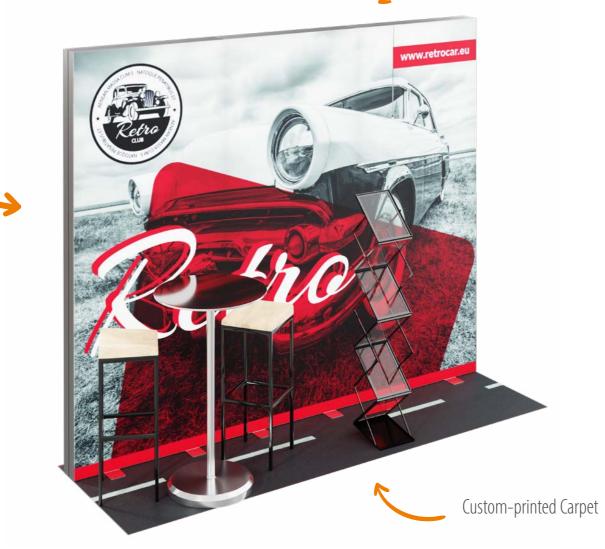

# **1x3 SEMI ISLAND**

**Quick installation** 

The 1x3 SEMI ISLAND display stand is made of aluminium profiles for DIY assembly and carpeting with the print of your choice. The 3 x 2,5 m backlit wall supports large graphics display. Thanks to their small size, the packed elements of the stand will fit in your car. Comes with all elements required for assembly and an instruction manual.

Promo Stand [cm] 100x300x250

Total weight [kg]

Package dimensions [cm]

3x[255x20x15] + 1x[105x25x25]

Non-equipped stand

modular wall

fitted carpet with print

3pcs

1pcs

interchangeable fabric with print

(\$) 1 238 GBP