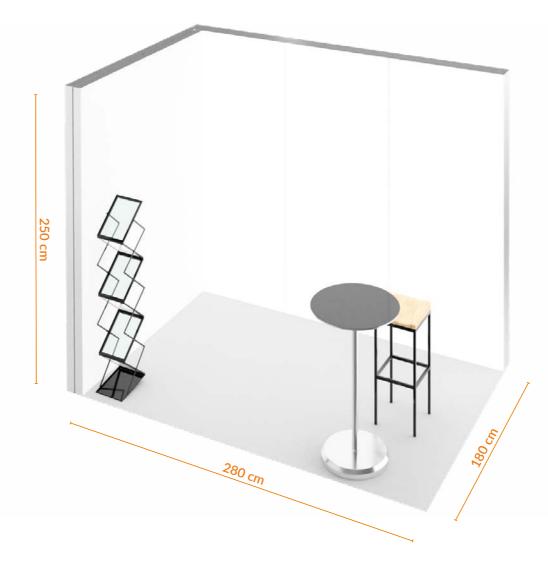

# **3x2 U-SHAPE A**

The 3x2 U-SHAPE A exhibition stand is made of aluminium profiles for DIY assembly and carpeting with the print of your choice. As it has three walls and an overhead segment, it is a popular choice in exhibition traffic routes. Comes with all elements required for assembly and an instruction manual.

Exhibition Stand [cm] 300x200x250

Total weight [kg]

Package dimensions [cm]

9x[255x20x15] + 1x[105x25x25]

Non-equipped stand

modular wall+frieze

9+1pcs

1pcs

interchangeable fabric with print

6pcs

fitted carpet with print

(\$) 4 013 GBP