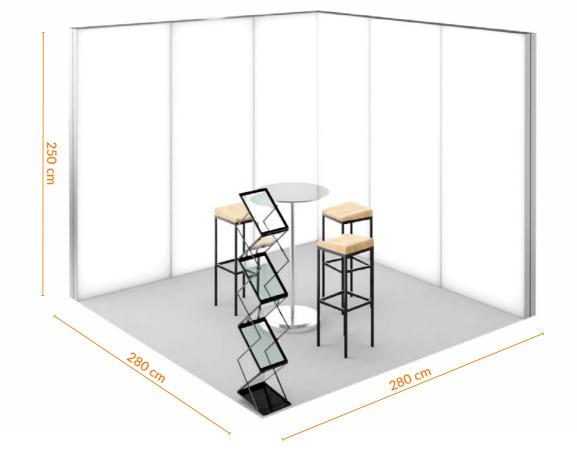

# **1x3 SEMI ISLAND**

**Quick installation** 

The 1x3 SEMI ISLAND display stand is made of aluminium profiles for DIY assembly and carpeting with the print of your choice. The 3 x 2,5 m backlit wall supports large graphics display. Thanks to their small size, the packed elements of the stand will fit in your car. Comes with all elements required for assembly and an instruction manual.

Promo Stand [cm] 100x300x250

Total weight [kg]

Package dimensions [cm]

3x[255x20x15] + 1x[105x25x25]

Non-equipped stand

modular wall

fitted carpet with print

3pcs

1pcs

interchangeable fabric with print

(\$) 1 238 GBP