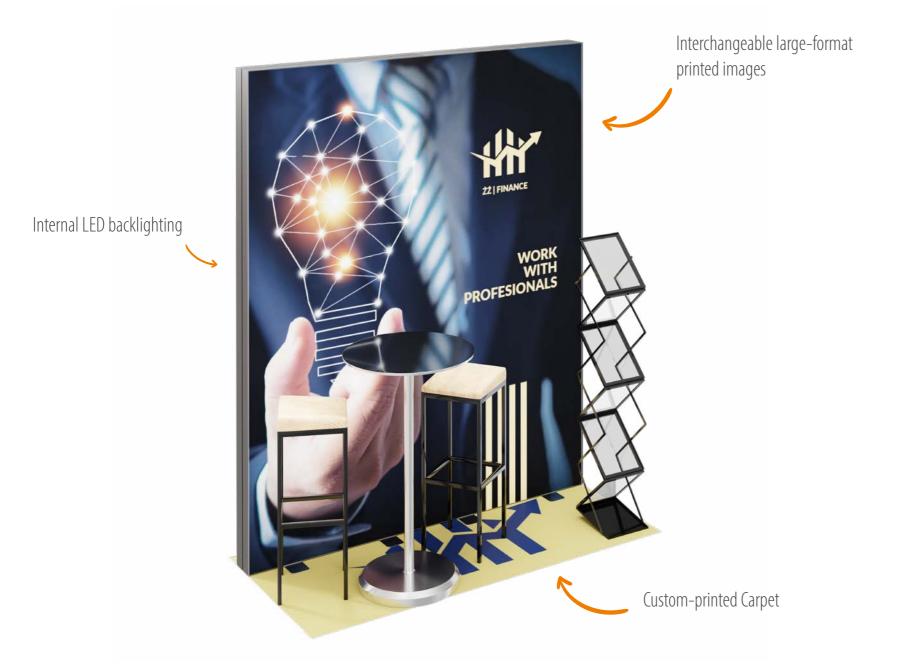

# **1x2 SEMI ISLAND**

The 1x2 SEMI ISLAND display stand is made of aluminium profiles for DIY assembly and carpeting with the print of your choice. The stand is small and easy to assemble. Will hold two chairs, a table, and a flyer holder. Comes with all elements required for assembly and an instruction manual.

Promo Stand [cm] 100x200x250

Total weight [kg]

Package dimensions [cm]

2x[255x20x15] + 1x[105x25x25]

Non-equipped stand

modular wall 2pcs

interchangeable fabric with print 1pcs

fitted carpet with print 1pcs