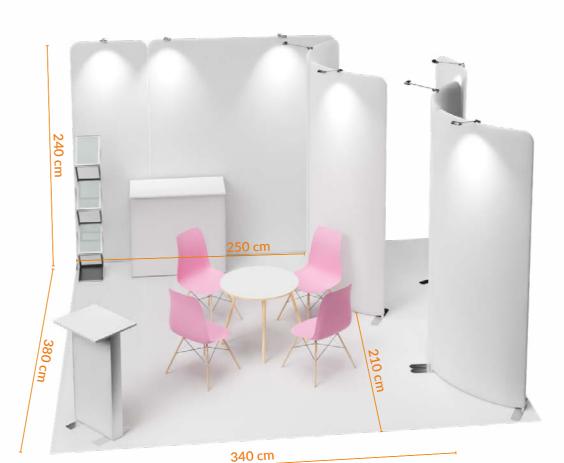

Write to us - we are at your service!

Wall layout L-SHAPE

Quick installation

Counter also available with illumination - ask your consultant The images in the catalogue are for illustrative purposes only and the appearance of individual accessories may vary throughout the year, depending on availability.