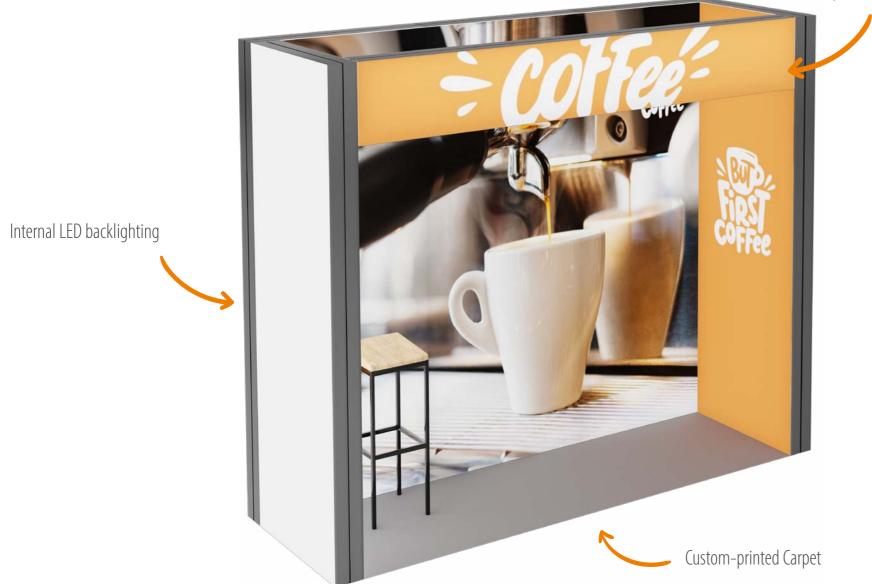

# **3x1 U-SHAPE ZEN**

Wall layout U-SHAPE

The 3X1 U-SHAPE ZEN display stand is made of aluminium profiles for DIY assembly and carpeting with the print of your choice. This is an excellent choice for small exhibition or promotional spaces. The overhead section of the structure provides additional space for display of graphics. Thanks to their small size, the packed elements of the stand are easy to transport. Comes with all elements required for assembly and an instruction manual.

Promo Stand [cm] 300x100x250

5+1pcs

1pcs

Total weight [kg]

Non-equipped stand

fitted carpet with print

modular wall+frieze

interchangeable fabric with print 4pcs