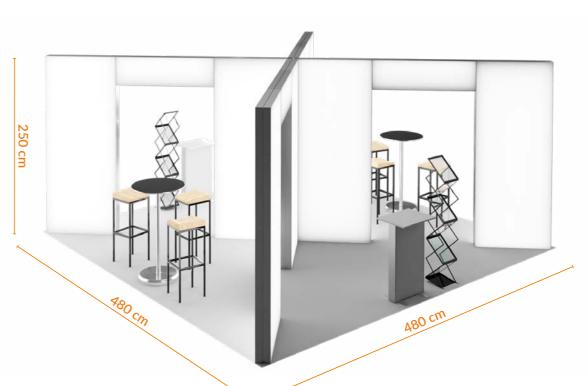

# 2x1 L-SHAPE ZEN

Wall layout L-SHAPE

**Quick installation** 

DIY assembly and carpeting with the print of your choice. The L-shaped frames compose two partitions with backlit graphics. The structure is perfect as a mini island in shopping centres or for promotional purposes. Thanks to their small size, the packed elements of the stand will fit in your car. Comes with all elements required for assembly and an instruction manual.

The 2x1 L-SHAPE ZEN display stand is made of aluminium profiles for

Promo Stand [cm] 200x100x250

Total weight [kg]

Package dimensions [cm]

3x[255x20x15] + 1x[105x25x25]

Non-equipped stand

modular wall 3pcs

interchangeable fabric with print 2pcs