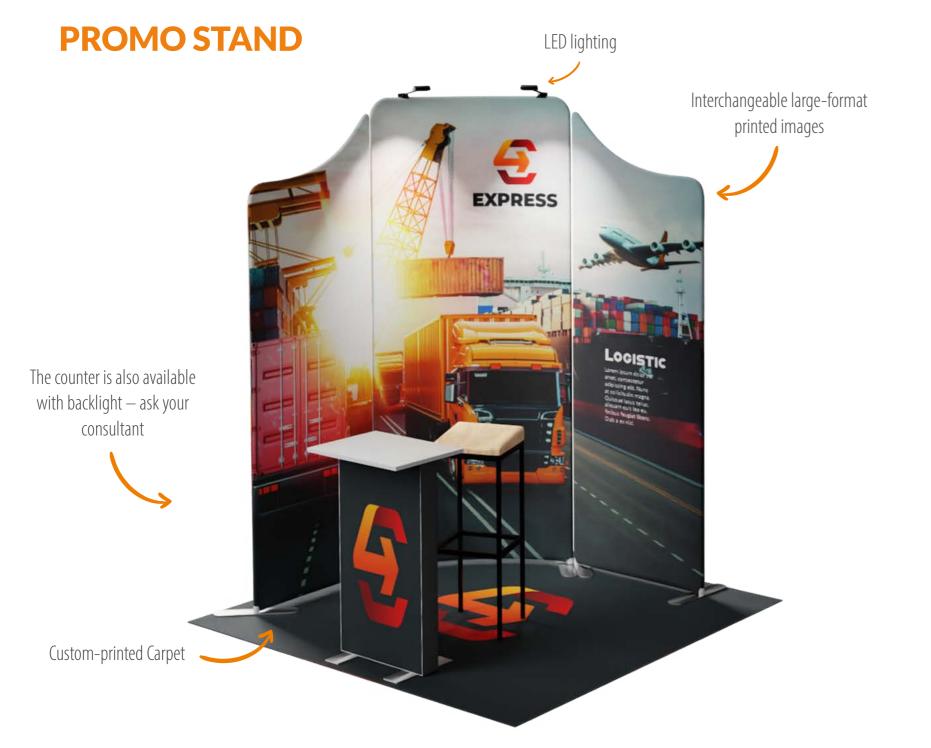

# 1x1 SEMI ISLAND

The 1x1 SEMI ISLAND display stand is made of aluminium profiles for DIY assembly and carpeting with the print of your choice. Thanks to their small size, the packed elements of the stand will fit in your car. This is an excellent solutions for all kinds of promotional or testing sessions in shopping centres. Comes with all elements required for assembly and an instruction manual.

Promo Stand [cm] 100x100x250

Total weight [kg]

Package dimensions [cm]

1x[255x20x15] + 1x[105x25x25]

modular wall 1pcs

interchangeable fabric with print 1pcs

fitted carpet with print 1pcs

(\$) 413 GBP

#### Additional equipment

Ask your advisor about tables, counters, chairs, flyer displays, extension cords or

We also offer a range of accessories - advertising cups, flags, rollups, stands, displays and much more.