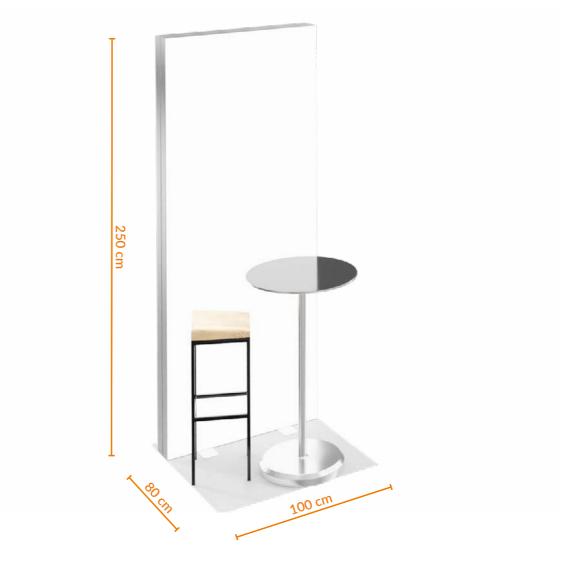

# **1x4 SEMI ISLAND**

**Quick installation** 

The 1x4 SEMI ISLAND display stand to is made of a light aluminium structure for DIY assembly and carpeting with the print of your choice. The almost four square metres make it possible to arrange your equipment with freedom and arrange two conversation spaces. Thanks to their small size, the packed elements of the stand will fit in your car. Comes with all elements required for assembly and an instruction manual.

Promo Stand [cm] 100x400x250

Total weight [kg]

Package dimensions [cm] 4x[255x20x15] + 1x[105x25x25]

Non-equipped stand

modular wall 4pcs

interchangeable fabric with print 1pcs

fitted carpet with print 1pcs