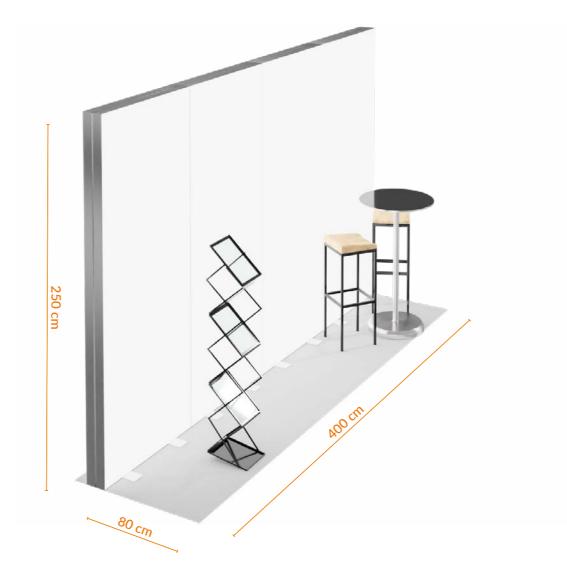

# **1x4 SEMI ISLAND**

**Quick installation** 

The 1x4 SEMI ISLAND display stand to is made of a light aluminium structure for DIY assembly and carpeting with the print of your choice. The almost four square metres make it possible to arrange your equipment with freedom and arrange two conversation spaces. Thanks to their small size, the packed elements of the stand will fit in your car. Comes with all elements required for assembly and an instruction manual.

Promo Stand [cm] 100x400x250

Total weight [kg]

Package dimensions [cm] 4x[255x20x15] + 1x[105x25x25]

Non-equipped stand

modular wall 4pcs

interchangeable fabric with print 1pcs

fitted carpet with print 1pcs