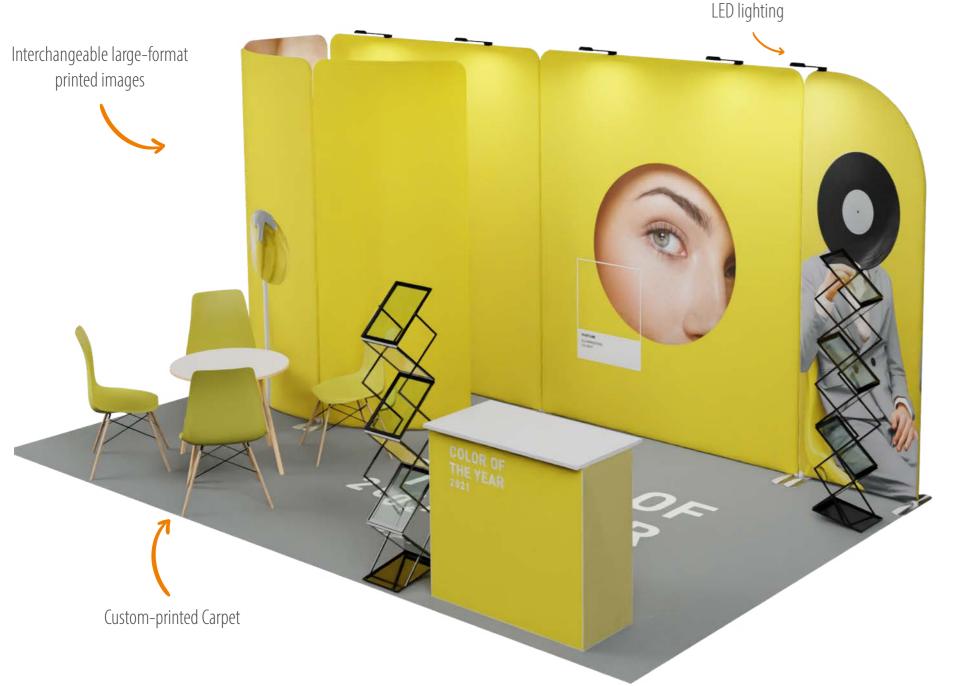

# **1x4 SEMI ISLAND**

**Quick installation** 

The 1x4 SEMI ISLAND display stand to is made of a light aluminium structure for DIY assembly and carpeting with the print of your choice. The almost four square metres make it possible to arrange your equipment with freedom and arrange two conversation spaces. Thanks to their small size, the packed elements of the stand will fit in your car. Comes with all elements required for assembly and an instruction manual.

Promo Stand [cm] 100x400x250

Total weight [kg]

Package dimensions [cm] 4x[255x20x15] + 1x[105x25x25]

Non-equipped stand

modular wall 4pcs

interchangeable fabric with print 1pcs

fitted carpet with print 1pcs

⑤ 1 640 GBP