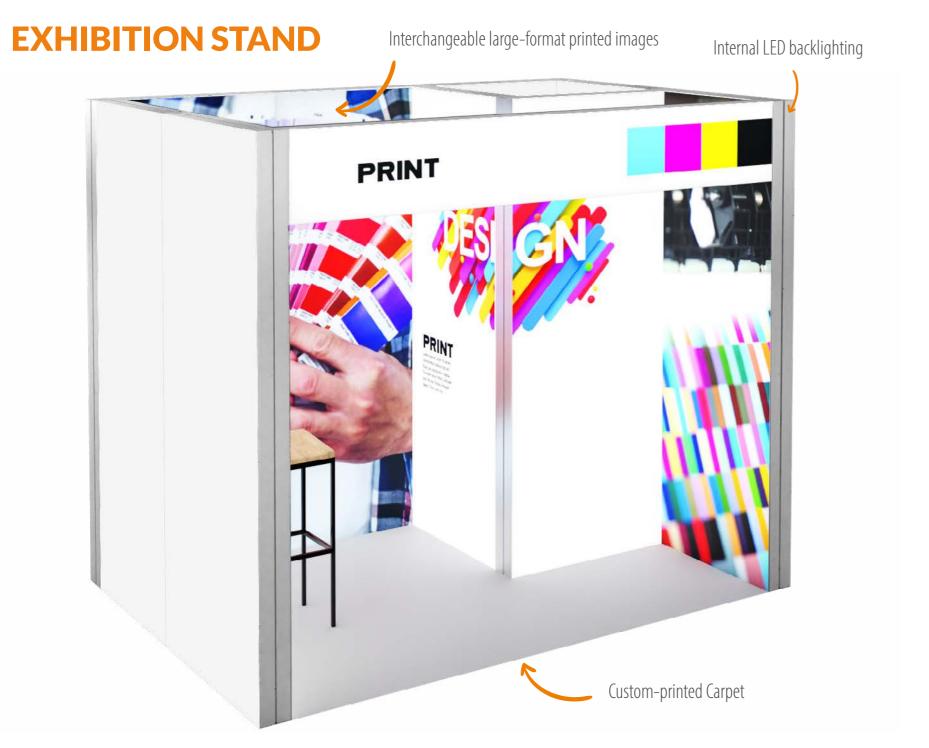

# **EXHIBITION STAND** LED lighting Interchangeable large-format printed images Custom-printed Carpet

# Interchangeable large-format printed images RETRO HHHPIXEL.PL Internal LED backlighting Custom-printed Carpet The counter is also available with backlight — ask your