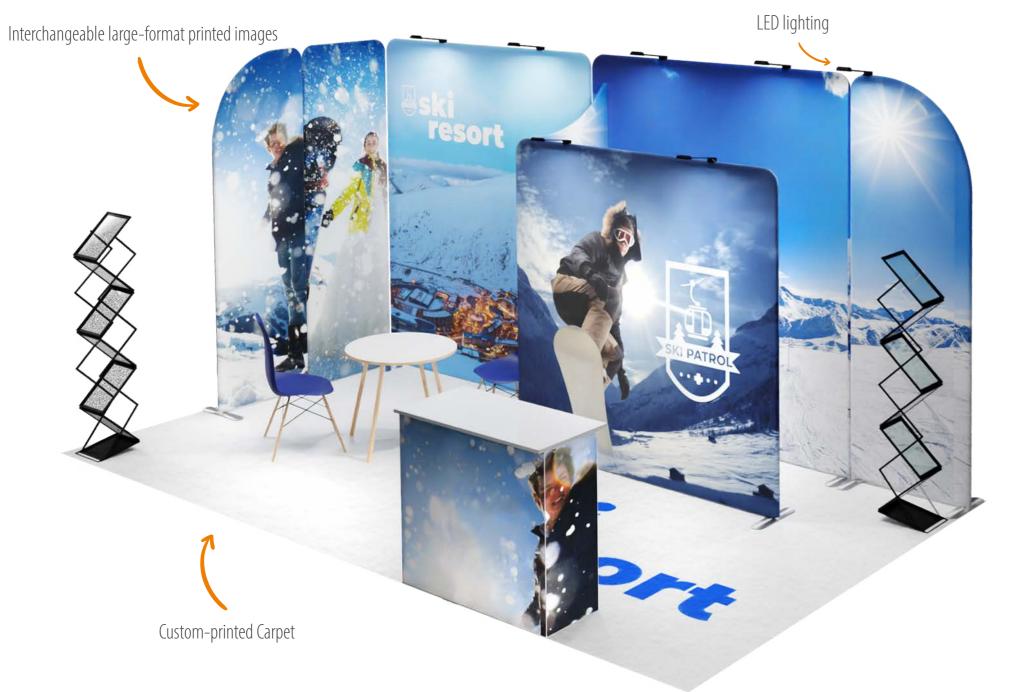

# **EXHIBITION STAND** LED lighting Interchangeable large-format printed images FURNITURE FURNITURE The counter is also available with Custom-printed Carpet backlight — ask your consultant

Write to us - we are at your service!

Wall layout L-SHAPE

Quick installation

Counter also available with illumination - ask your consultant The images in the catalogue are for illustrative purposes only and the appearance of individual accessories may vary throughout the year, depending on availability.