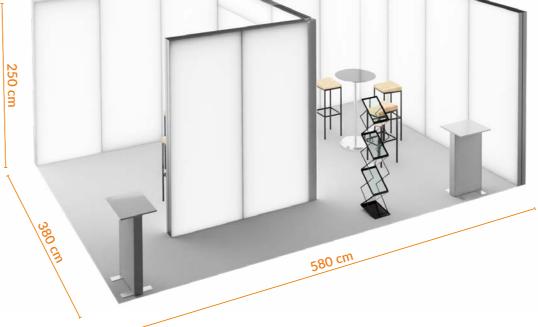

# **3x1 U-SHAPE ZEN**

Wall layout U-SHAPE

The 3X1 U-SHAPE ZEN display stand is made of aluminium profiles for DIY assembly and carpeting with the print of your choice. This is an excellent choice for small exhibition or promotional spaces. The overhead section of the structure provides additional space for display of graphics. Thanks to their small size, the packed elements of the stand are easy to transport. Comes with all elements required for assembly and an instruction manual.

Promo Stand [cm] 300x100x250

5+1pcs

1pcs

Total weight [kg]

Non-equipped stand

fitted carpet with print

modular wall+frieze

interchangeable fabric with print 4pcs