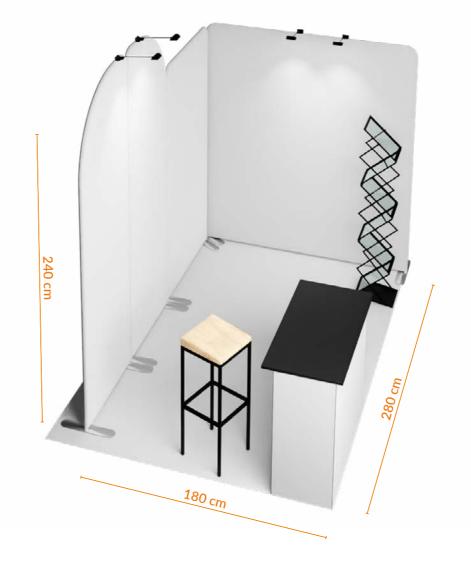

# 2x1 L-SHAPE ZEN

Wall layout L-SHAPE

**Quick installation** 

DIY assembly and carpeting with the print of your choice. The L-shaped frames compose two partitions with backlit graphics. The structure is perfect as a mini island in shopping centres or for promotional purposes. Thanks to their small size, the packed elements of the stand will fit in your car. Comes with all elements required for assembly and an instruction manual.

The 2x1 L-SHAPE ZEN display stand is made of aluminium profiles for

Promo Stand [cm] 200x100x250

Total weight [kg]

Package dimensions [cm]

3x[255x20x15] + 1x[105x25x25]

Non-equipped stand

modular wall 3pcs

interchangeable fabric with print 2pcs

fitted carpet with print 1pcs

⑤ 1 234 GBP