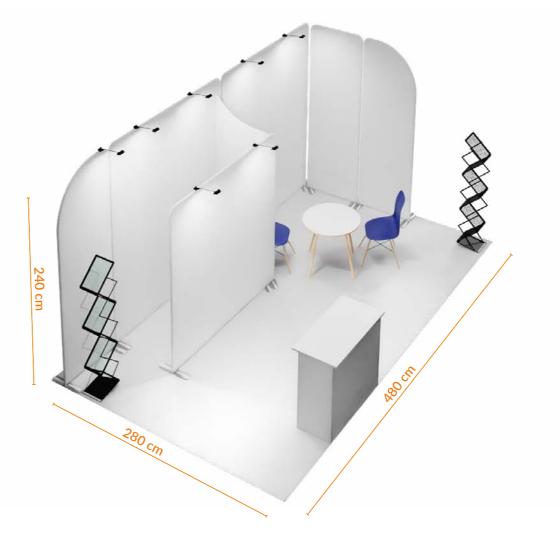

# **3x1 U-SHAPE ZEN**

Wall layout U-SHAPE

The 3X1 U-SHAPE ZEN display stand is made of aluminium profiles for DIY assembly and carpeting with the print of your choice. This is an excellent choice for small exhibition or promotional spaces. The overhead section of the structure provides additional space for display of graphics. Thanks to their small size, the packed elements of the stand are easy to transport. Comes with all elements required for assembly and an instruction manual.

Promo Stand [cm] 300x100x250

5+1pcs

1pcs

Total weight [kg]

Non-equipped stand

fitted carpet with print

modular wall+frieze

interchangeable fabric with print 4pcs