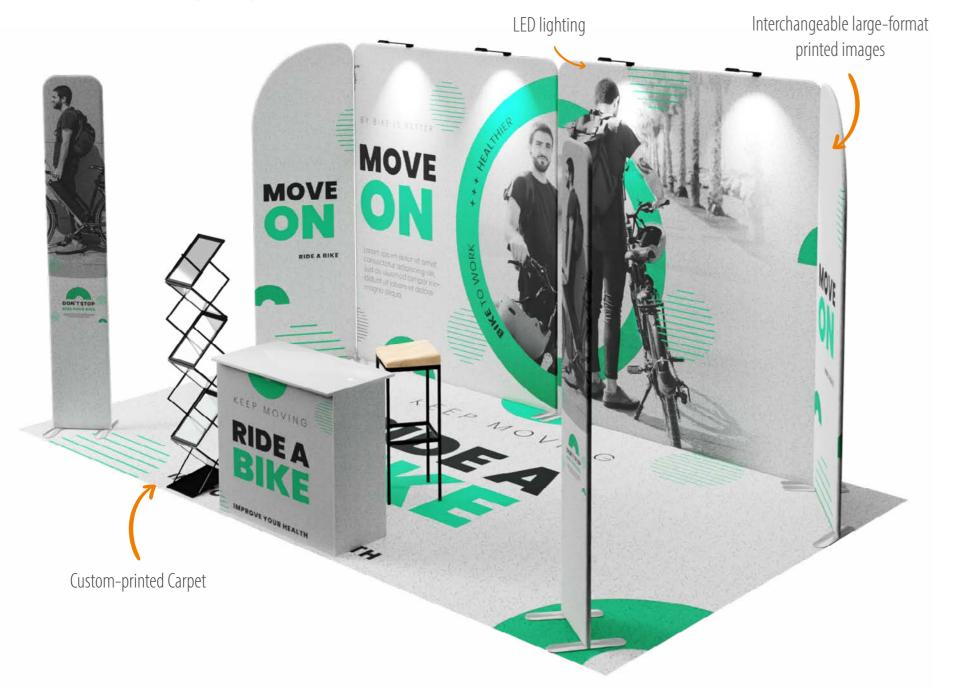

# **3x1 U-SHAPE ZEN**

Wall layout U-SHAPE

The 3X1 U-SHAPE ZEN display stand is made of aluminium profiles for DIY assembly and carpeting with the print of your choice. This is an excellent choice for small exhibition or promotional spaces. The overhead section of the structure provides additional space for display of graphics. Thanks to their small size, the packed elements of the stand are easy to transport. Comes with all elements required for assembly and an instruction manual.

Promo Stand [cm] 300x100x250

5+1pcs

1pcs

Total weight [kg]

Non-equipped stand

fitted carpet with print

modular wall+frieze

interchangeable fabric with print 4pcs

# **EXHIBITION STAND** LED lighting Interchangeable large-format printed images FURNITURE FURNITURE The counter is also available with Custom-printed Carpet backlight — ask your consultant