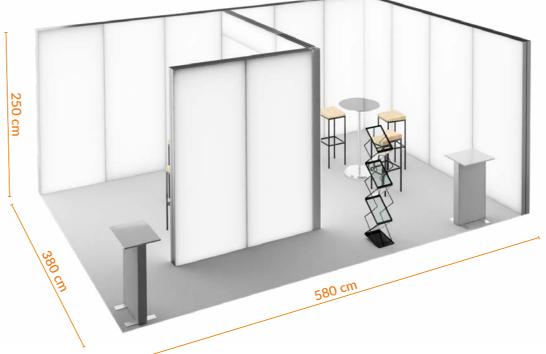

# **3x1 U-SHAPE ZEN**

Wall layout U-SHAPE

The 3X1 U-SHAPE ZEN display stand is made of aluminium profiles for DIY assembly and carpeting with the print of your choice. This is an excellent choice for small exhibition or promotional spaces. The overhead section of the structure provides additional space for display of graphics. Thanks to their small size, the packed elements of the stand are easy to transport. Comes with all elements required for assembly and an instruction manual.

Promo Stand [cm] 300x100x250

5+1pcs

1pcs

Total weight [kg]

Non-equipped stand

fitted carpet with print

modular wall+frieze

interchangeable fabric with print 4pcs