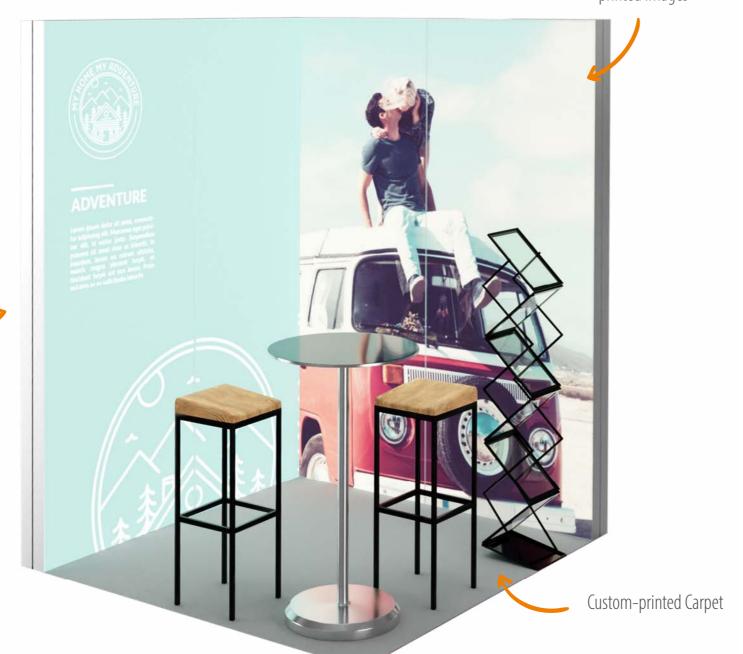

# 1x1 SEMI ISLAND

The 1x1 SEMI ISLAND display stand is made of aluminium profiles for DIY assembly and carpeting with the print of your choice. Thanks to their small size, the packed elements of the stand will fit in your car. This is an excellent solutions for all kinds of promotional or testing sessions in shopping centres. Comes with all elements required for assembly and an instruction manual.

Promo Stand [cm] 100x100x250

Total weight [kg]

Package dimensions [cm]

1x[255x20x15] + 1x[105x25x25]

modular wall 1pcs

interchangeable fabric with print 1pcs

fitted carpet with print 1pcs

(\$) 413 GBP