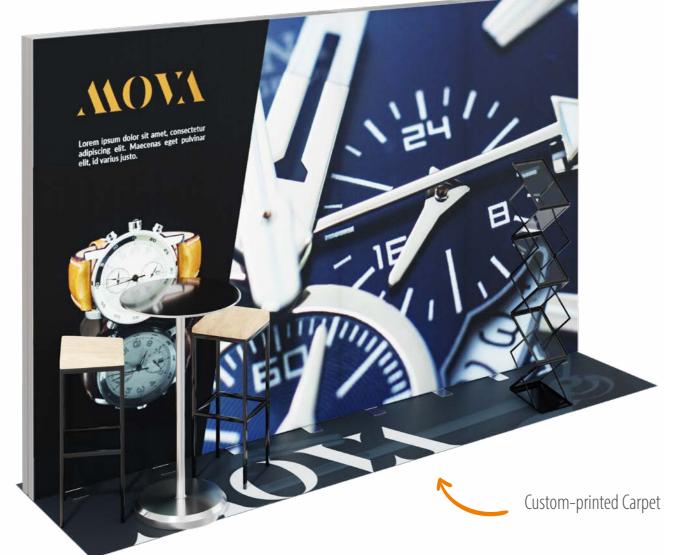

# **1x4 SEMI ISLAND**

**Quick installation** 

The 1x4 SEMI ISLAND display stand to is made of a light aluminium structure for DIY assembly and carpeting with the print of your choice. The almost four square metres make it possible to arrange your equipment with freedom and arrange two conversation spaces. Thanks to their small size, the packed elements of the stand will fit in your car. Comes with all elements required for assembly and an instruction manual.

Promo Stand [cm] 100x400x250

Total weight [kg]

Package dimensions [cm] 4x[255x20x15] + 1x[105x25x25]

Non-equipped stand

modular wall 4pcs

interchangeable fabric with print 1pcs

fitted carpet with print 1pcs