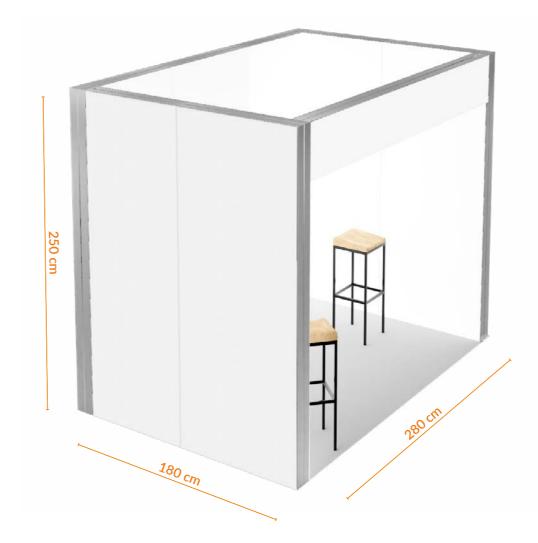

# **3x1 U-SHAPE ZEN**

Wall layout U-SHAPE

The 3X1 U-SHAPE ZEN display stand is made of aluminium profiles for DIY assembly and carpeting with the print of your choice. This is an excellent choice for small exhibition or promotional spaces. The overhead section of the structure provides additional space for display of graphics. Thanks to their small size, the packed elements of the stand are easy to transport. Comes with all elements required for assembly and an instruction manual.

Promo Stand [cm] 300x100x250

5+1pcs

1pcs

Total weight [kg]

Non-equipped stand

fitted carpet with print

modular wall+frieze

interchangeable fabric with print 4pcs