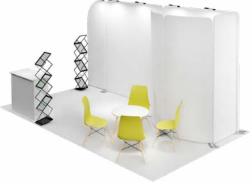

# **1x2 SEMI ISLAND**

The 1x2 SEMI ISLAND display stand is made of aluminium profiles for DIY assembly and carpeting with the print of your choice. The stand is small and easy to assemble. Will hold two chairs, a table, and a flyer holder. Comes with all elements required for assembly and an instruction manual.