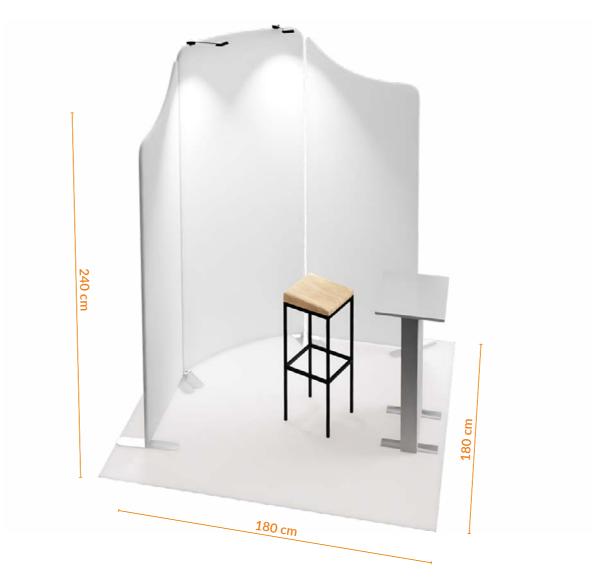

Promo Stand [cm] 100x100x250

Total weight [kg]

Package dimensions [cm]

1x[255x20x15] + 1x[105x25x25]

modular wall 1pcs

interchangeable fabric with print 1pcs

fitted carpet with print 1pcs

(\$) 413 GBP