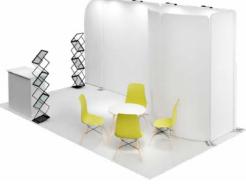

# **3x1 U-SHAPE ZEN**

Wall layout U-SHAPE

The 3X1 U-SHAPE ZEN display stand is made of aluminium profiles for DIY assembly and carpeting with the print of your choice. This is an excellent choice for small exhibition or promotional spaces. The overhead section of the structure provides additional space for display of graphics. Thanks to their small size, the packed elements of the stand are easy to transport. Comes with all elements required for assembly and an instruction manual.

Promo Stand [cm] 300x100x250

Total weight [kg]

Package dimensions [cm] 5x[255x20x15] + 1x[105x25x25]

Non-equipped stand

modular wall+frieze 5+1pcs

interchangeable fabric with print 4pcs

fitted carpet with print 1pcs