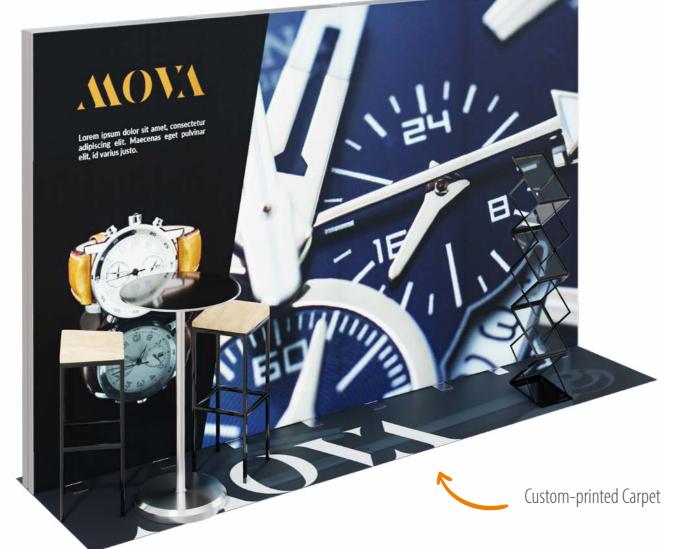

# **EXHIBITION STAND** LED lighting Interchangeable large-format printed images FURNITURE FURNITURE The counter is also available with Custom-printed Carpet backlight — ask your consultant