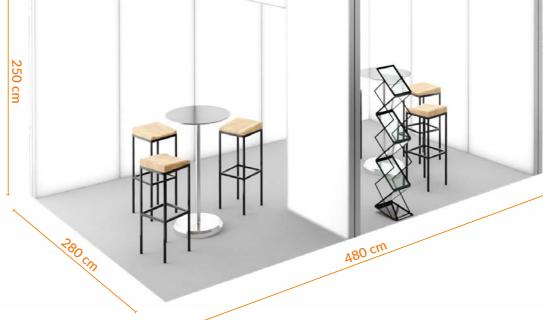

# **1x2 SEMI ISLAND**

Wall layout SEMI ISLAND

Quick installation

The 1x2 SEMI ISLAND display stand is made of aluminium profiles for DIY assembly and carpeting with the print of your choice. The stand is small and easy to assemble. Will hold two chairs, a table, and a flyer holder. Comes with all elements required for assembly and an instruction manual.

Promo Stand [cm] 100x200x250

Total weight [kg]

Package dimensions [cm]

2x[255x20x15] + 1x[105x25x25]

Non-equipped stand

modular wall

1pcs

2pcs