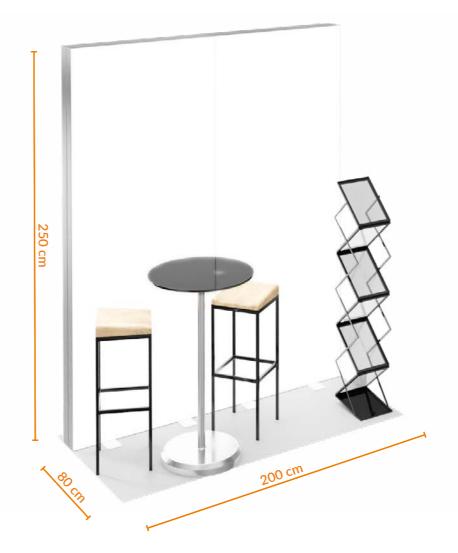

# **1x2 SEMI ISLAND**

Wall layout SEMI ISLAND

Quick installation

The 1x2 SEMI ISLAND display stand is made of aluminium profiles for DIY assembly and carpeting with the print of your choice. The stand is small and easy to assemble. Will hold two chairs, a table, and a flyer holder. Comes with all elements required for assembly and an instruction manual.

Promo Stand [cm] 100x200x250

Total weight [kg]

Package dimensions [cm]

2x[255x20x15] + 1x[105x25x25]

Non-equipped stand

modular wall

1pcs

2pcs

interchangeable fabric with print

fitted carpet with print

1pcs

960 EUR

Ask your advisor about tables, counters, chairs, flyer displays, extension cords or

We also offer a range of accessories - advertising cups, flags, rollups, stands, displays and much more.