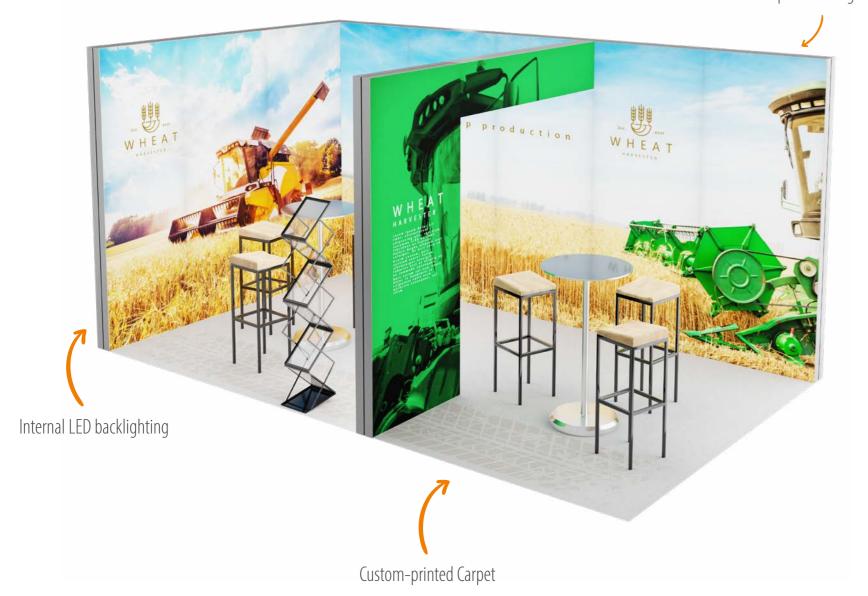

# 3x5 ZEN

#### System dimensions from visualization [cm] 300x500x125cm

Total weight [kg]

Package dimensions [cm] 1x[30x30x310] + 2x[30x30x110]

| Dimensions  | Price     |
|-------------|-----------|
| 200x200x100 | 800 EUR   |
| 300x300x125 | 1 221 EUR |
| 200x400x150 | 1 421 EUR |
| 300x600x150 | 1 909 EUR |
| 400x400x150 | 1 700 EUR |
| 600x600x200 | 2 688 EUR |

| Suspended systems                 | 1pcs |
|-----------------------------------|------|
| interchangeable fabric with print | 4pcs |
| fabric without print              | 4pcs |
| Metal holders                     | 3pcs |
| Spring hooks                      | 3pcs |
| Lines for installation (2m each)  | 3pcs |
|                                   |      |

**⑤** 1 907 EUR

Shape: TYPE "O"

Quick installation

The textile 3x5 ZEN suspension system complements our offer for exhibitors and organisers of events, galas, and conferences. It makes for easier orientation of guests at events. The Zen system is made of high quality aluminium alloys. The systems are light, which makes them easy to suspend from load bearing structures.