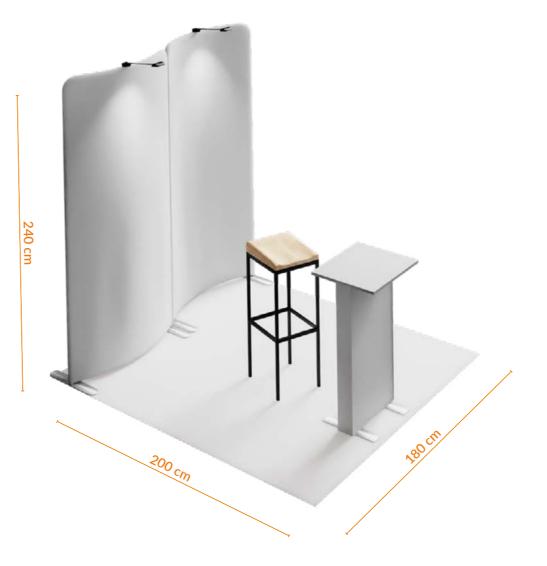

# 2x1 L-SHAPE ZEN

Wall layout L-SHAPE

**Quick installation** 

The 2x1 L-SHAPE ZEN display stand is made of aluminium profiles for DIY assembly and carpeting with the print of your choice. The L-shaped frames compose two partitions with backlit graphics. The structure is perfect as a mini island in shopping centres or for promotional purposes. Thanks to their small size, the packed elements of the stand will fit in your car. Comes with all elements required for assembly and an instruction manual.

Promo Stand [cm] 200x100x250

Total weight [kg]

Package dimensions [cm]

3x[255x20x15] + 1x[105x25x25]

Non-equipped stand

modular wall 3pcs

interchangeable fabric with print 2pcs

fitted carpet with print 1pcs

**⑤** 1 435 EUR