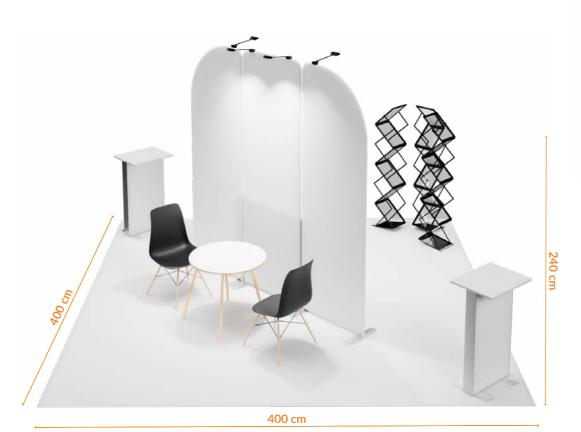

# **EXHIBITION STAND** LED lighting Interchangeable large-format printed images Custom-printed Carpet