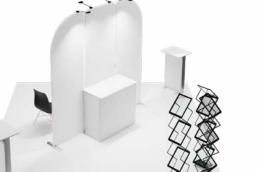

# 1x1 SEMI ISLAND

Quick installation

The 1x1 SEMI ISLAND display stand is made of aluminium profiles for DIY assembly and carpeting with the print of your choice. Thanks to their small size, the packed elements of the stand will fit in your car. This is an excellent solutions for all kinds of promotional or testing sessions in shopping centres. Comes with all elements required for assembly and an instruction manual.

nation

**Promo Stand [cm]** 100×100×250

Total weight [kg]

Details

Package dimensions [cm]

1x[255x20x15] + 1x[105x25x25]

modular wall 1pcs

interchangeable fabric with print 1pcs