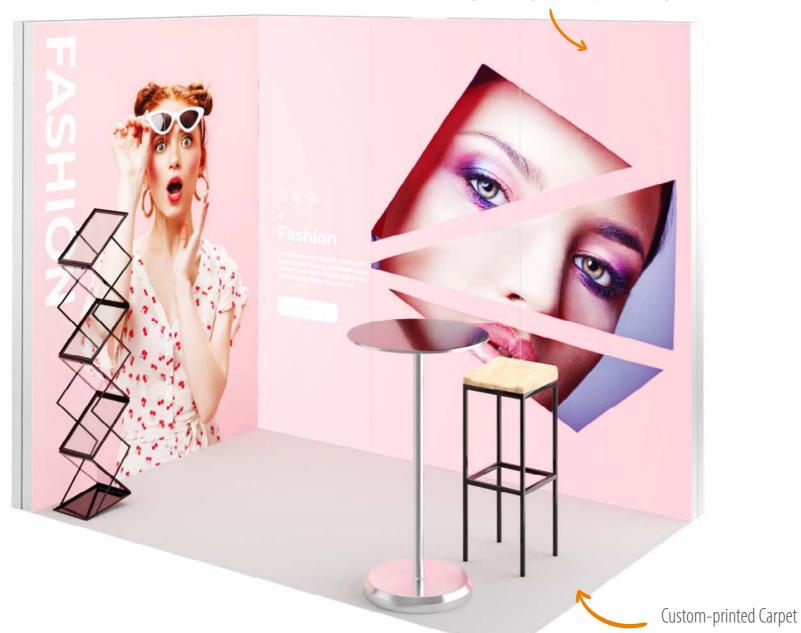

# **3x1 U-SHAPE ZEN**

Wall layout U-SHAPE

The 3X1 U-SHAPE ZEN display stand is made of aluminium profiles for DIY assembly and carpeting with the print of your choice. This is an excellent choice for small exhibition or promotional spaces. The overhead section of the structure provides additional space for display of graphics. Thanks to their small size, the packed elements of the stand are easy to transport. Comes with all elements required for assembly and an instruction manual.