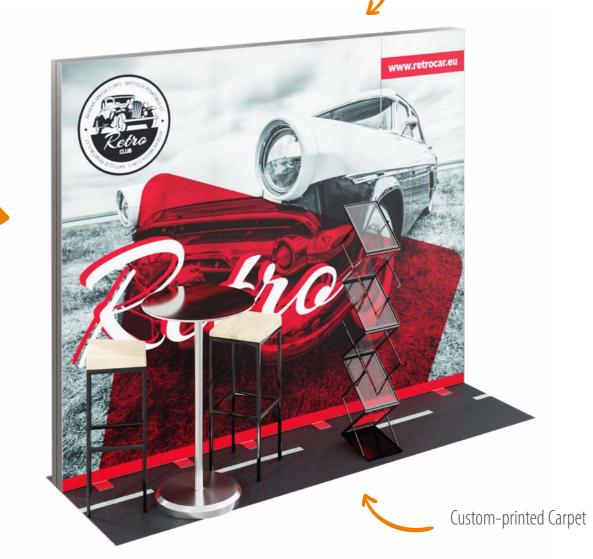

# **1x2 SEMI ISLAND**

Wall layout SEMI ISLAND

Quick installation

The 1x2 SEMI ISLAND display stand is made of aluminium profiles for DIY assembly and carpeting with the print of your choice. The stand is small and easy to assemble. Will hold two chairs, a table, and a flyer holder. Comes with all elements required for assembly and an instruction manual.

Internal LED backlighting

Interchangeable large-format printed images