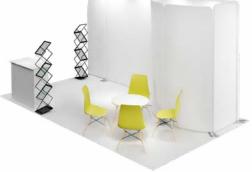

# **3x1 U-SHAPE ZEN**

Wall layout U-SHAPE

The 3X1 U-SHAPE ZEN display stand is made of aluminium profiles for DIY assembly and carpeting with the print of your choice. This is an excellent choice for small exhibition or promotional spaces. The overhead section of the structure provides additional space for display of graphics. Thanks to their small size, the packed elements of the stand are easy to transport. Comes with all elements required for assembly and an instruction manual.

Promo Stand [cm] 300x100x250

Total weight [kg]

Package dimensions [cm] 5x[255x20x15] + 1x[105x25x25]

Non-equipped stand

modular wall+frieze 5+1pcs

interchangeable fabric with print 4pcs

fitted carpet with print 1pcs