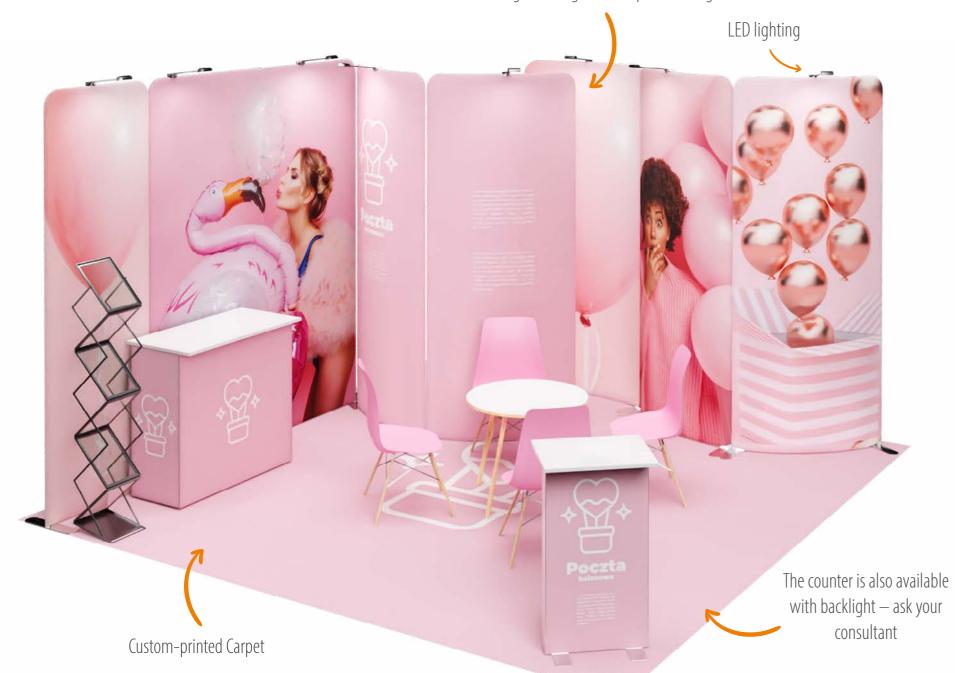

# **EXHIBITION STAND** LED lighting Interchangeable large-format printed images FURNITURE FURNITURE The counter is also available with Custom-printed Carpet backlight — ask your consultant