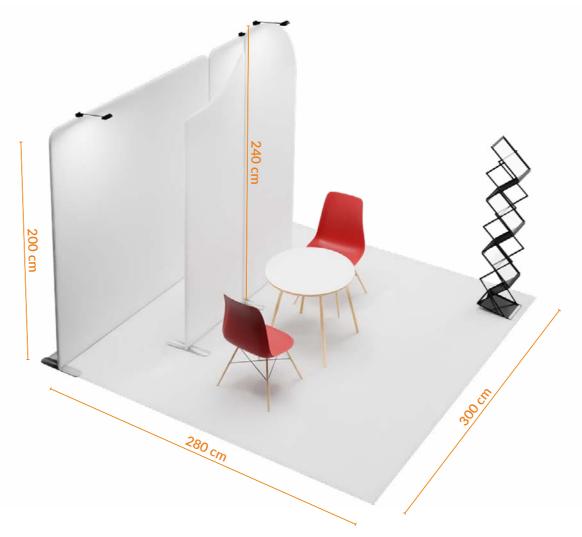

# **3x5 L-SHAPE ZEN**

and an instruction manual.

The 3x5 L-SHAPE ZEN exhibition stand is made of aluminium profiles

for DIY assembly and carpeting with the print of your choice. The stand

is open on two sides and has an attractive partition in the middle to split the space in half. Comes with all elements required for assembly

Exhibition Stand [cm] 300x500x250

Total weight [kg]

9+2pcs

6pcs

Package dimensions [cm]

9x[255x20x15] + 3x[105x25x25]

Non-equipped stand

modular wall+frieze

interchangeable fabric with print

fitted carpet with print

**6 191 EUR** 