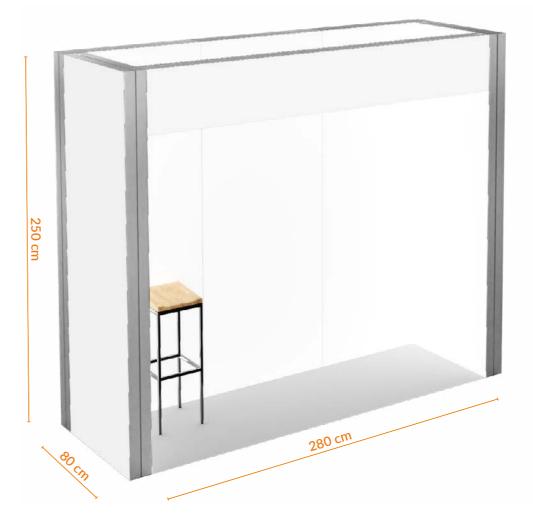

# 1x1 SEMI ISLAND

Quick installation

The 1x1 SEMI ISLAND display stand is made of aluminium profiles for DIY assembly and carpeting with the print of your choice. Thanks to their small size, the packed elements of the stand will fit in your car. This is an excellent solutions for all kinds of promotional or testing sessions in shopping centres. Comes with all elements required for assembly and an instruction manual.

nation

**Promo Stand [cm]** 100×100×250

Total weight [kg]

Details

Package dimensions [cm]

1x[255x20x15] + 1x[105x25x25]

modular wall 1pcs

interchangeable fabric with print 1pcs