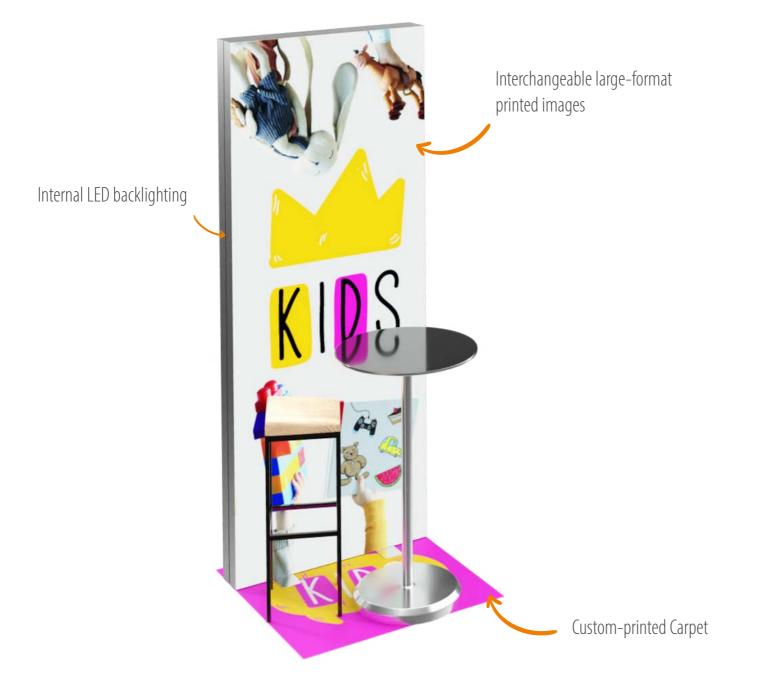

**Exhibition stands** 

**Promo stands** 

**Suspended systems** 

# modular wall+frieze

# -(&)

# **LEGEND**

# **Types of stands**

Open from two sides (L-SHAPE)

Open from one side (U-SHAPE)

\_

Open from three sides (SEMI ISLAND)

Open from all sides (ISLAND)

# **Need a non-standard arrangement?**



# 1x1 SEMI ISLAND









Quick installation

The 1x1 SEMI ISLAND display stand is made of aluminium profiles for DIY assembly and carpeting with the print of your choice. Thanks to their small size, the packed elements of the stand will fit in your car. This is an excellent solutions for all kinds of promotional or testing sessions in shopping centres. Comes with all elements required for assembly and an instruction manual.



nation

**Promo Stand [cm]** 100×100×250

Total weight [kg]

Details

Package dimensions [cm]

1x[255x20x15] + 1x[105x25x25]



modular wall 1pcs

interchangeable fabric with print 1pcs

fitted carpet with print 1pcs

480 EUR



#### Additional equipment

Ask your advisor about tables, counters, chairs, flyer displays, extension cords or additional lighting.

We also offer a range of