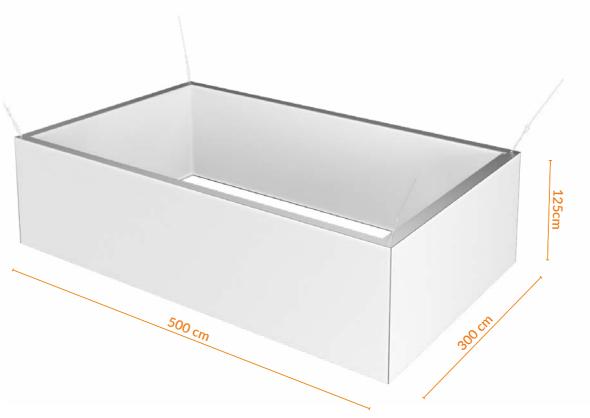

# 3x5 ZEN

#### System dimensions from visualization [cm] 300x500x125cm

Total weight [kg]

Package dimensions [cm] 1x[30x30x310] + 2x[30x30x110]

| Dimensions  | Price     |
|-------------|-----------|
| 200x200x100 | 800 EUR   |
| 300x300x125 | 1 221 EUR |
| 200x400x150 | 1 421 EUR |
| 300x600x150 | 1 909 EUR |
| 400x400x150 | 1 700 EUR |
| 600x600x200 | 2 688 EUR |

| Suspended systems                 | 1pcs |
|-----------------------------------|------|
| interchangeable fabric with print | 4pcs |
| fabric without print              | 4pcs |
| Metal holders                     | 3pcs |
| Spring hooks                      | 3pcs |
| Lines for installation (2m each)  | 3pcs |
|                                   |      |

**⑤** 1 907 EUR

Shape: TYPE "O"

Quick installation

The textile 3x5 ZEN suspension system complements our offer for exhibitors and organisers of events, galas, and conferences. It makes for easier orientation of guests at events. The Zen system is made of high quality aluminium alloys. The systems are light, which makes them easy to suspend from load bearing structures.