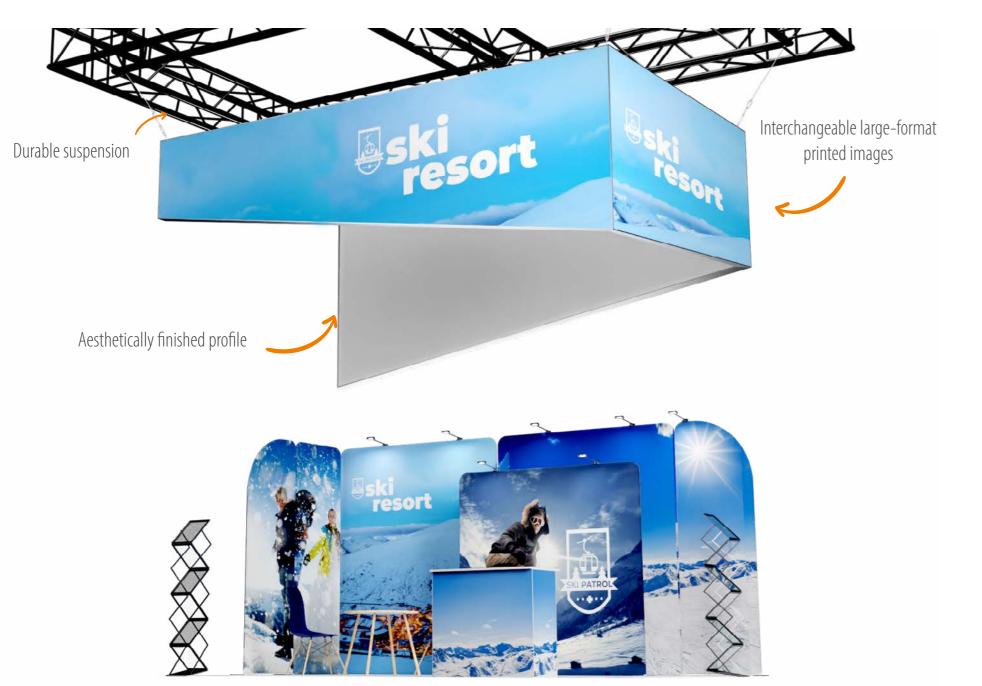

Internal LED backlighting

Interchangeable large-format printed images

Interchangeable large-format printed images

Internal LED backlighting

Interchangeable large-format printed images

# **EXHIBITION STAND** LED lighting Interchangeable large-format printed images FURNITURE FURNITURE The counter is also available with Custom-printed Carpet backlight — ask your consultant

# **EXHIBITION STAND** LED lighting Interchangeable large-format printed images Custom-printed Carpet

Counter also available with illumination - ask your consultant

Interchangeable large-format printed images

# Interchangeable large-format printed images RETRO HHHPIXEL.PL Internal LED backlighting Custom-printed Carpet The counter is also available with backlight — ask your

# Interchangeable large-format printed images " XE CATHRINE Internal LED backlighting The counter is also available with backlight — ask your Custom-printed Carpet consultant