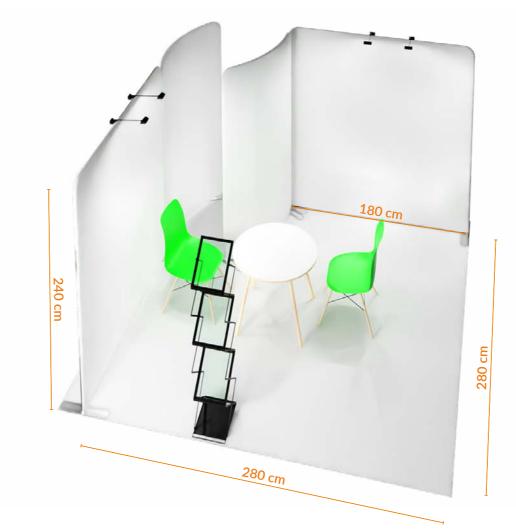

# **1x2 SEMI ISLAND**

Wall layout SEMI ISLAND

Quick installation

The 1x2 SEMI ISLAND display stand is made of aluminium profiles for DIY assembly and carpeting with the print of your choice. The stand is small and easy to assemble. Will hold two chairs, a table, and a flyer holder. Comes with all elements required for assembly and an instruction manual.

Promo Stand [cm] 100x200x250

Total weight [kg]

Package dimensions [cm]

2x[255x20x15] + 1x[105x25x25]

Non-equipped stand

modular wall

1pcs

2pcs

interchangeable fabric with print

fitted carpet with print

1pcs

960 EUR

Ask your advisor about tables, counters, chairs, flyer displays, extension cords or

We also offer a range of accessories - advertising cups, flags, rollups, stands, displays and much more.