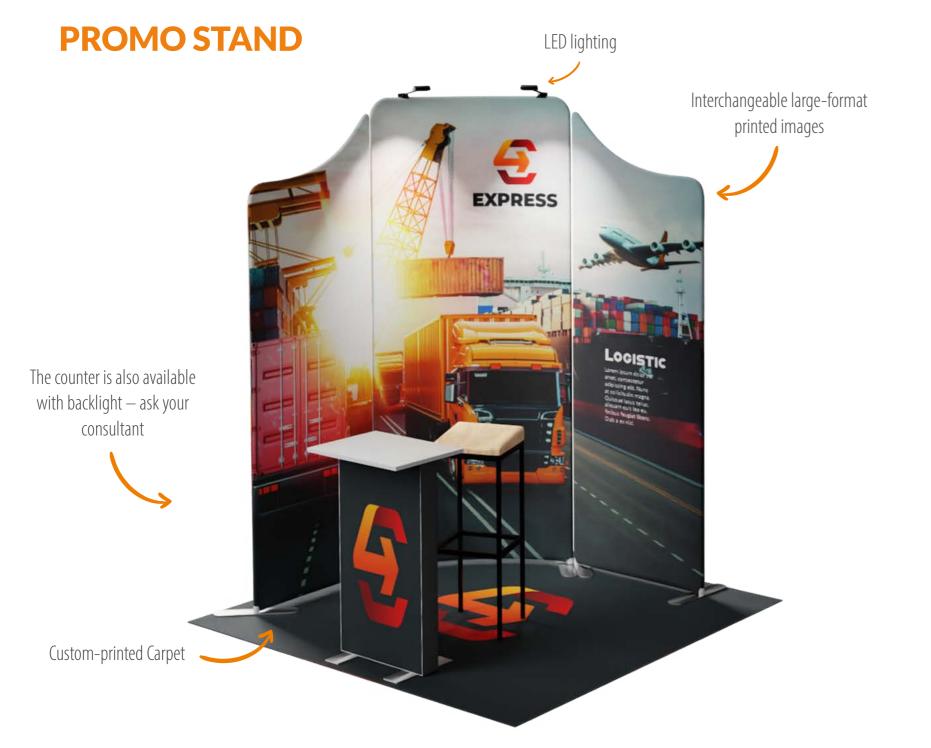

# 1x1 SEMI ISLAND

Quick installation

The 1x1 SEMI ISLAND display stand is made of aluminium profiles for DIY assembly and carpeting with the print of your choice. Thanks to their small size, the packed elements of the stand will fit in your car. This is an excellent solutions for all kinds of promotional or testing sessions in shopping centres. Comes with all elements required for assembly and an instruction manual.

nation

**Promo Stand [cm]** 100×100×250

Total weight [kg]

Details

Package dimensions [cm]

1x[255x20x15] + 1x[105x25x25]

modular wall 1pcs

interchangeable fabric with print 1pcs

fitted carpet with print 1pcs

480 EUR

#### Additional equipment

Ask your advisor about tables, counters, chairs, flyer displays, extension cords or additional lighting.

We also offer a range of accessories - advertising cups, flags, rollups, stands, displays and much more.

Internal LED backlighting

Interchangeable large-format printed images