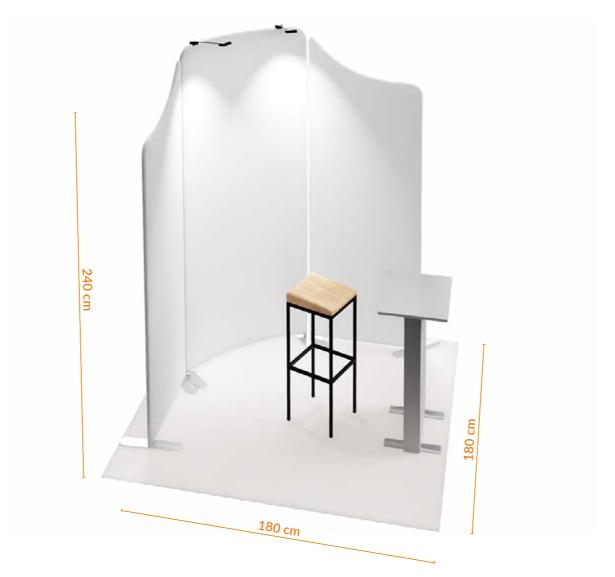

# 1x1 SEMI ISLAND

Quick installation

The 1x1 SEMI ISLAND display stand is made of aluminium profiles for DIY assembly and carpeting with the print of your choice. Thanks to their small size, the packed elements of the stand will fit in your car. This is an excellent solutions for all kinds of promotional or testing sessions in shopping centres. Comes with all elements required for assembly and an instruction manual.

nation

**Promo Stand [cm]** 100×100×250

Total weight [kg]

Details

Package dimensions [cm]

1x[255x20x15] + 1x[105x25x25]

modular wall 1pcs

interchangeable fabric with print 1pcs