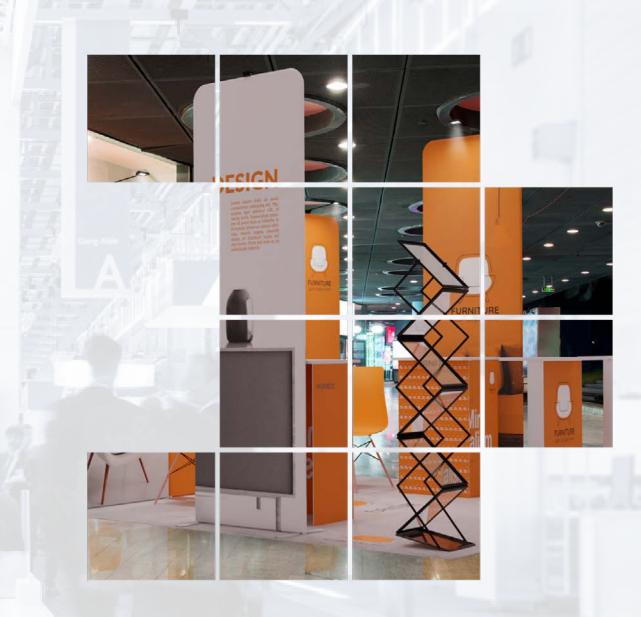

# **EXHIBITION STAND** LED lighting Interchangeable large-format printed images FURNITURE FURNITURE The counter is also available with Custom-printed Carpet backlight — ask your consultant