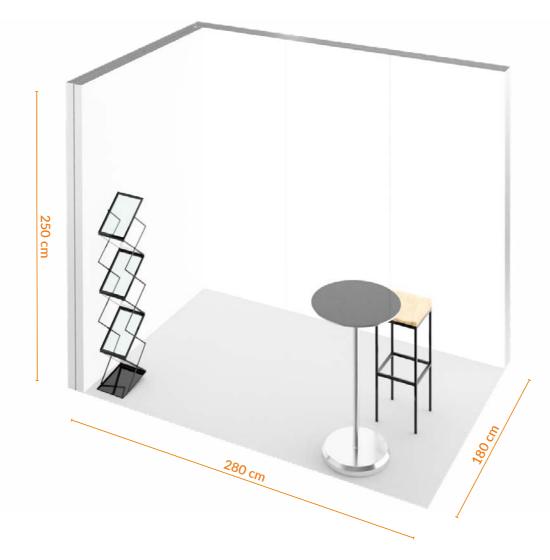

# 1x1 SEMI ISLAND

Quick installation

The 1x1 SEMI ISLAND display stand is made of aluminium profiles for DIY assembly and carpeting with the print of your choice. Thanks to their small size, the packed elements of the stand will fit in your car. This is an excellent solutions for all kinds of promotional or testing sessions in shopping centres. Comes with all elements required for assembly and an instruction manual.

nation

**Promo Stand [cm]** 100×100×250

Total weight [kg]

Details

Package dimensions [cm]

1x[255x20x15] + 1x[105x25x25]

modular wall 1pcs

interchangeable fabric with print 1pcs

fitted carpet with print 1pcs

480 EUR