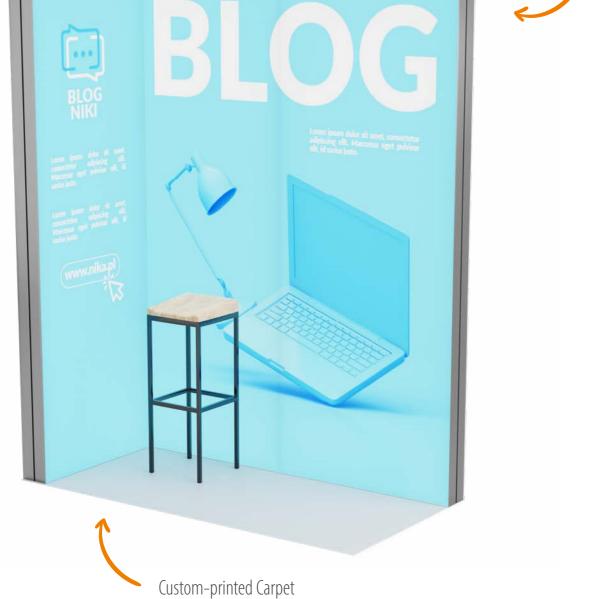

# 1x1 SEMI ISLAND

Quick installation

The 1x1 SEMI ISLAND display stand is made of aluminium profiles for DIY assembly and carpeting with the print of your choice. Thanks to their small size, the packed elements of the stand will fit in your car. This is an excellent solutions for all kinds of promotional or testing sessions in shopping centres. Comes with all elements required for assembly and an instruction manual.

nation

**Promo Stand [cm]** 100×100×250

Total weight [kg]

Details

Package dimensions [cm]

1x[255x20x15] + 1x[105x25x25]

modular wall 1pcs

interchangeable fabric with print 1pcs

fitted carpet with print 1pcs

480 EUR