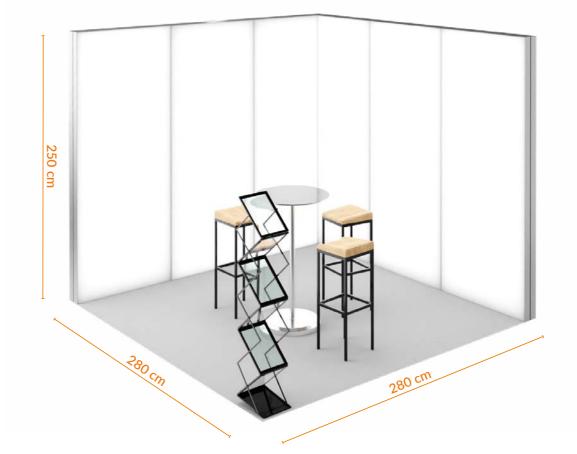

# 3x5 ZEN

#### System dimensions from visualization [cm] 300x500x125cm

Total weight [kg]

Package dimensions [cm] 1x[30x30x310] + 2x[30x30x110]

| Dimensions  | Price     |
|-------------|-----------|
| 200x200x100 | 800 EUR   |
| 300x300x125 | 1 221 EUR |
| 200x400x150 | 1 421 EUR |
| 300x600x150 | 1 909 EUR |
| 400x400x150 | 1 700 EUR |
| 600x600x200 | 2 688 EUR |

| Suspended systems                 | 1pcs |
|-----------------------------------|------|
| interchangeable fabric with print | 4pcs |
| fabric without print              | 4pcs |
| Metal holders                     | 3pcs |
| Spring hooks                      | 3pcs |
| Lines for installation (2m each)  | 3pcs |
|                                   |      |

**⑤** 1 907 EUR

Shape: TYPE "O"

Quick installation

The textile 3x5 ZEN suspension system complements our offer for exhibitors and organisers of events, galas, and conferences. It makes for easier orientation of guests at events. The Zen system is made of high quality aluminium alloys. The systems are light, which makes them easy to suspend from load bearing structures.