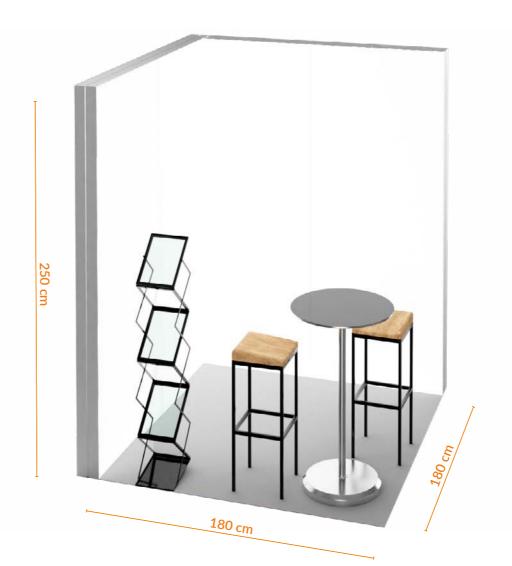

# **1x2 SEMI ISLAND**

Wall layout SEMI ISLAND

Quick installation

The 1x2 SEMI ISLAND display stand is made of aluminium profiles for DIY assembly and carpeting with the print of your choice. The stand is small and easy to assemble. Will hold two chairs, a table, and a flyer holder. Comes with all elements required for assembly and an instruction manual.

Promo Stand [cm] 100x200x250

Total weight [kg]

Package dimensions [cm]

2x[255x20x15] + 1x[105x25x25]

Non-equipped stand

modular wall

1pcs

2pcs

interchangeable fabric with print

fitted carpet with print

1pcs

960 EUR

Ask your advisor about tables, counters, chairs, flyer displays, extension cords or

We also offer a range of accessories - advertising cups, flags, rollups, stands, displays and much more.