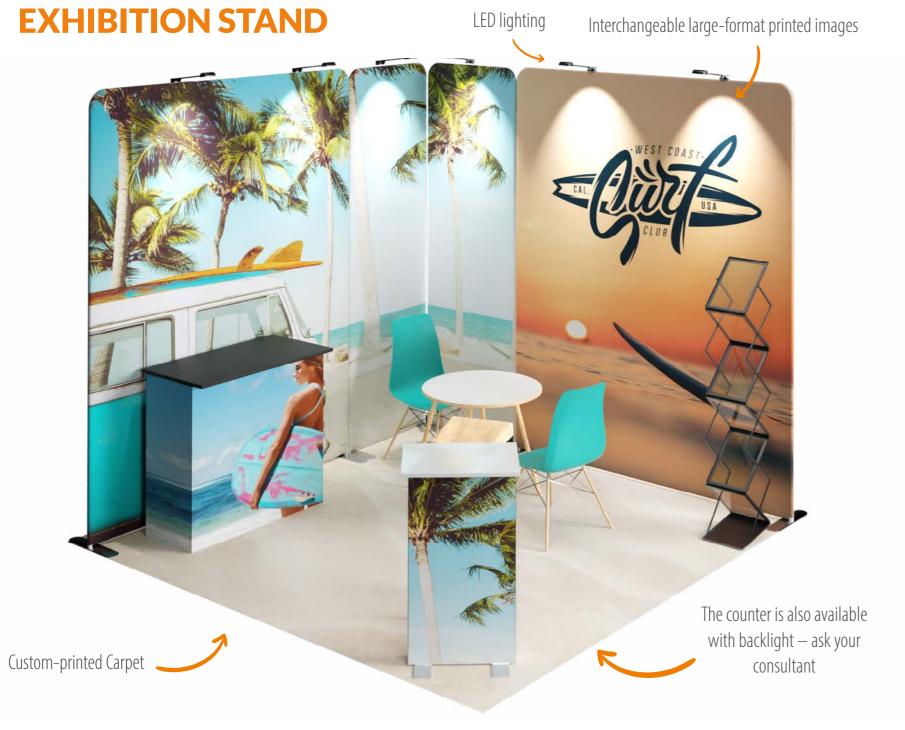

# **EXHIBITION STAND** LED lighting Interchangeable large-format printed images FURNITURE FURNITURE The counter is also available with Custom-printed Carpet backlight — ask your consultant

Internal LED backlighting

Interchangeable large-format printed images

#### Additional equipment

Ask your advisor about tables, counters, chairs, flyer displays, extension cords or additional lighting.

We also offer a range of accessories - advertising cups, flags, rollups, stands, displays and much more.

Write to us - we are at your service!

The images in the catalogue are for illustrative purposes only and the appearance of individual accessories may vary throughout the year, depending on availability.