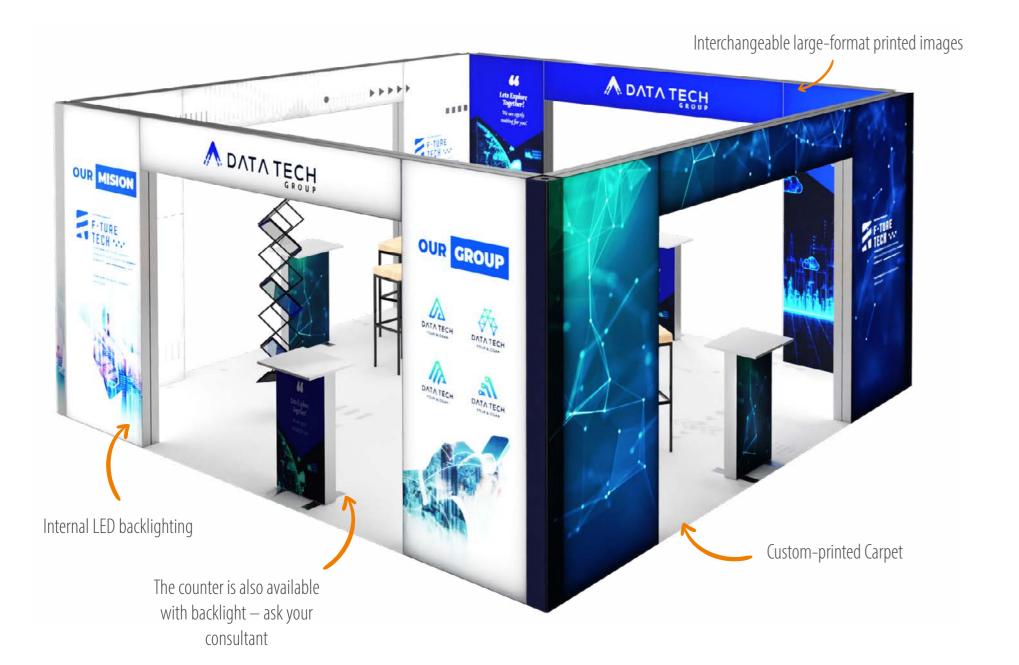

Internal LED backlighting

Interchangeable large-format printed images

# **1x2 SEMI ISLAND**

Wall layout SEMI ISLAND

Quick installation

The 1x2 SEMI ISLAND display stand is made of aluminium profiles for DIY assembly and carpeting with the print of your choice. The stand is small and easy to assemble. Will hold two chairs, a table, and a flyer holder. Comes with all elements required for assembly and an instruction manual.

Promo Stand [cm] 100x200x250

Total weight [kg]

Package dimensions [cm]

2x[255x20x15] + 1x[105x25x25]

Non-equipped stand

modular wall

1pcs

2pcs

interchangeable fabric with print

fitted carpet with print

1pcs

960 EUR

Ask your advisor about tables, counters, chairs, flyer displays, extension cords or

We also offer a range of accessories - advertising cups, flags, rollups, stands, displays and much more.