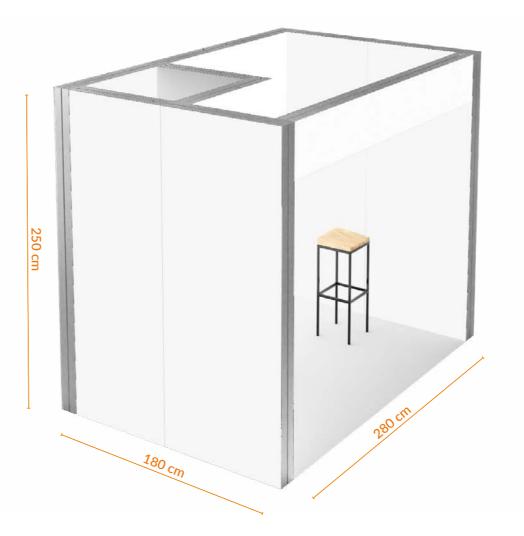

# 1x1 SEMI ISLAND

Quick installation

The 1x1 SEMI ISLAND display stand is made of aluminium profiles for DIY assembly and carpeting with the print of your choice. Thanks to their small size, the packed elements of the stand will fit in your car. This is an excellent solutions for all kinds of promotional or testing sessions in shopping centres. Comes with all elements required for assembly and an instruction manual.

nation

**Promo Stand [cm]** 100×100×250

Total weight [kg]

Details

Package dimensions [cm]

1x[255x20x15] + 1x[105x25x25]

modular wall 1pcs

interchangeable fabric with print 1pcs