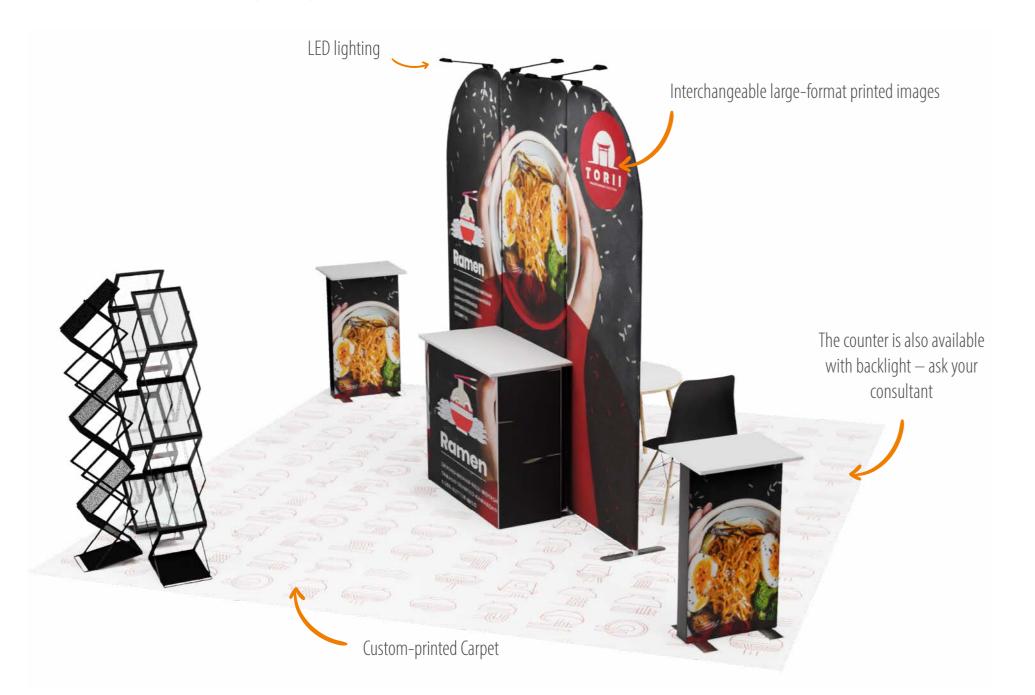

# **EXHIBITION STAND** LED lighting Interchangeable large-format printed images FURNITURE FURNITURE The counter is also available with Custom-printed Carpet backlight — ask your consultant