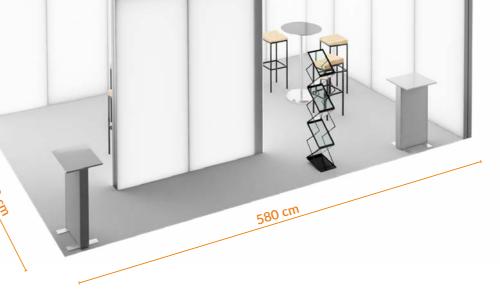

# 3x5 ZEN

#### System dimensions from visualization [cm] 300x500x125cm

Total weight [kg]

Package dimensions [cm] 1x[30x30x310] + 2x[30x30x110]

| Dimensions  | Price     |
|-------------|-----------|
| 200x200x100 | 800 EUR   |
| 300x300x125 | 1 221 EUR |
| 200x400x150 | 1 421 EUR |
| 300x600x150 | 1 909 EUR |
| 400x400x150 | 1 700 EUR |
| 600x600x200 | 2 688 EUR |

| Suspended systems                 | 1pcs |
|-----------------------------------|------|
| interchangeable fabric with print | 4pcs |
| fabric without print              | 4pcs |
| Metal holders                     | 3pcs |
| Spring hooks                      | 3pcs |
| Lines for installation (2m each)  | 3pcs |
|                                   |      |

**⑤** 1 907 EUR

Shape: TYPE "O"

Quick installation

The textile 3x5 ZEN suspension system complements our offer for exhibitors and organisers of events, galas, and conferences. It makes for easier orientation of guests at events. The Zen system is made of high quality aluminium alloys. The systems are light, which makes them easy to suspend from load bearing structures.