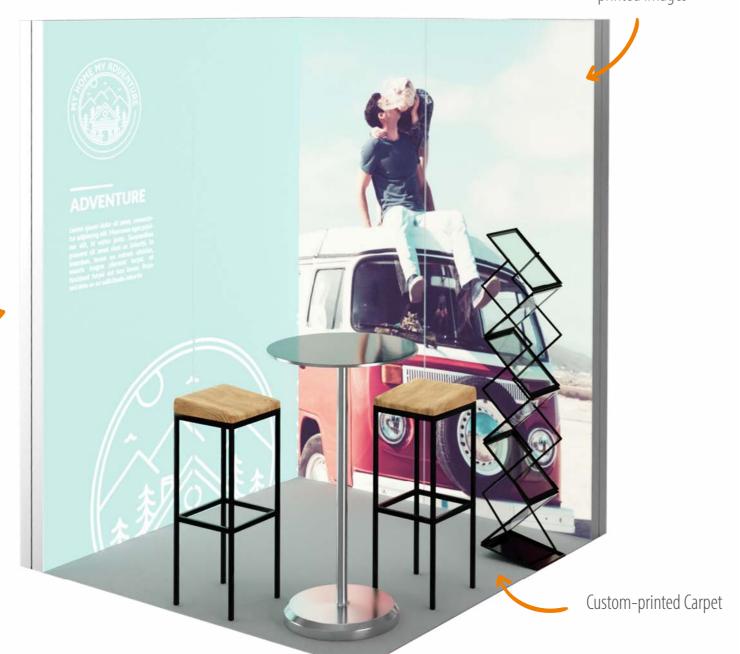

Internal LED backlighting

Interchangeable large-format printed images

# **EXHIBITION STAND** LED lighting Interchangeable large-format printed images FURNITURE FURNITURE The counter is also available with Custom-printed Carpet backlight — ask your consultant