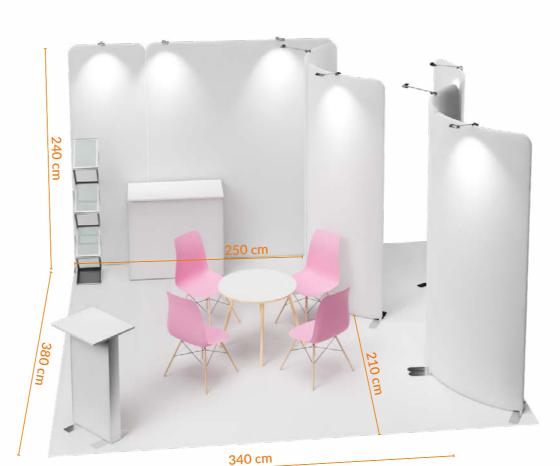

# **EXHIBITION STAND** LED lighting Interchangeable large-format printed images FURNITURE FURNITURE The counter is also available with Custom-printed Carpet backlight — ask your consultant