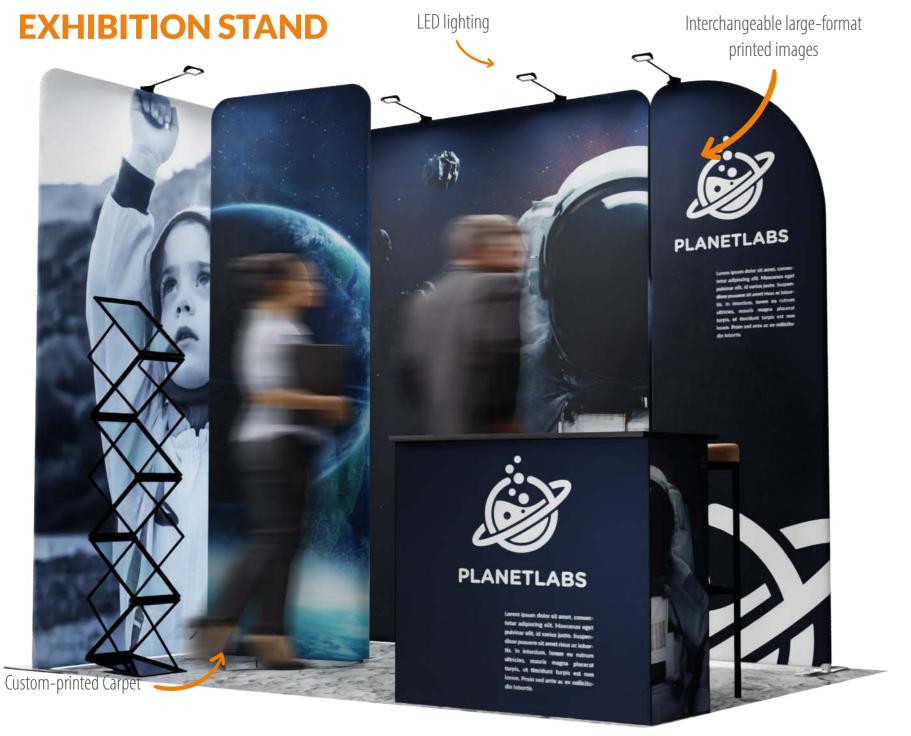

# 2x1 L-SHAPE ZEN

Wall layout L-SHAPE

**Quick installation** 

The 2x1 L-SHAPE ZEN display stand is made of aluminium profiles for DIY assembly and carpeting with the print of your choice. The L-shaped frames compose two partitions with backlit graphics. The structure is perfect as a mini island in shopping centres or for promotional purposes. Thanks to their small size, the packed elements of the stand will fit in your car. Comes with all elements required for assembly and an instruction manual.

Promo Stand [cm] 200x100x250

Total weight [kg]

Package dimensions [cm]

3x[255x20x15] + 1x[105x25x25]

Non-equipped stand

modular wall 3pcs

interchangeable fabric with print 2pcs

fitted carpet with print 1pcs

**⑤** 1 435 EUR