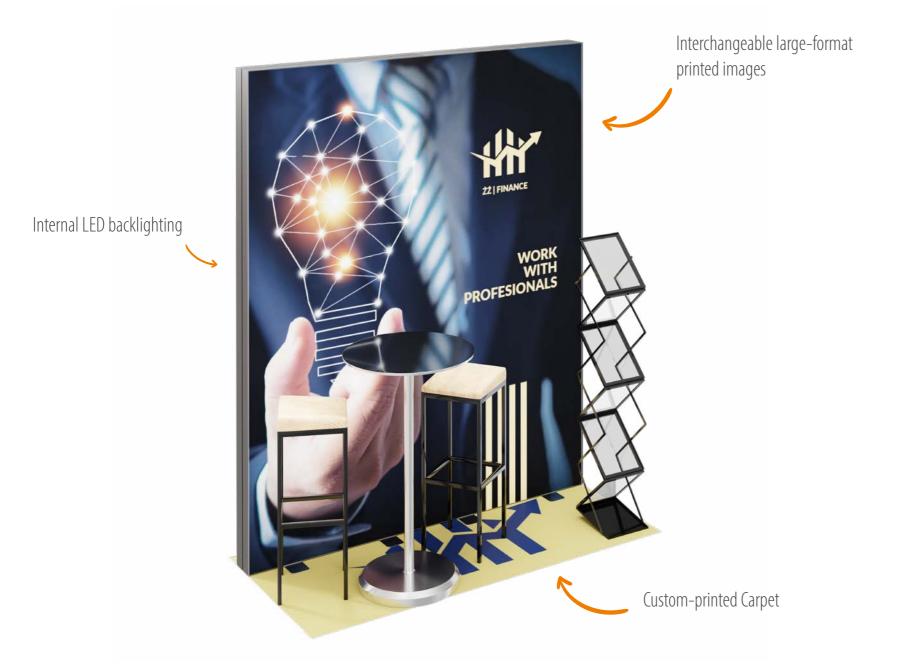

# **1x2 SEMI ISLAND**

Wall layout SEMI ISLAND

Quick installation

The 1x2 SEMI ISLAND display stand is made of aluminium profiles for DIY assembly and carpeting with the print of your choice. The stand is small and easy to assemble. Will hold two chairs, a table, and a flyer holder. Comes with all elements required for assembly and an instruction manual.

Internal LED backlighting

Interchangeable large-format printed images