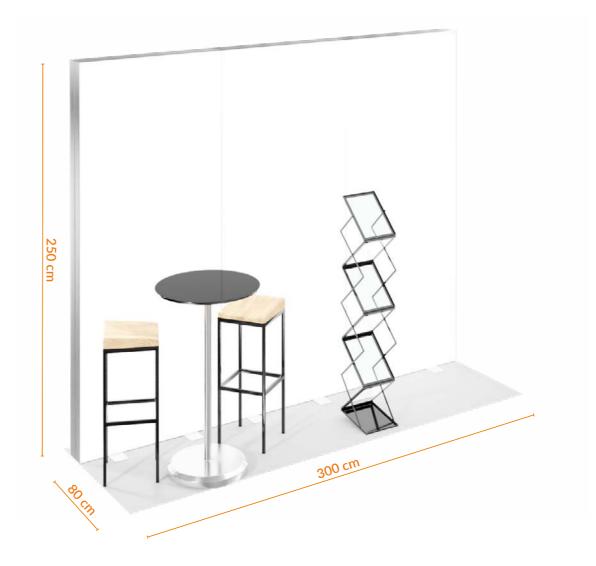

# **1x3 SEMI ISLAND**

Quick installation

DIY assembly and carpeting with the print of your choice. The 3 x 2,5 m backlit wall supports large graphics display. Thanks to their small size, the packed elements of the stand will fit in your car. Comes with all elements required for assembly and an instruction manual.

The 1x3 SEMI ISLAND display stand is made of aluminium profiles for

Promo Stand [cm] 100x300x250

Total weight [kg]

Package dimensions [cm]

3x[255x20x15] + 1x[105x25x25]

Non-equipped stand

modular wall

3pcs

interchangeable fabric with print

1pcs

fitted carpet with print

⑤ 1 439 EUR