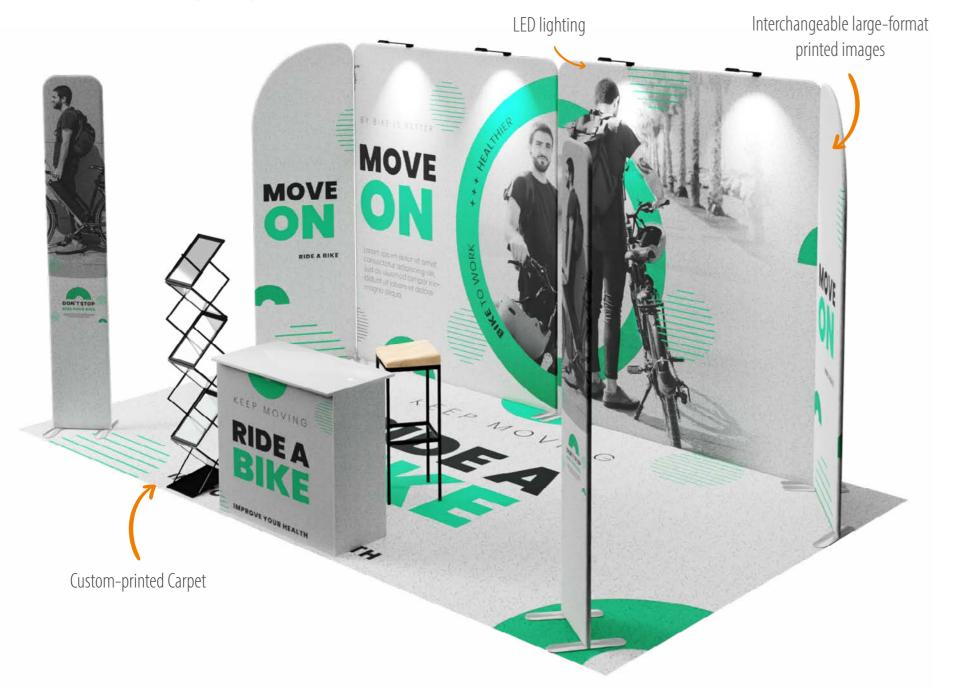

tructure, which is assembled with strong magnets. Comes with carpeting with the print of your choice. Compared to the basic version, it has a bigger back section and is shaped like an L. The structure is foldable and fits in the dedicated bags for much easier transport. Comes with all elements required for assembly and an instruction manual.



Exhibition Stand [cm] 300x500x240

Total weight [kg]



Package dimensions [cm] 7x[25x103x13] + 3x[105x25x25]



Non-equipped stand

modular wall

fitted carpet with print

7pcs

7pcs

interchangeable fabric with print



3 634 EUR



#### Additional equipment

Ask your advisor about tables, counters, chairs, flyer displays, extension cords or

We also offer a range of accessories - advertising cups, flags, rollups, stands, displays and much more.



# **3x5 SEMI ISLAND B**







Quick installation

The 3x5 SEMI ISLAND B exhibition stand is made of a light aluminium structure, which is assembled with strong magnets. Comes with carpeting with the print of your choice. The stand is open on three sides, covers almost 15 m2, and is arranged in a convenient way, which makes it easy to plan out equipment locations. The structure is foldable and fits in the dedicated bags for much easier transport. Comes with all elements required for assembly and an instruction manual.



Exhibition Stand [cm] 300x500x240 Total weight [kg]

Package dimensions [cm]

6x[25x103x13] + 3x[105x25x25]



modular wall 6pcs

interchangeable fabric with print 6pcs

fitted carpet with print 1pcs



⑤ 2 937 EUR



#### Additional equipment

Ask your advisor about tab