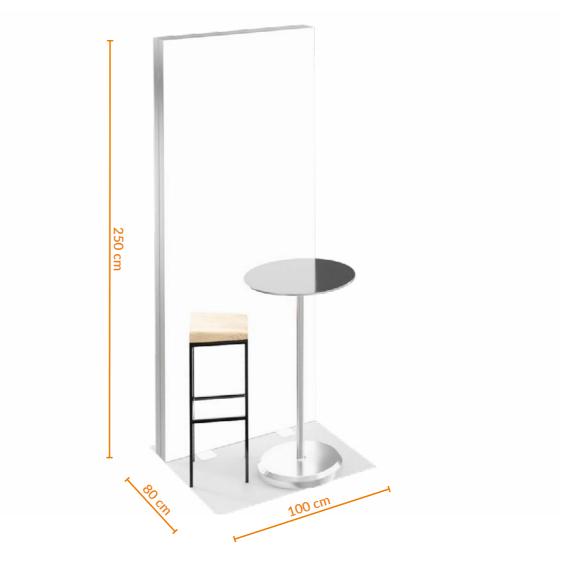

nation

**Promo Stand [cm]** 100×100×250

Total weight [kg]

Details

Package dimensions [cm]

1x[255x20x15] + 1x[105x25x25]

modular wall 1pcs

interchangeable fabric with print 1pcs