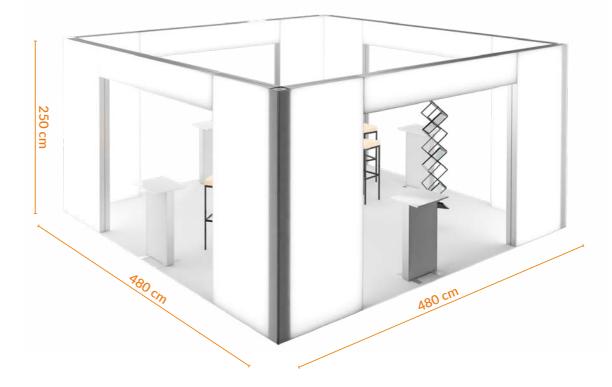

# 1x1 SEMI ISLAND

Quick installation

The 1x1 SEMI ISLAND display stand is made of aluminium profiles for DIY assembly and carpeting with the print of your choice. Thanks to their small size, the packed elements of the stand will fit in your car. This is an excellent solutions for all kinds of promotional or testing sessions in shopping centres. Comes with all elements required for assembly and an instruction manual.

nation

**Promo Stand [cm]** 100×100×250

Total weight [kg]

Details

Package dimensions [cm]

1x[255x20x15] + 1x[105x25x25]

modular wall 1pcs

interchangeable fabric with print 1pcs

fitted carpet with print 1pcs

480 EUR