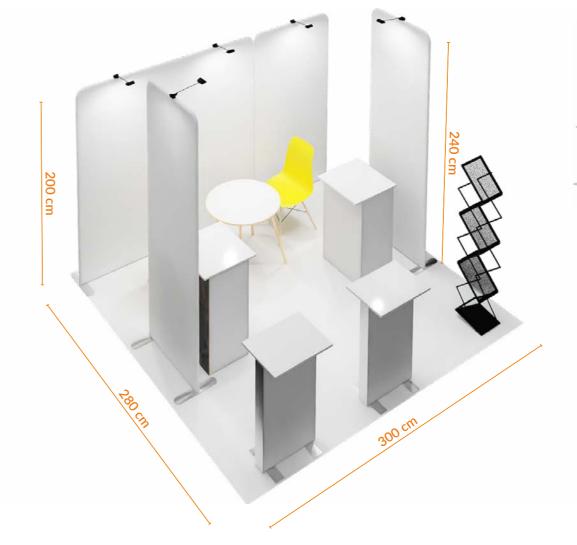

# **3x5 SEMI ISLAND B**

Quick installation

The 3x5 SEMI ISLAND B exhibition stand is made of a light aluminium structure, which is assembled with strong magnets. Comes with carpeting with the print of your choice. The stand is open on three sides, covers almost 15 m2, and is arranged in a convenient way, which makes it easy to plan out equipment locations. The structure is foldable and fits in the dedicated bags for much easier transport. Comes with all elements required for assembly and an instruction manual.

Exhibition Stand [cm] 300x500x240 Total weight [kg]

Package dimensions [cm]

6x[25x103x13] + 3x[105x25x25]

modular wall 6pcs

interchangeable fabric with print 6pcs

fitted carpet with print 1pcs

⑤ 2 937 EUR