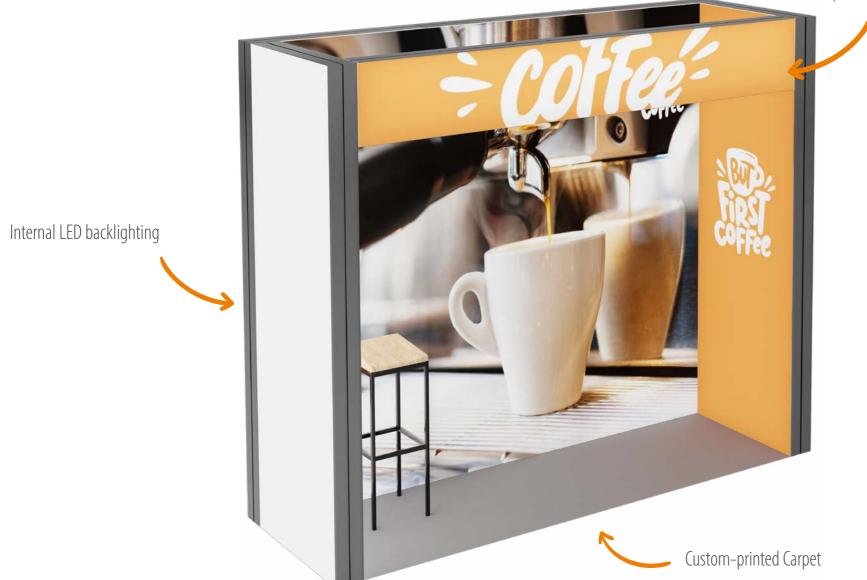

# 1x1 SEMI ISLAND

Quick installation

The 1x1 SEMI ISLAND display stand is made of aluminium profiles for DIY assembly and carpeting with the print of your choice. Thanks to their small size, the packed elements of the stand will fit in your car. This is an excellent solutions for all kinds of promotional or testing sessions in shopping centres. Comes with all elements required for assembly and an instruction manual.

nation

**Promo Stand [cm]** 100×100×250

Total weight [kg]

Details

Package dimensions [cm]

1x[255x20x15] + 1x[105x25x25]

modular wall 1pcs

interchangeable fabric with print 1pcs

fitted carpet with print 1pcs

480 EUR

Internal LED backlighting

Interchangeable large-format printed images