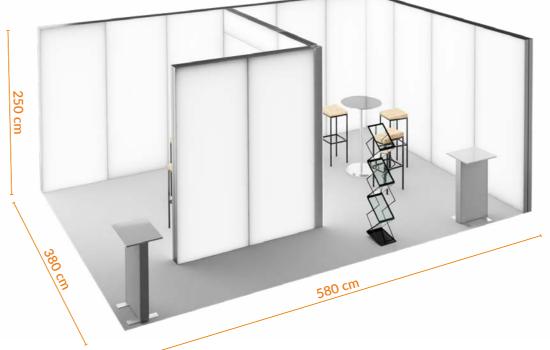

# **4x4 ISLAND**

Exhibition Stand [cm] 400x400x240

3pcs

Total weight [kg]

Package dimensions [cm] 3x[25x103x13] + 3x[105x25x25]

Non-equipped stand

modular wall

interchangeable fabric with print 3pcs

fitted carpet with print

⑤ 1 349 EUR

Wall layout ISLAND

The 4x4 ISLAND exhibition stand is made of a light aluminium structure, which is assembled with strong magnets. Comes with carpeting with the print of your choice. An island-type stand with two allocated conversation zones. The perfect choice for a shopping centre or exhibition island. The structure is foldable and fits in the dedicated bags for much easier transport. Comes with all elements required for assembly and an instruction manual.

#### Additional equipment

Ask your advisor about tables, counters, chairs, flyer displays, extension cords or

We also offer a range of accessories - advertising cups, flags, rollups, stands, displays and much more.

Counter also available with illumination - ask your consultant

Interchangeable large-format printed images