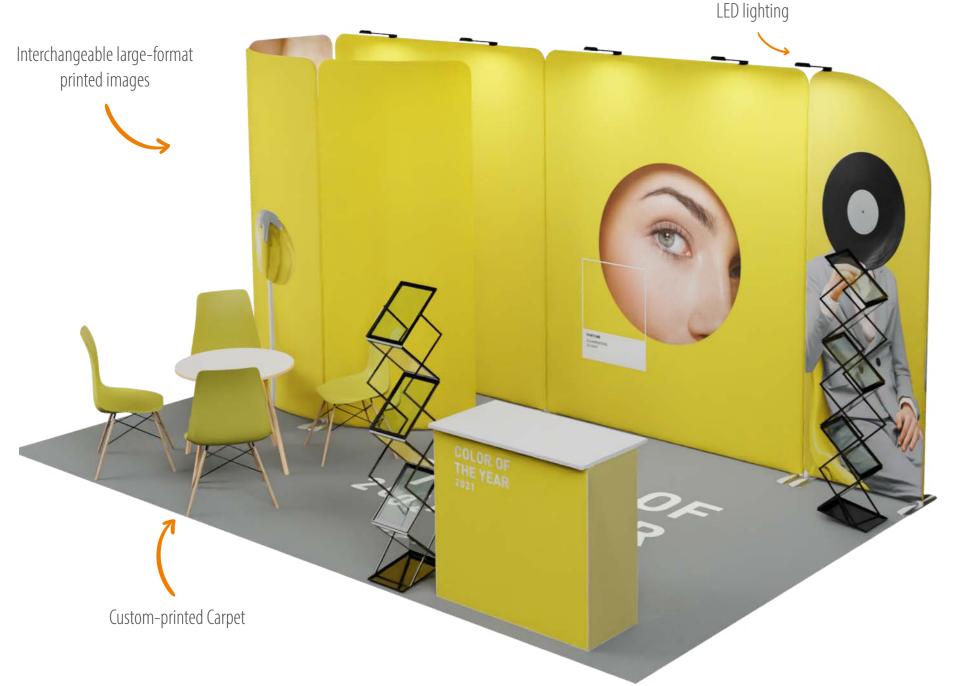

Internal LED backlighting

Interchangeable large-format printed images

Interchangeable large-format printed images

Internal LED backlighting