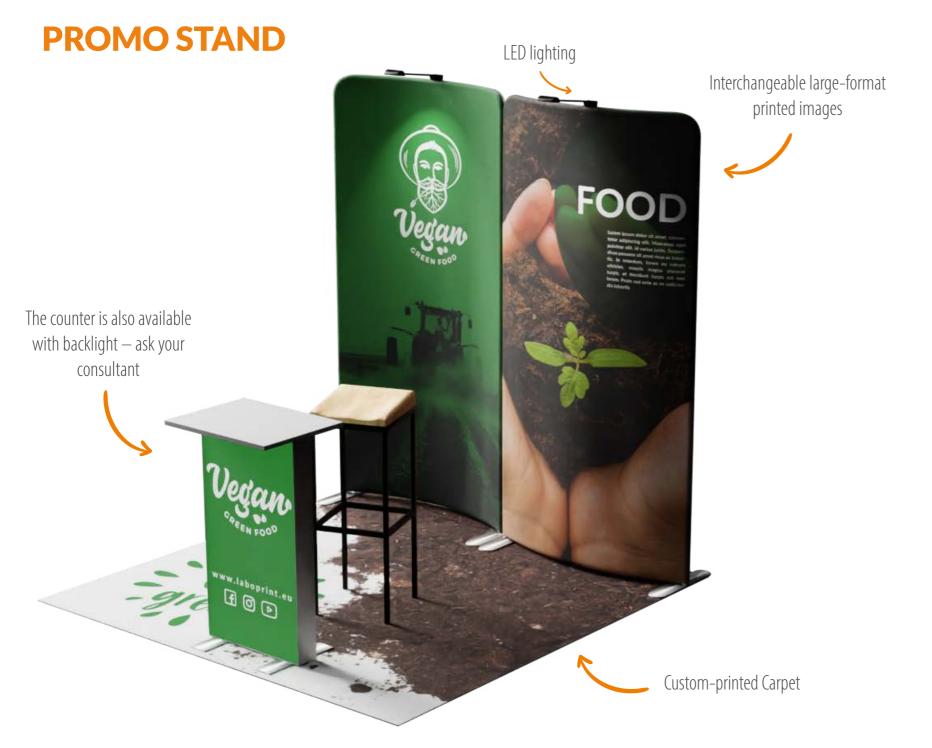

# 1x1 SEMI ISLAND

Quick installation

The 1x1 SEMI ISLAND display stand is made of aluminium profiles for DIY assembly and carpeting with the print of your choice. Thanks to their small size, the packed elements of the stand will fit in your car. This is an excellent solutions for all kinds of promotional or testing sessions in shopping centres. Comes with all elements required for assembly and an instruction manual.

nation

**Promo Stand [cm]** 100×100×250

Total weight [kg]

Details

Package dimensions [cm]

1x[255x20x15] + 1x[105x25x25]

modular wall 1pcs

interchangeable fabric with print 1pcs

fitted carpet with print 1pcs

480 EUR

#### Additional equipment

Ask your advisor about tables, counters, chairs, flyer displays, extension cords or additional lighting.

We also offer a range of accessories - advertising cups, flags, rollups, stands, displays and much more.

Internal LED backlighting

Interchangeable large-format printed images