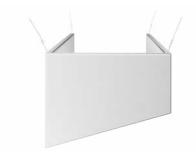

# 3x5 ZEN

#### System dimensions from visualization [cm] 300x500x125cm

Total weight [kg]

Package dimensions [cm] 1x[30x30x310] + 2x[30x30x110]

| Dimensions  | Price     |
|-------------|-----------|
| 200x200x100 | 800 EUR   |
| 300x300x125 | 1 221 EUR |
| 200x400x150 | 1 421 EUR |
| 300x600x150 | 1 909 EUR |
| 400x400x150 | 1 700 EUR |
| 600x600x200 | 2 688 EUR |

| Suspended systems                 | 1pcs |
|-----------------------------------|------|
| interchangeable fabric with print | 4pcs |
| fabric without print              | 4pcs |
| Metal holders                     | 3pcs |
| Spring hooks                      | 3pcs |
| Lines for installation (2m each)  | 3pcs |
|                                   |      |

**⑤** 1 907 EUR

Shape: TYPE "O"

Quick installation

The textile 3x5 ZEN suspension system complements our offer for exhibitors and organisers of events, galas, and conferences. It makes for easier orientation of guests at events. The Zen system is made of high quality aluminium alloys. The systems are light, which makes them easy to suspend from load bearing structures.