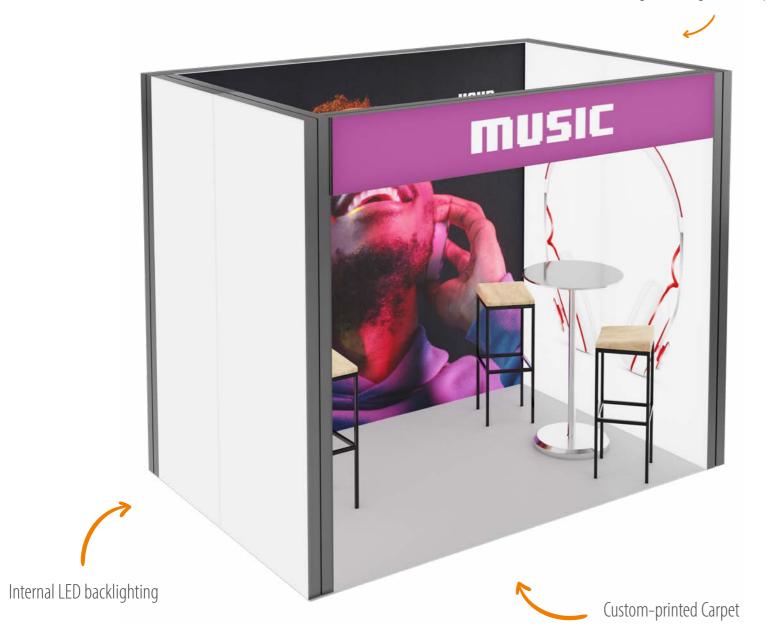

# **1x2 SEMI ISLAND**

Wall layout SEMI ISLAND

Quick installation

The 1x2 SEMI ISLAND display stand is made of aluminium profiles for DIY assembly and carpeting with the print of your choice. The stand is small and easy to assemble. Will hold two chairs, a table, and a flyer holder. Comes with all elements required for assembly and an instruction manual.

Promo Stand [cm] 100x200x250

Total weight [kg]

Package dimensions [cm]

2x[255x20x15] + 1x[105x25x25]

Non-equipped stand

modular wall

1pcs

2pcs

interchangeable fabric with print

fitted carpet with print

1pcs

960 EUR

Ask your advisor about tables, counters, chairs, flyer displays, extension cords or

We also offer a range of accessories - advertising cups, flags, rollups, stands, displays and much more.