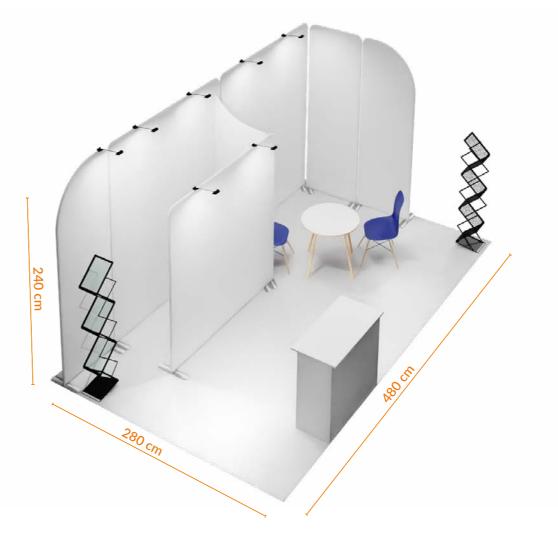

# **1x2 SEMI ISLAND**

Wall layout SEMI ISLAND

Quick installation

The 1x2 SEMI ISLAND display stand is made of aluminium profiles for DIY assembly and carpeting with the print of your choice. The stand is small and easy to assemble. Will hold two chairs, a table, and a flyer holder. Comes with all elements required for assembly and an instruction manual.

Promo Stand [cm] 100x200x250

Total weight [kg]

Package dimensions [cm]

2x[255x20x15] + 1x[105x25x25]

Non-equipped stand

modular wall

1pcs

2pcs

interchangeable fabric with print

fitted carpet with print

1pcs

960 EUR

Ask your advisor about tables, counters, chairs, flyer displays, extension cords or

We also offer a range of accessories - advertising cups, flags, rollups, stands, displays and much more.