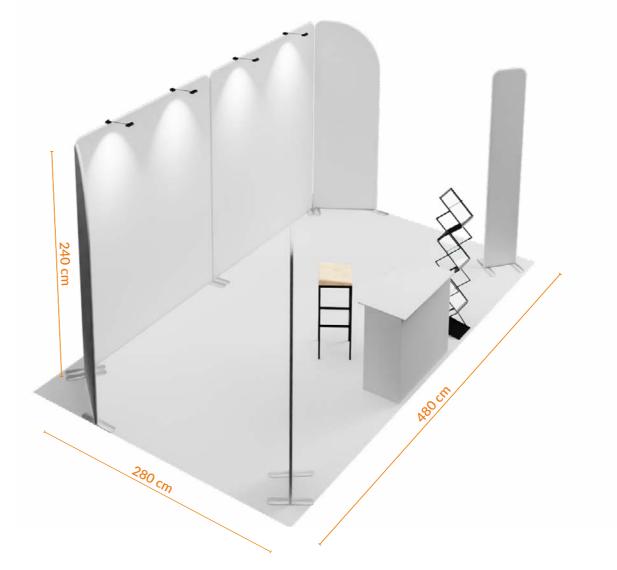

# **3x1 U-SHAPE ZEN**

Wall layout U-SHAPE

The 3X1 U-SHAPE ZEN display stand is made of aluminium profiles for DIY assembly and carpeting with the print of your choice. This is an excellent choice for small exhibition or promotional spaces. The overhead section of the structure provides additional space for display of graphics. Thanks to their small size, the packed elements of the stand are easy to transport. Comes with all elements required for assembly and an instruction manual.

Promo Stand [cm] 300x100x250

Total weight [kg]

Package dimensions [cm] 5x[255x20x15] + 1x[105x25x25]

Non-equipped stand

modular wall+frieze 5+1pcs

interchangeable fabric with print 4pcs

fitted carpet with print 1pcs