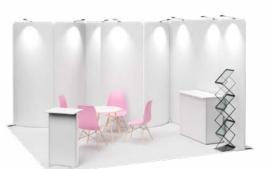

# 1x1 SEMI ISLAND

Quick installation

The 1x1 SEMI ISLAND display stand is made of aluminium profiles for DIY assembly and carpeting with the print of your choice. Thanks to their small size, the packed elements of the stand will fit in your car. This is an excellent solutions for all kinds of promotional or testing sessions in shopping centres. Comes with all elements required for assembly and an instruction manual.

nation

**Promo Stand [cm]** 100×100×250

Total weight [kg]

Details

Package dimensions [cm]

1x[255x20x15] + 1x[105x25x25]

modular wall 1pcs

interchangeable fabric with print 1pcs

fitted carpet with print 1pcs

480 EUR