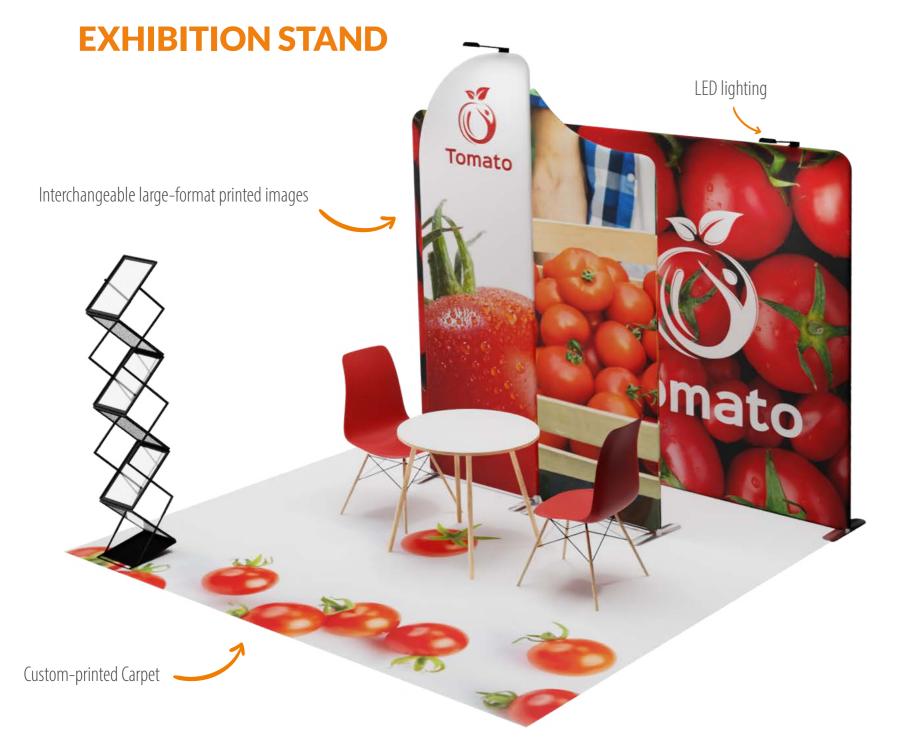

# **EXHIBITION STAND** LED lighting Interchangeable large-format printed images FURNITURE FURNITURE The counter is also available with Custom-printed Carpet backlight — ask your consultant