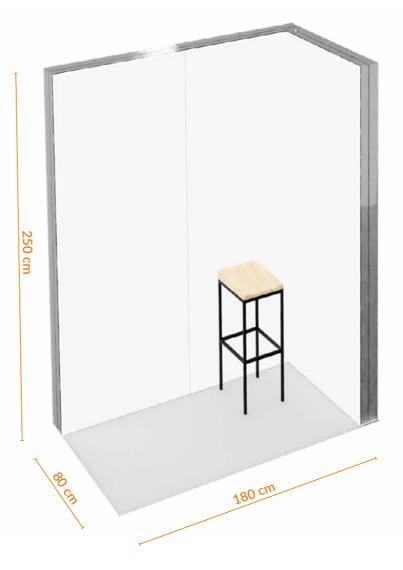

# 1x1 SEMI ISLAND

Quick installation

The 1x1 SEMI ISLAND display stand is made of aluminium profiles for DIY assembly and carpeting with the print of your choice. Thanks to their small size, the packed elements of the stand will fit in your car. This is an excellent solutions for all kinds of promotional or testing sessions in shopping centres. Comes with all elements required for assembly and an instruction manual.

nation

**Promo Stand [cm]** 100×100×250

Total weight [kg]

Details

Package dimensions [cm]

1x[255x20x15] + 1x[105x25x25]

modular wall 1pcs

interchangeable fabric with print 1pcs

fitted carpet with print 1pcs

480 EUR