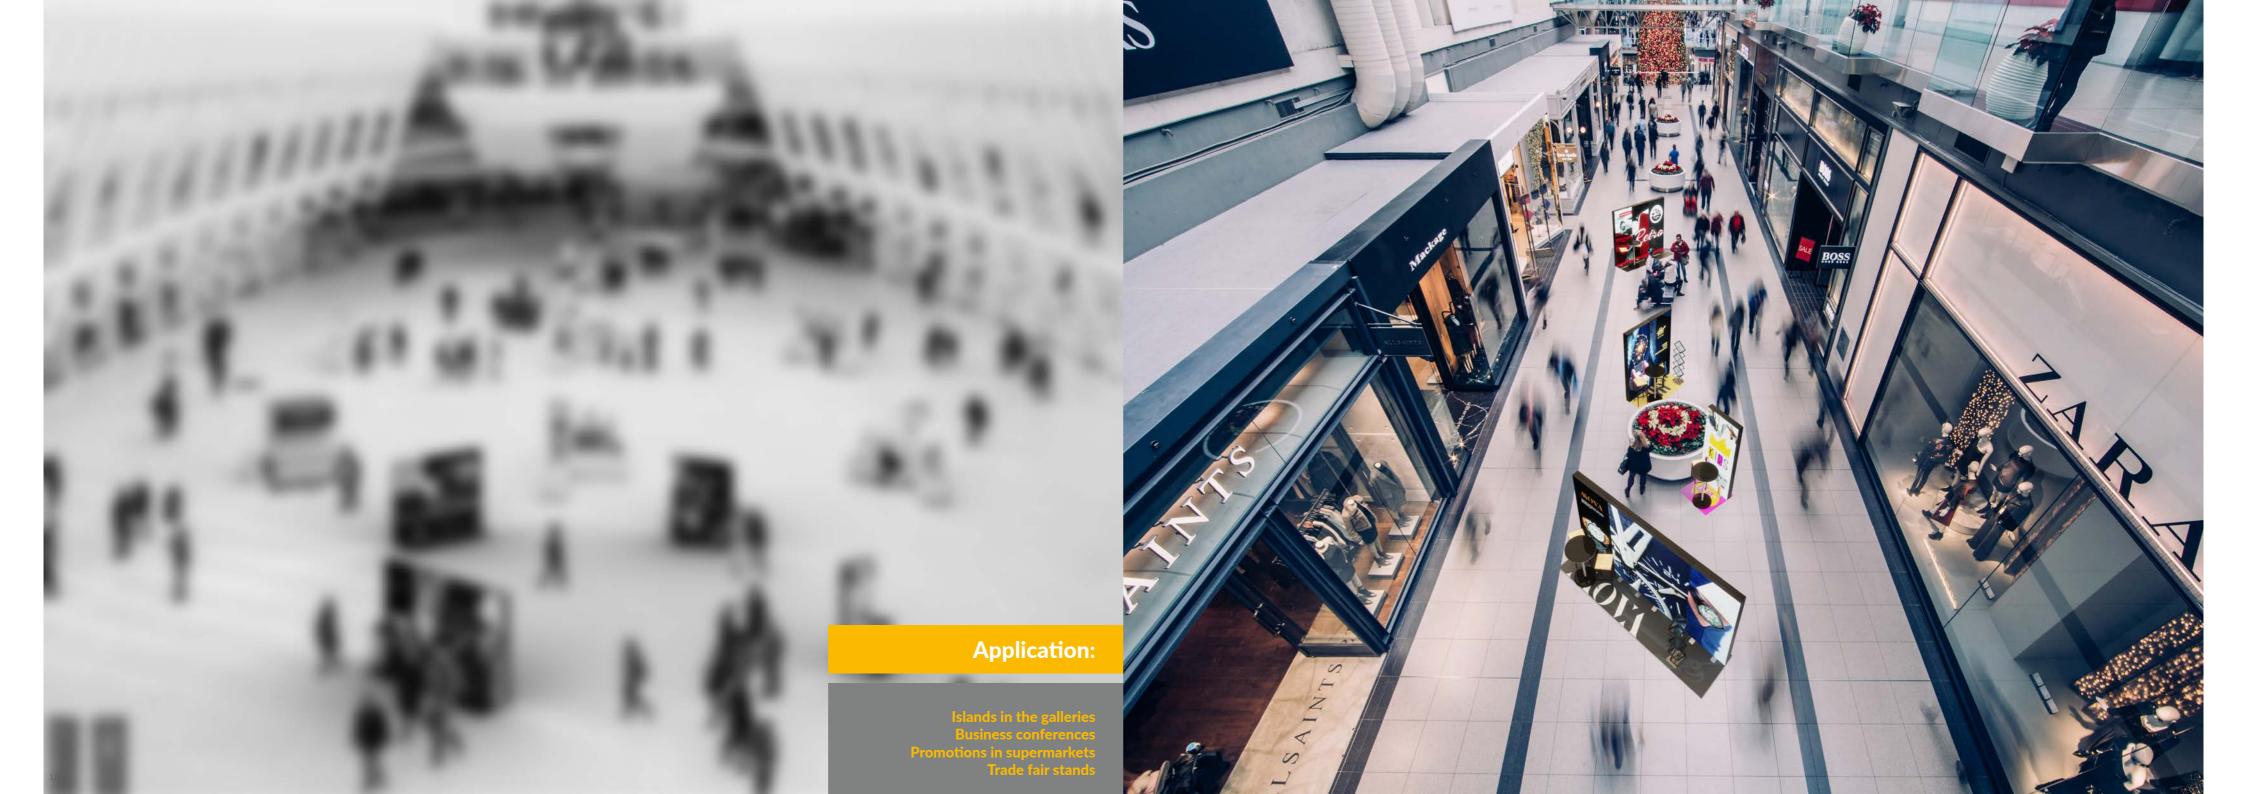

# **Types of stands**

Open from two sides (L-SHAPE)

Open from one side (U-SHAPE)

\_

Open from three sides (SEMI ISLAND)

Open from all sides (ISLAND)

# **Need a non-standard arrangement?**

# 1x1 SEMI ISLAND

Quick installation

The 1x1 SEMI ISLAND display stand is made of aluminium profiles for DIY assembly and carpeting with the print of your choice. Thanks to their small size, the packed elements of the stand will fit in your car. This is an excellent solutions for all kinds of promotional or testing sessions in shopping centres. Comes with all elements required for assembly and an instruction manual.