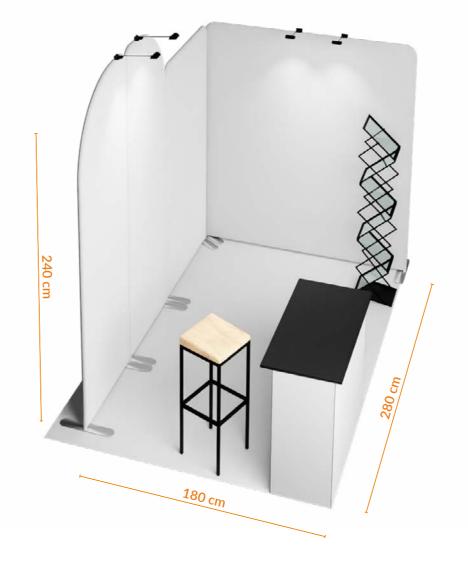

# 2x1 L-SHAPE ZEN

Wall layout L-SHAPE

**Quick installation** 

The 2x1 L-SHAPE ZEN display stand is made of aluminium profiles for DIY assembly and carpeting with the print of your choice. The L-shaped frames compose two partitions with backlit graphics. The structure is perfect as a mini island in shopping centres or for promotional purposes. Thanks to their small size, the packed elements of the stand will fit in your car. Comes with all elements required for assembly and an instruction manual.

Promo Stand [cm] 200x100x250

Total weight [kg]

Package dimensions [cm]

3x[255x20x15] + 1x[105x25x25]

Non-equipped stand

modular wall 3pcs

interchangeable fabric with print 2pcs

fitted carpet with print 1pcs

**⑤** 1 435 EUR