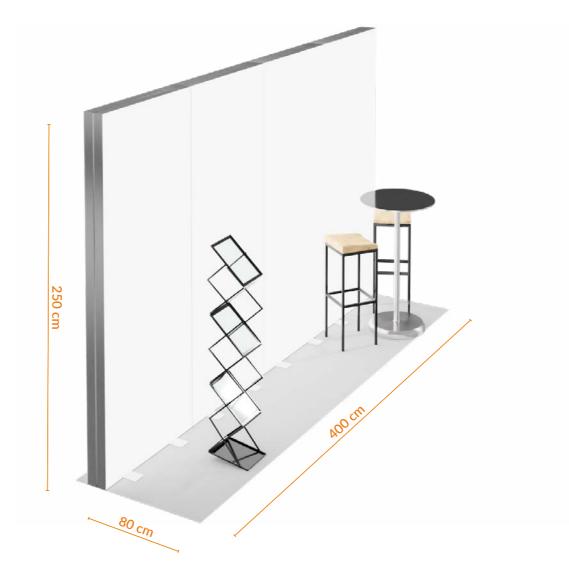

# **1x4 SEMI ISLAND**

**Quick installation** 

The 1x4 SEMI ISLAND display stand to is made of a light aluminium structure for DIY assembly and carpeting with the print of your choice. The almost four square metres make it possible to arrange your equipment with freedom and arrange two conversation spaces. Thanks to their small size, the packed elements of the stand will fit in your car. Comes with all elements required for assembly and an instruction manual.

Promo Stand [cm] 100x400x250

Total weight [kg]

Package dimensions [cm] 4x[255x20x15] + 1x[105x25x25]

Non-equipped stand

modular wall 4pcs

interchangeable fabric with print 1pcs

fitted carpet with print 1pcs

**⑤** 1 907 EUR