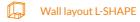

# 2x1 L-SHAPE ZEN

Wall layout L-SHAPE

**Quick installation** 

The 2x1 L-SHAPE ZEN display stand is made of aluminium profiles for DIY assembly and carpeting with the print of your choice. The L-shaped frames compose two partitions with backlit graphics. The structure is perfect as a mini island in shopping centres or for promotional purposes. Thanks to their small size, the packed elements of the stand will fit in your car. Comes with all elements required for assembly and an instruction manual.

Promo Stand [cm] 200x100x250

Total weight [kg]

Package dimensions [cm]

3x[255x20x15] + 1x[105x25x25]

Non-equipped stand

modular wall 3pcs

interchangeable fabric with print 2pcs

fitted carpet with print 1pcs

**⑤** 1 435 EUR