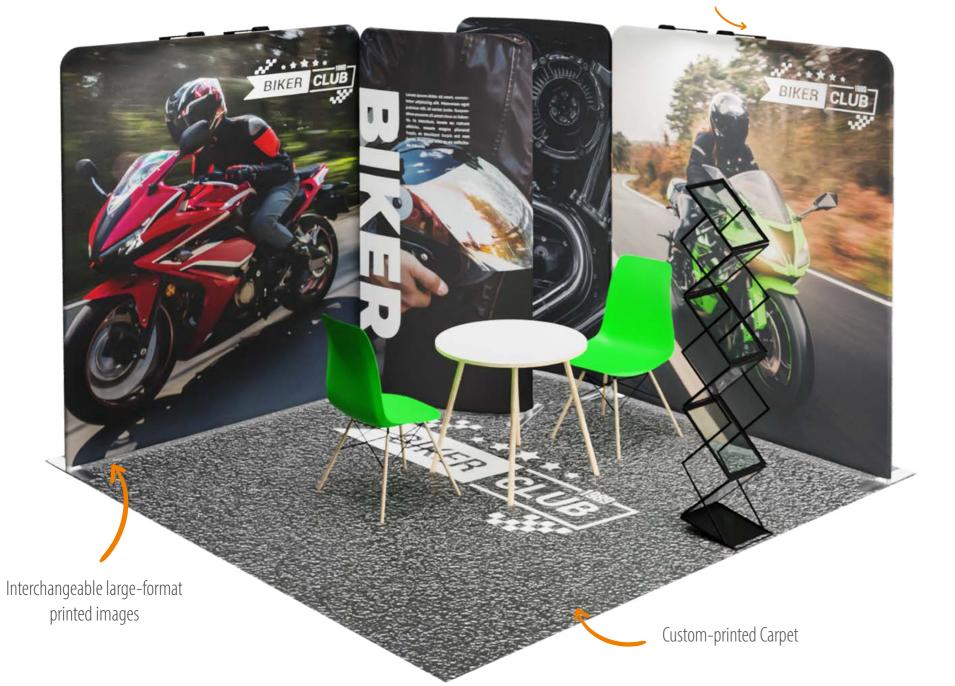

ets. Comes with carpeting with the print of your choice. The two irregularly shaped walls are attractive and encourage creative selection of the graphics. They also make up a small back section. The structure is foldable and fits in the dedicated bags for much easier transport. Comes with all elements required for assembly and an instruction manual.



Exhibition Stand [cm] 300x300x240

Total weight [kg]

Package dimensions [cm]

4x[25x103x13] + 2x[105x25x25]



Non-equipped stand

modular wall 4pcs

interchangeable fabric with print

fitted carpet with print 1pcs



4pcs



#### Additional equipment

Ask your advisor about tables, counters, chairs, flyer displays, extension cords or

We also offer a range of accessories - advertising cups, flags, rollups, stands, displays and much more.



# **3x3 SEMI ISLAND B**



Wall layout SEMI ISLAND



**Quick installation** 

The 3x3 SEMI ISLAND B exhibition stand is made of a light aluminium structure, which is assembled with strong magnets. Comes with carpeting with the print of your choice. The stand is open on two sides and has a small back section. An excellent choice for small exhibition space. The structure is foldable and fits in the dedicated bags for much easier transport. Comes with all elements required for assembly and an instruction manual.



Information

Exhibition Stand [cm] 300x300x240

Total weight [kg]

Package dimensions [cm]

4x[25x103x13] + 2x[105x25x25]



#### Non-equipped stand

modular wall 4pcs interchangeable fabric with print fitted carpet with print 1pcs





#### Additional equipment

Ask your adviso