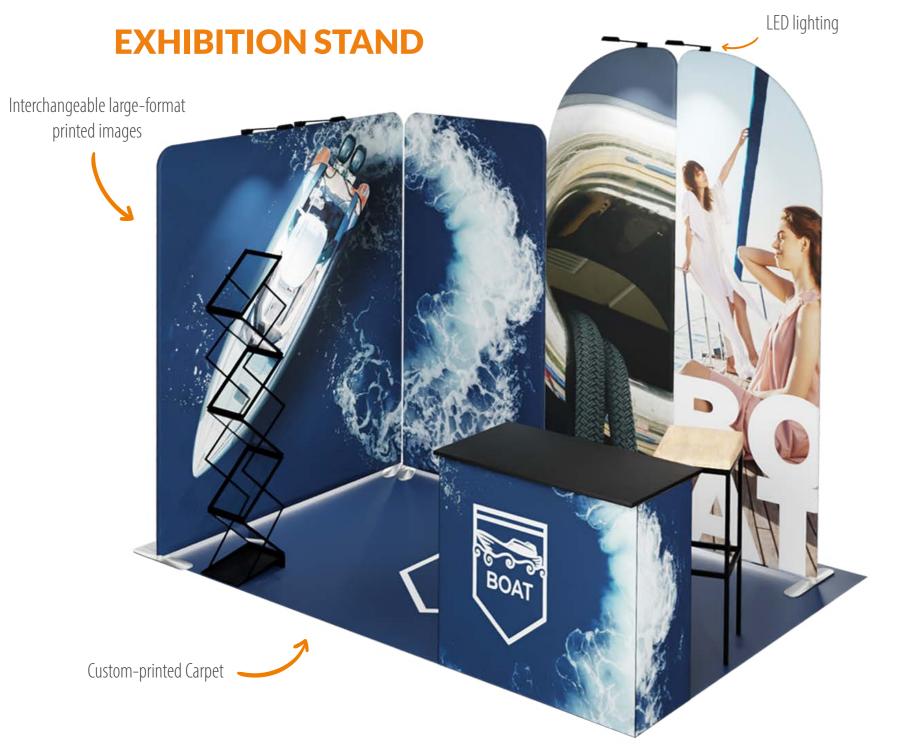

# **EXHIBITION STAND** LED lighting Interchangeable large-format printed images FURNITURE FURNITURE The counter is also available with Custom-printed Carpet backlight — ask your consultant