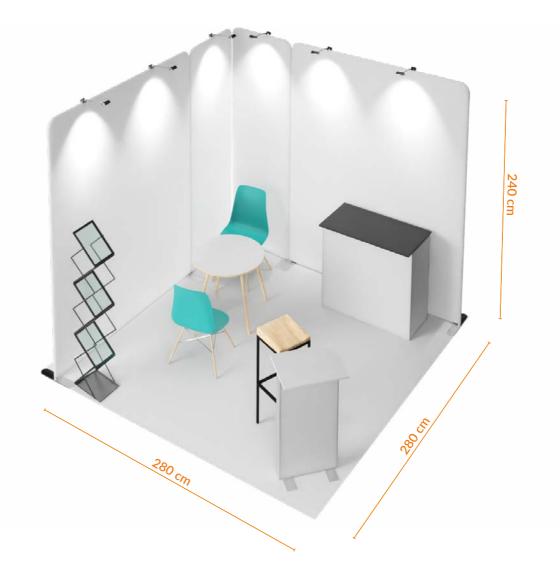

# **EXHIBITION STAND** LED lighting Interchangeable large-format printed images FURNITURE FURNITURE The counter is also available with Custom-printed Carpet backlight — ask your consultant